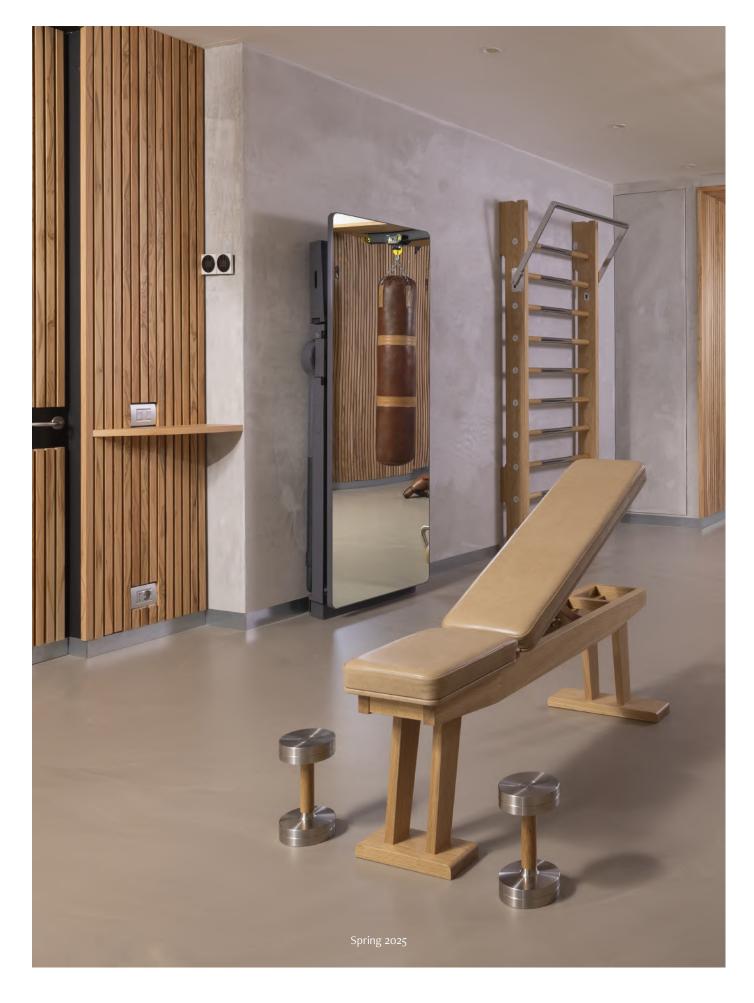

#### Classic Range

Diabolo Dumbbells Luxury Kettlebells Weight Plates Leather Medicine Ball Adjustable Bench Folding Wall Bar Ballet Barre Wooden Plyo Box Skipping Rope Pilates Hand Weights

### Adjustable Bench

Made for stability and strength, our bench is designed around functional use and serious workouts. The four point frame and unique bone-shaped rear arm is the product of years of experience within our design team.

Clients can choose from our standard selection of leather upholstery with contrast stitching, or provide their own to match another finish in their interior.

## Folding Wall Bar

A multifunctional and flexible training solution, with a folding top bar for suspension and body weight training. Crafted with sumptuous materials, each rung features a central steel sleeve allowing for a contrasting smooth surface against the wood.