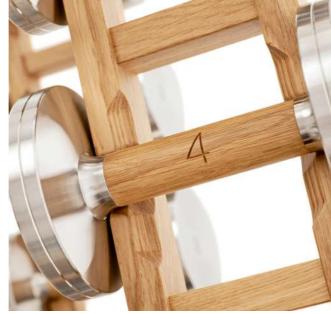

### **Diabolo Dumbells**

Our award winning Diabolo Dumbbells are the result of years of experience in the superyacht and prime property industries.

A truly over-engineered design - these dumbbells offer unparalleled levels of customisation and a uniquely concave end design. Choose our sustainable wooden handles and customise with laser engraving to add a touch of bespoke to your gym.

#### Metal Options

Stainless Steel

Bronzed Steel

Finishes

Brushed

**Custom Options** Monogrammed end plates, bespoke staining

Sets Available

2-30kg (2kg increments), 5-50lbs (5lbs increments)