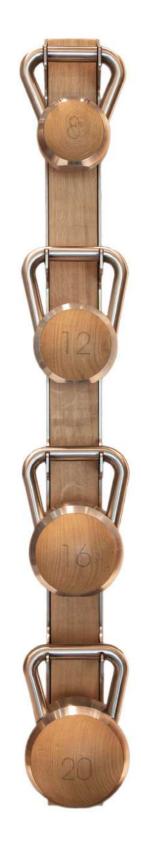

### Luxury Kettlebells

Luxury Kettlebells made from stainless steel or aluminium bronze, with wooden inserts that can be matched to your interior. The smooth metal handle is the optimum solution for kettlebell swings, providing minimal friction during use and therefore a comfortable workout.

These kettlebells are sold in sets. Bespoke freestanding storage racks for your luxury kettlebells are also available in matching wood and metal finishes.

#### Wood Options

#### Metal Options

Stainless Steel

Bronzed Steel

Finishes Brushed

Custom Options Bespoke staining

Sets Available Light: 4-10kg, Heavy 8-20kg