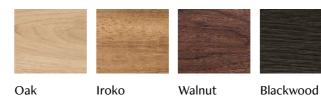

#### Woods

#### Oak

Elegant and classic, our European Oak is sourced from sustainable forests. The beautiful wood grain has a natural pattern, making each piece unique.

#### Iroko

A warm and rich wood, which is elegant and durable. We use Iroko in place of traditional Teak to ensure sustainable and ethical sourcing.

#### Walnut

Prized for its strength and durability, American Walnut has a velvety finish in its grain and a rich brown colour.

#### Blackwood

Deep black stained Oak which allows the natural wood grain to show through. Hand finished in the UK, this material holds its colour to stand the test of time.