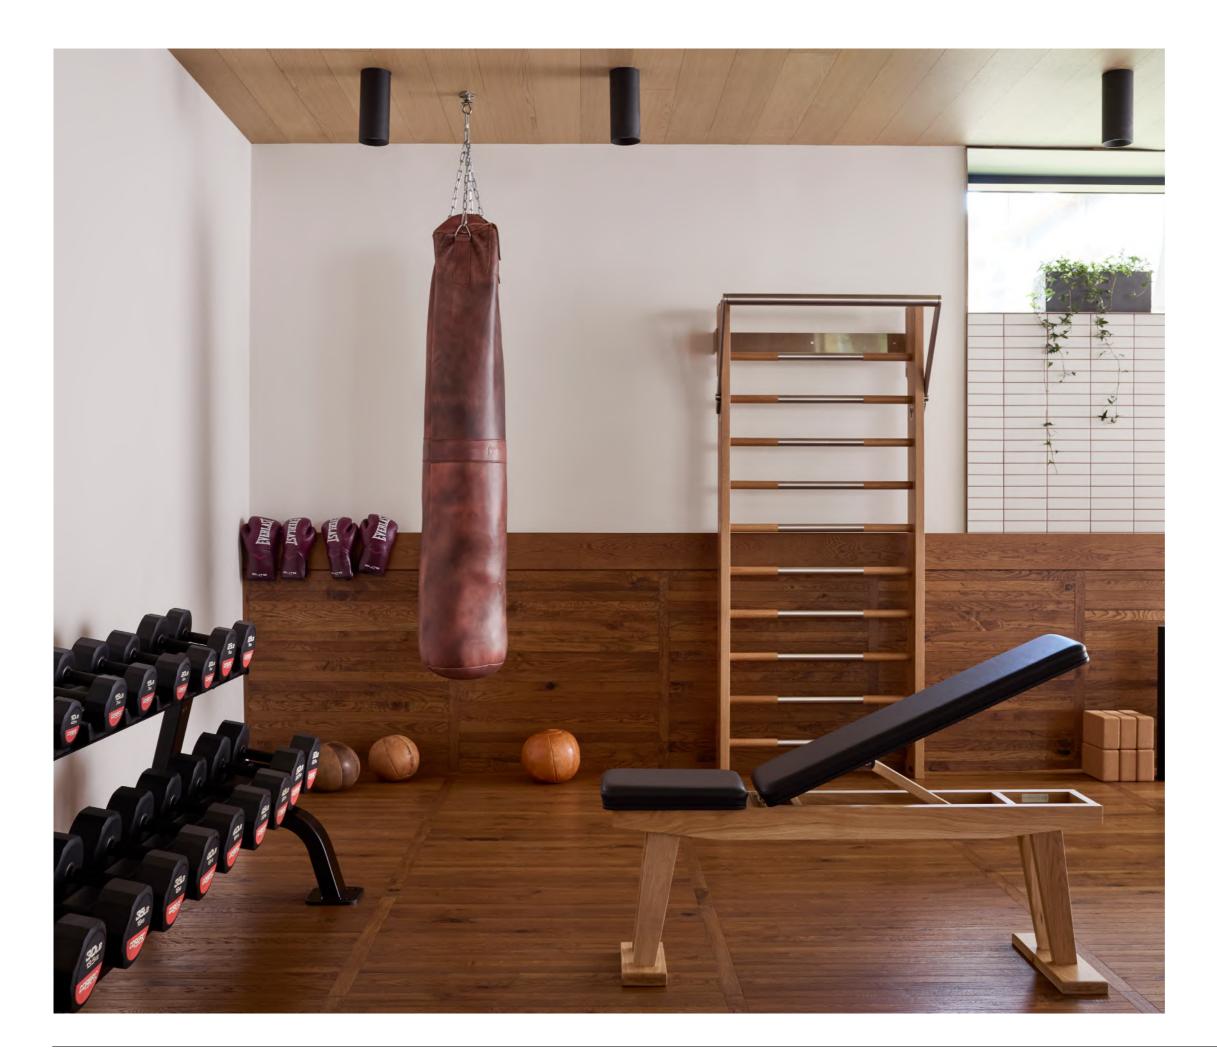

## Deluxe Leather Punch Bag

A bag which has the perfect balance between strength and style whilst complementing the interiors within a luxury gym. Made with natural cowhide leather for a dependable and bespoke boxing experience.

## Deluxe Leather Boxing Gloves

A beautiful, vintage design that maintains all the classic features of a great boxing glove.

Double stitching across the gloves withstands even the hardest of punches, and a triple layer foam padding absorbs the impact of each punch.