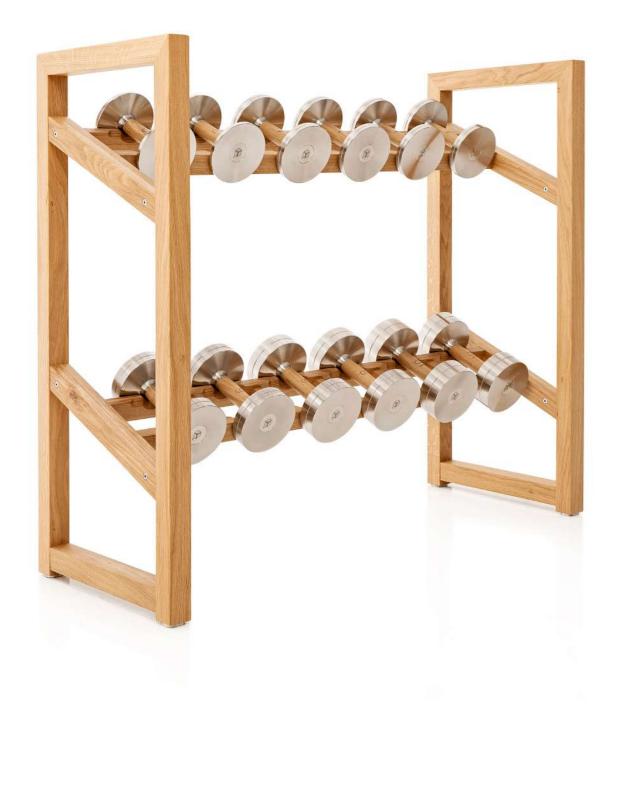

## Multistorage Rack

Our Multistorage Rack is a 3 tier version of our Horizontal Rack, which has been designed to hold a combination of dumbbells, kettlebells and medicine balls.

#### Sets Available

It holds 10 pairs of dumbbells and can be configured to hold either 6 kettlebells, 6 medicine balls, or a combination of 3 medicine balls and 3 kettlebells on the lower shelf.