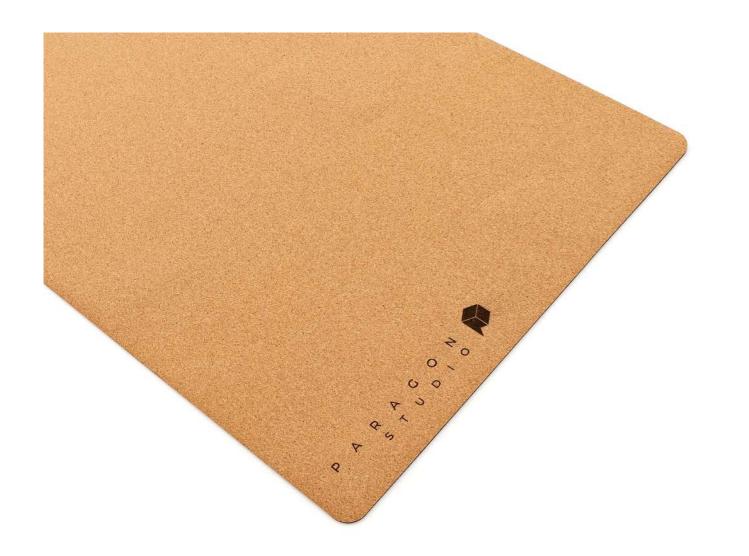

## Cork Yoga Mat

Made from sustainable materials, the Cork Yoga Mat offers unparalleled quality in recycled, sustainable and biodegradable materials. It is beautifully crafted with a natural rubber base, ensuring a non-slip and injury free experience during floor workouts.

### Options

Cork