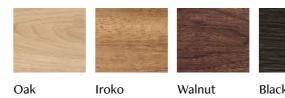

#### Woods

#### Oak

Elegant and classic, our European Oak is sourced from sustainable forests. The beautiful wood grain has a natural pattern, making each piece unique.

#### Iroko

A warm and rich wood, which is elegant and durable. We use Iroko in place of traditional Teak to ensure sustainable and ethical sourcing.

#### Walnut

Prized for its strength and durability, American Walnut has a velvety finish in its grain and a rich brown colour.

#### Blackwood

Deep black stained Oak which allows the natural wood grain to show through. Hand finished in the UK, this material holds its colour to stand the test of time.