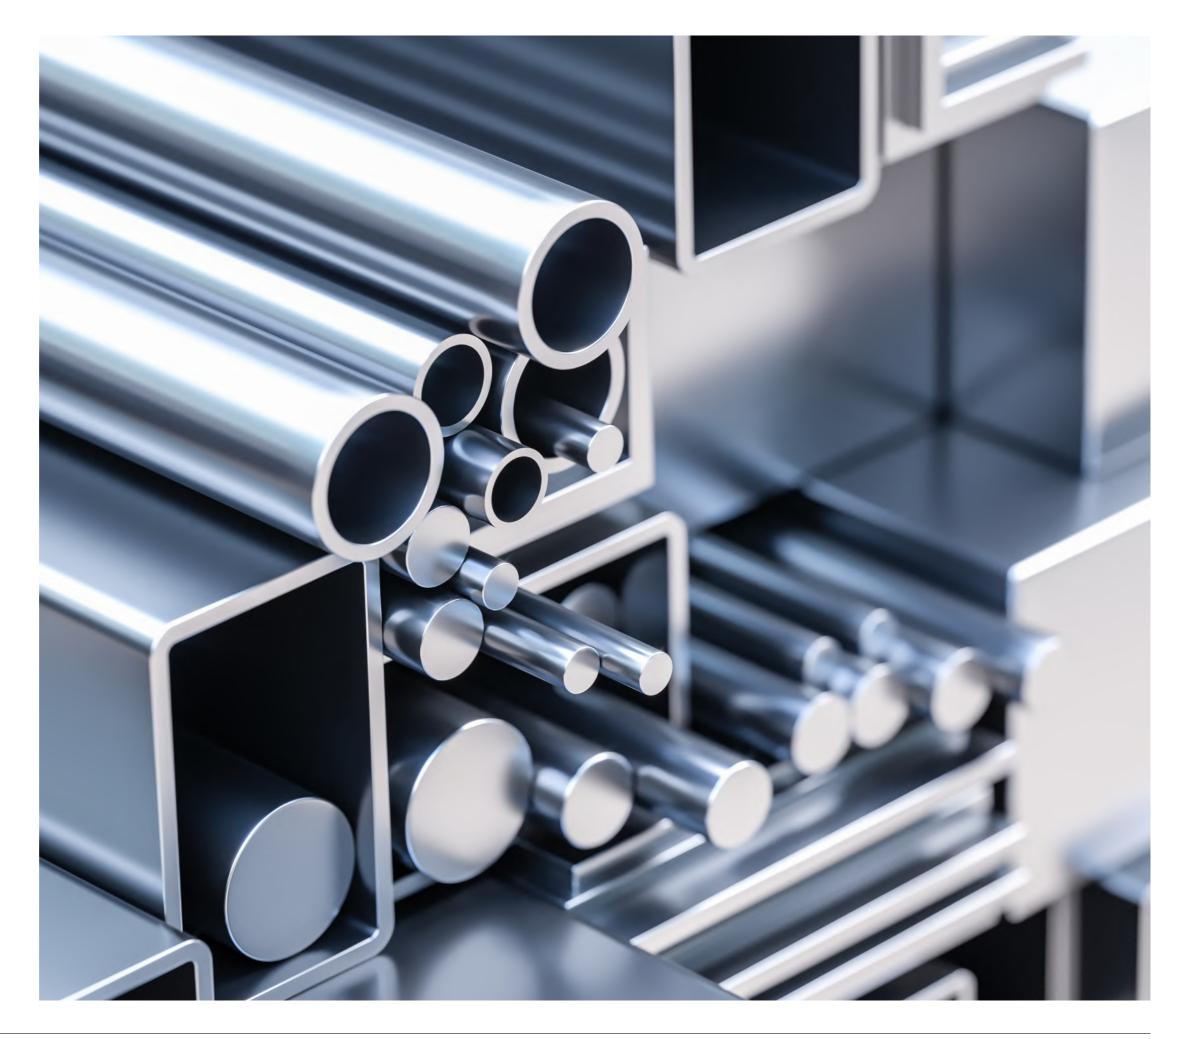

#### Metals

#### Stainless Steel

Elegant and hardwearing, Steel offers a uniform and highly reflective finish which compliments all interiors. Turned or polished with an elegant shine.

#### **Bronzed Steel**

A popular gold hue that is delicate yet opulent. Eclectic warm tones will tie your gym design together. We use Aluminium bronze or PVD coating to achieve this look.