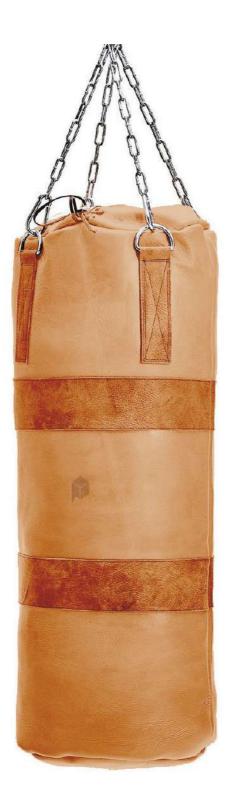

## Deluxe Leather Punch Bag

A bag which has the perfect balance between strength and style whilst complementing the interiors within a luxury gym. Made with natural cowhide leather for a dependable and bespoke boxing experience.

Bags are available in a range of sizes and weights, with the option of a heat-embossed logo.

#### Leather Options

Custom Options Heat embossed logo