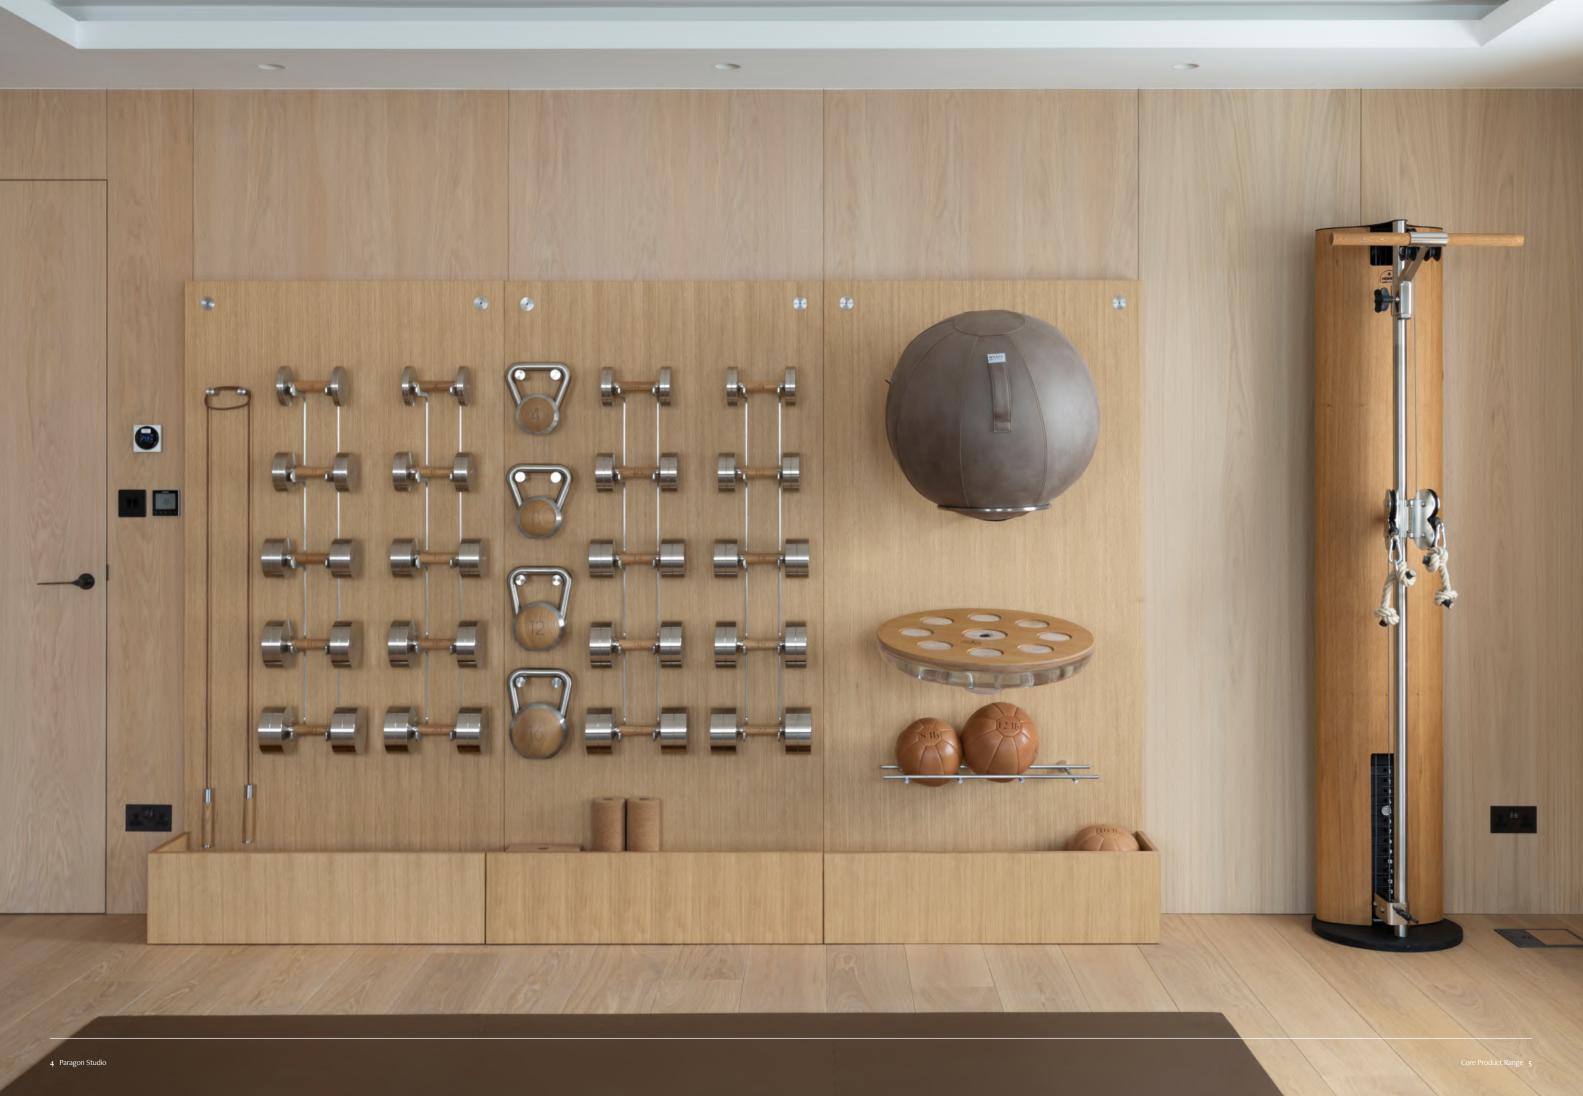

#### Classic Range

Diabolo Dumbbells Luxury Kettlebells Weight Plates Leather Medicine Ball Adjustable Bench Folding Wall Bar Ballet Barre Wooden Plyo Box Skipping Rope Pilates Hand Weights

### **Diabolo Dumbells**

Our award winning Diabolo Dumbbells are the result of years of experience in the superyacht and prime property industries.

A truly over-engineered design - these dumbbells offer unparalleled levels of customisation and a uniquely concave end design. Choose our sustainable wooden handles and customise with laser engraving to add a touch of bespoke to your gym.

### Luxury Kettlebells

Luxury Kettlebells made from stainless steel or aluminium bronze, with wooden inserts that can be matched to your interior. The smooth metal handle is the optimum solution for kettlebell swings, providing minimal friction during use and therefore a comfortable workout.

## Weight Plates

Much like all our other products, the Paragon Studio Olympic Discs can be seamlessly customised for each individual client or space. Available in a variety of increments, that are designed to challenge serious workouts.

### Leather Medicine Ball

Our Classic Leather Medicine Balls are hand-stitched from the finest genuine leather. These tools are perfect for strength training and rehabilitation exercises.

Functional with a luxurious retro design, you can add a heat-embossed logo and choose from two colour options to beautifully present these balls in any premium gym.