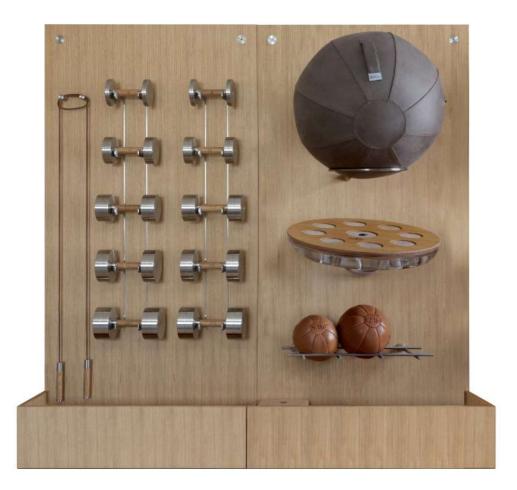

## Wall Unit Complete Package

A space-saving and bespoke modular wall hanging unit that beautifully displays your equipment. The materials and finishes of the whole configuration can all be customised to seamlessly match your interiors. All accessories are securely stored via steel brackets or the neat storage boxes within the base.

A standard kit includes 2-12 Paragon Studio Diabolo Dumbbells, 2 Paragon Studio Classic Leather Medicine Balls, 2 Paragon Studio Cork Yoga Mats, 2 Paragon Studio Cork Yoga Blocks, Nord Eau Me Balance Board, Vluv Veel Exercise Ball, Paragon Studio Skipping Rope, Exercise/Stretching Bands.

1 panel, 2 panel, 3 panel