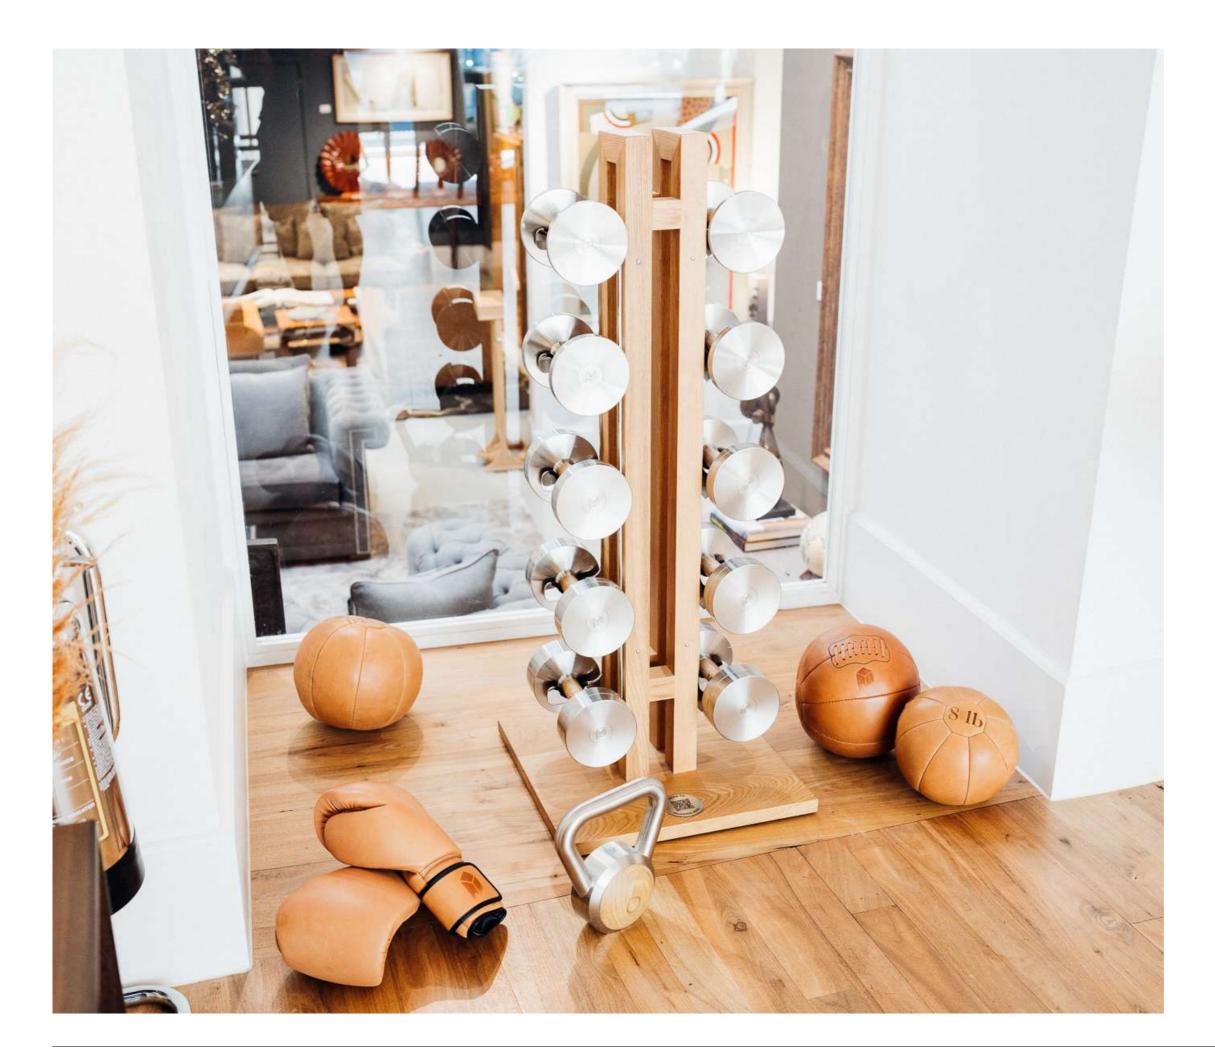

#### Classic Range

Diabolo Dumbbells Luxury Kettlebells Weight Plates Leather Medicine Ball Adjustable Bench Folding Wall Bar Ballet Barre Wooden Plyo Box Skipping Rope Pilates Hand Weights

### **Diabolo Dumbells**

Our award winning Diabolo Dumbbells are the result of years of experience in the superyacht and prime property industries.

A truly over-engineered design - these dumbbells offer unparalleled levels of customisation and a uniquely concave end design. Choose our sustainable wooden handles and customise with laser engraving to add a touch of bespoke to your gym.

### Leather Medicine Ball

Our Classic Leather Medicine Balls are hand-stitched from the finest genuine leather. These tools are perfect for strength training and rehabilitation exercises.

Functional with a luxurious retro design, you can add a heat-embossed logo and choose from two colour options to beautifully present these balls in any premium gym.

### Dumbbell Wall Rack

Our Wall Mounted Dumbbell Column beautifully presents and securely holds Diabolo Dumbbells in place when not in use. Each rack is bespoke, using materials found on the dumbbells and throughout the gym design.

## Deluxe Leather Boxing Gloves

A beautiful, vintage design that maintains all the classic features of a great boxing glove.

Double stitching across the gloves withstands even the hardest of punches, and a triple layer foam padding absorbs the impact of each punch.

### Showroom Locations

We're thrilled to announce our partnership with Linley London, bringing Paragon Studio's distinctive, award-winning designs to the streets of Belgravia, London.

Now, you can explore our collection—including the Diabolo Dumbbells and Deluxe Leather Boxing Gloves—at the prestigious Linley Belgravia showroom.