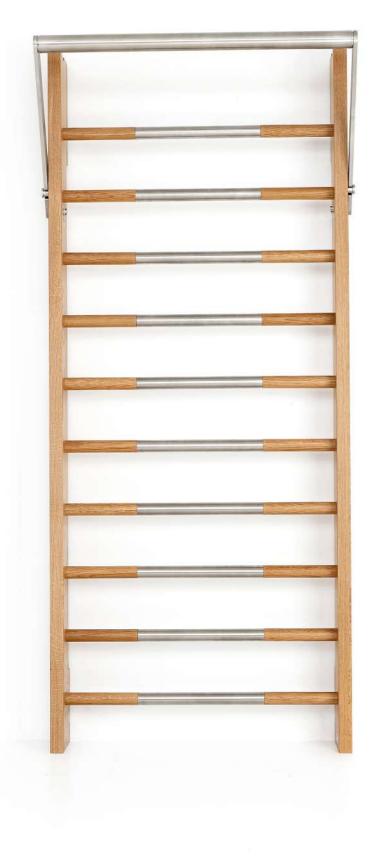

## Folding Wall Bar

A multifunctional and flexible training solution, with a folding top bar for suspension and body weight training. Crafted with sumptuous materials, each rung features a central steel sleeve allowing for a contrasting smooth surface against the wood.

### Metal Options

Stainless Steel

Bronzed Steel

Finishes Brushed or Polished

**Custom Options** Bespoke staining

Configurations Folding, short, fixed