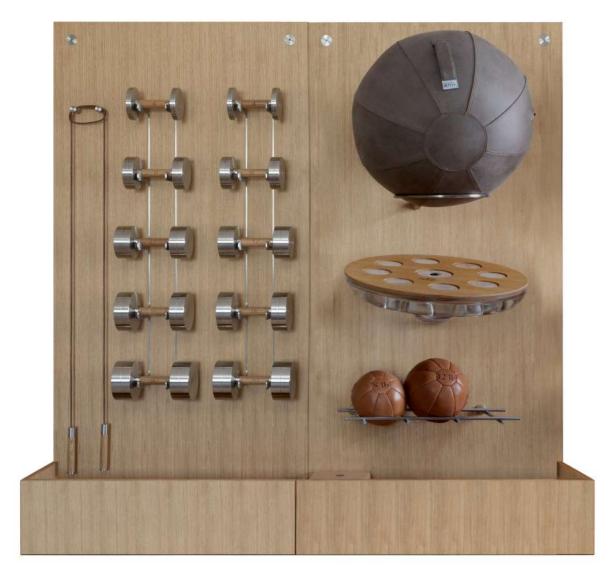

## Wall Unit Complete Package

A space-saving and bespoke modular wall hanging unit that beautifully displays your equipment. The materials and finishes of the whole configuration can all be customised to seamlessly match your interiors. All accessories are securely stored via steel brackets or the neat storage boxes within the base.

A standard kit includes 2-12 Paragon Studio Diabolo Dumbbells, 2 Paragon Studio Classic Leather Medicine Balls, 2 Paragon Studio Cork Yoga Mats, 2 Paragon Studio Cork Yoga Blocks, Nord Eau Me Balance Board, Vluv Veel Exercise Ball, Paragon Studio Skipping Rope, Exercise/Stretching Bands.

#### Wood Options

### Metal Options

Stainless Steel

Bronzed Steel

Finishes

Brushed or Polished

**Custom Options** 

Made to measure configuration, bespoke staining

Sets Available

1 panel, 2 panel, 3 panel