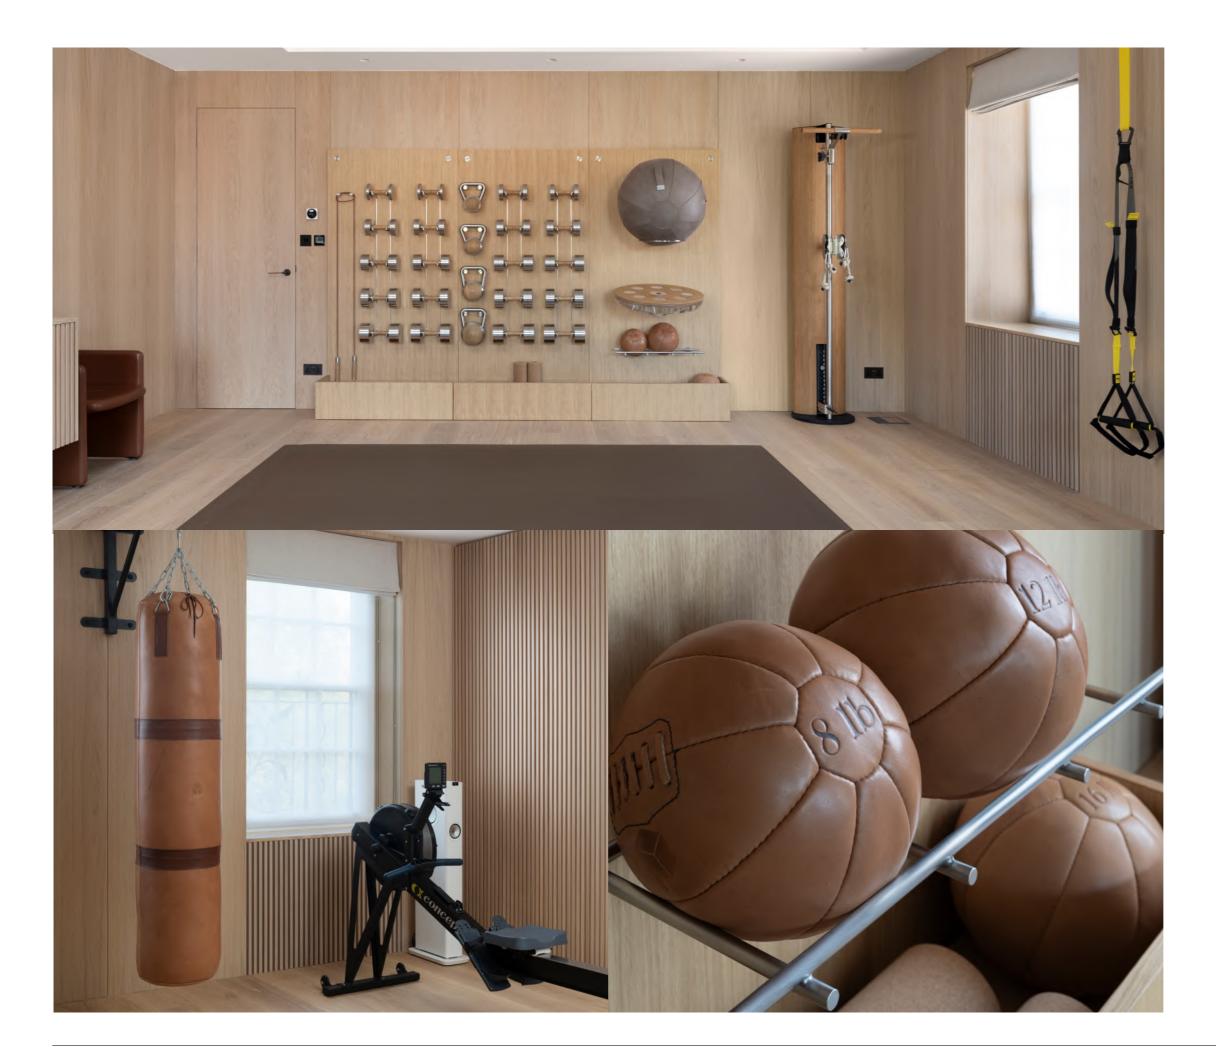

#### Classic Range

Diabolo Dumbbells Luxury Kettlebells Weight Plates Leather Medicine Ball Adjustable Bench Folding Wall Bar Ballet Barre Wooden Plyo Box Skipping Rope Pilates Hand Weights

#### Storage Solutions

Exercise Ball Holder Dumbbell Wall Rack Dumbbell Tree Rack Kettlebell Tree Rack Kettlebell Wall Rack Horizontal Dumbbell Rack Multistorage Rack Wall Unit Complete Package Wall Storage Hardware Credenza Complete Package

#### Boxing

Deluxe Leather Punch Bag Pro Leather Focus Pads Deluxe Leather Boxing Gloves

- Material Options Custom Options Case Studies Partnerships Technical Data
- Designers Area

6 16

40

48

72

156

### **Diabolo Dumbells**

Our award winning Diabolo Dumbbells are the result of years of experience in the superyacht and prime property industries.

A truly over-engineered design - these dumbbells offer unparalleled levels of customisation and a uniquely concave end design. Choose our sustainable wooden handles and customise with laser engraving to add a touch of bespoke to your gym.

### Luxury Kettlebells

Luxury Kettlebells made from stainless steel or aluminium bronze, with wooden inserts that can be matched to your interior. The smooth metal handle is the optimum solution for kettlebell swings, providing minimal friction during use and therefore a comfortable workout.

### Leather Medicine Ball

Our Classic Leather Medicine Balls are hand-stitched from the finest genuine leather. These tools are perfect for strength training and rehabilitation exercises.

Functional with a luxurious retro design, you can add a heat-embossed logo and choose from two colour options to beautifully present these balls in any premium gym.

### Exercise Ball Holder

The Paragon Studio Exercise Ball Holder allows exercise balls to be stored with pride and prevents rolling around the gym when not in use.

Crafted from premium natural wood and metal, it is customisable to complement any stylish exercise ball which is chosen to sit within it.

### Dumbbell Wall Rack

Our Wall Mounted Dumbbell Column beautifully presents and securely holds Diabolo Dumbbells in place when not in use. Each rack is bespoke, using materials found on the dumbbells and throughout the gym design.

### Dumbbell Tree Rack

Creating space saving solutions is a top priority for our design team, so our dumbbell tree requires minimal floor space whilst maintaining optimum stability.

Made from the same top quality materials, the free weights and rack beautifully blend together and add a sculptural element to any gym design project.

## Deluxe Leather Punch Bag

A bag which has the perfect balance between strength and style whilst complementing the interiors within a luxury gym. Made with natural cowhide leather for a dependable and bespoke boxing experience.