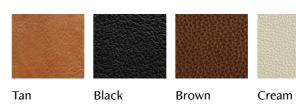

## Leathers

#### Tan

A sustainably sourced durable leather. Rich and velvety in colour, robust against cracking and wear, it gets better with time.

#### Black

A classic and timeless leather finish. Features a soft sheen that accentuates the textured appearance of the leather.

#### Brown

Easy to clean and condition, protecting against damage. Rich and earthy tones with a textured matte finish, a classic and subtle leather.

#### Cream

A rich and natural leather that resists fingerprints and scuff marks. Its light structure gives it an exceptionally soft, velvetlike texture.