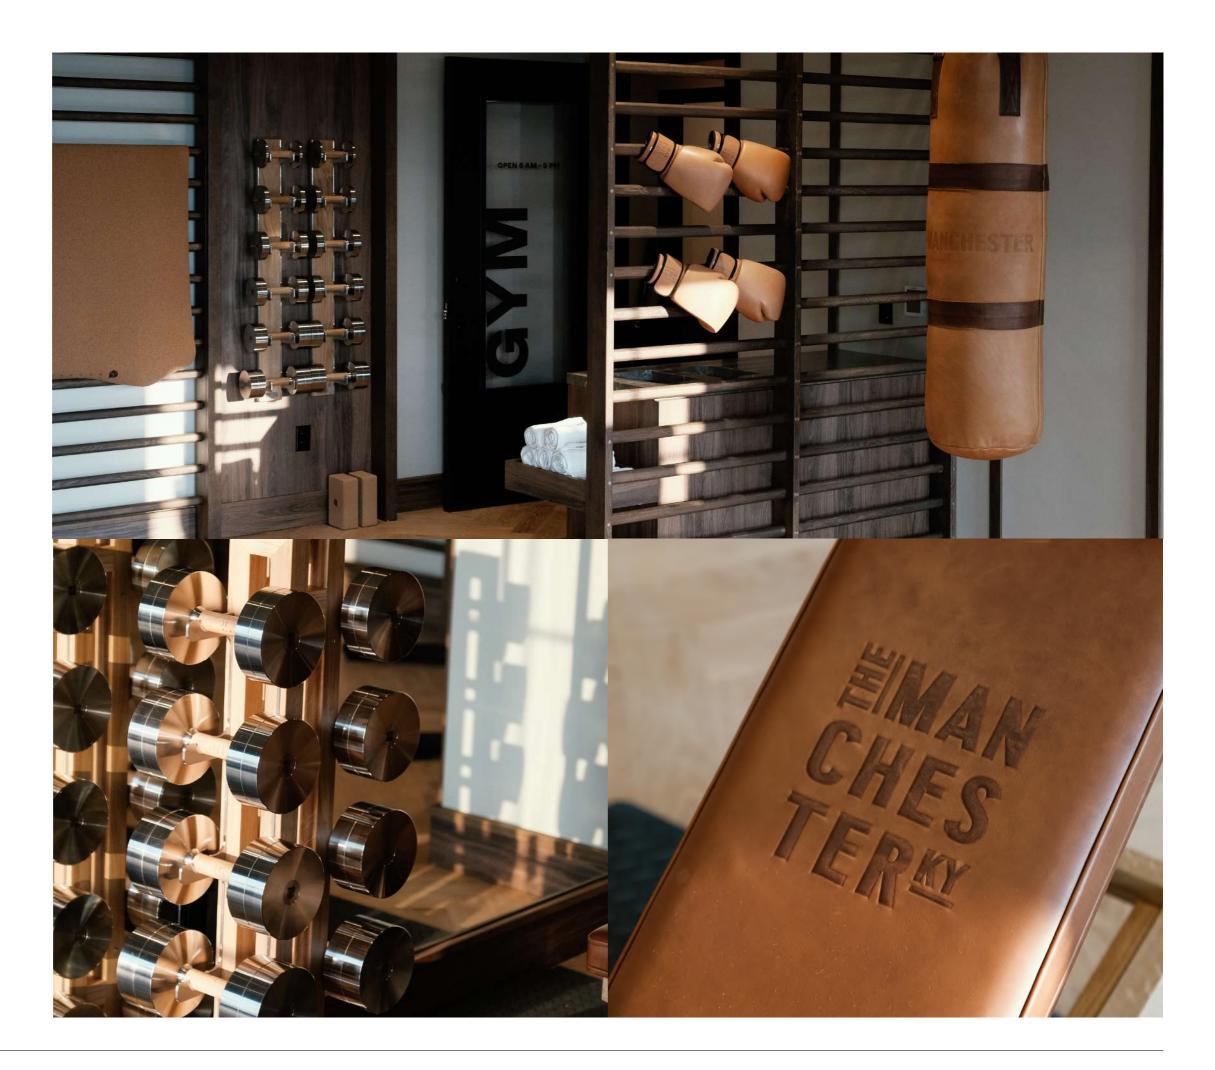

### The Manchester Hotel

Working with the hotelier and his design team, Paragon Studio were delighted to be involved in this boutique gym project right in the heart of Lexington's famous Bourbon district.

The gym replicates the incredible finishes incorporated throughout the hotel; built to mirror Kentucky's unbridled enthusiasm, warm Southern light, and full-galloped feeling.

Our team worked on the gym layout design, and created a kit list including Paragon Studio Adjustable gym benches and Boxing equipment with the hotel logo debossed into the leather pads. We also specified Diabolo Dumbbells with the logo laser engraved into the end plates, matching racks and cork yoga equipment.

Lastly, Peloton and Precor were brought in to the project to complete the cardio and strength offering.