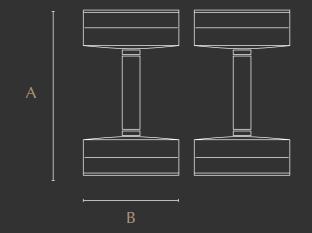

## Diabolo Dumbbells

|               | Dimension A |
|---------------|-------------|
| 2kg           | 165mm       |
| 2.5kg         | 170mm       |
| 4kg           | 185mm       |
| 6kg           | 206mm       |
| 7.5kg         | 221mm       |
| 8kg           | 226mm       |
| 10kg          | 247mm       |
| 12kg          | 267mm       |
| 12.5kg        | 272mm       |
| 14kg          | 287mm       |
| 16kg          | 262mm       |
| 17.5kg        | 273mm       |
| 18kg          | 277mm       |
| 20kg          | 290mm       |
| 22kg          | 305mm       |
| 22.5kg        | 308mm       |
| 24kg          | 319mm       |
| 26kg          | 333mm       |
| 27.5kg        | 343mm       |
| <u>28kg</u>   | 347mm       |
| 30kg          | 349mm       |
| <u>32.5kg</u> | 379mm       |
|               |             |

| Dimension B |
|-------------|
| 125mm       |
| 150mm       |
|             |