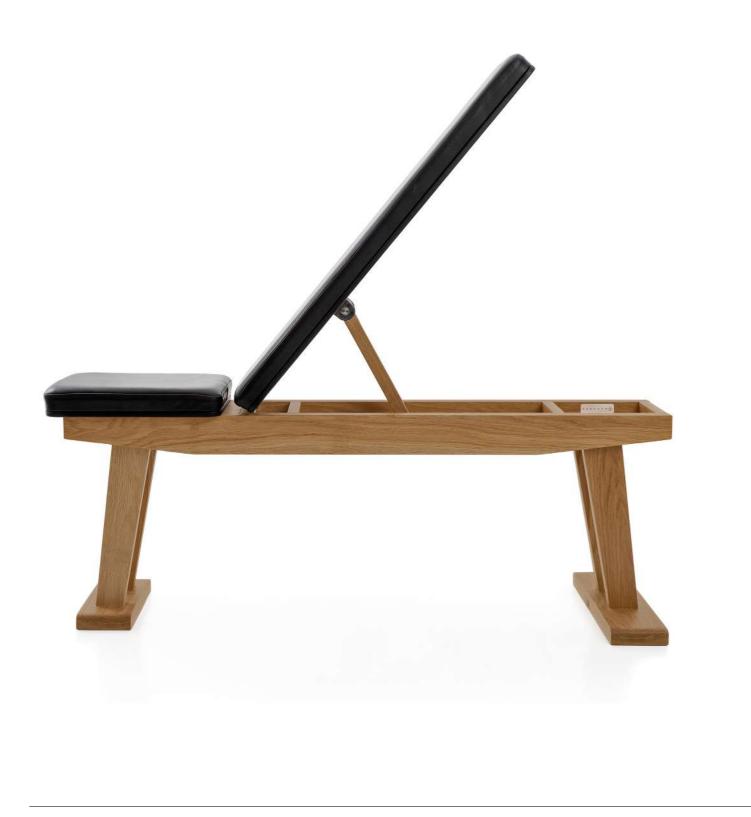

### Adjustable Bench

Made for stability and strength, our bench is designed around functional use and serious workouts. The four point frame and unique bone-shaped rear arm is the product of years of experience within our design team.

Clients can choose from our standard selection of leather upholstery with contrast stitching, or provide their own to match another finish in their interior.

### Finishes

Brushed or Polished

**Custom Options** 

Your choice of leather, bespoke staining

Configurations Adjustable, flat

Blackwood