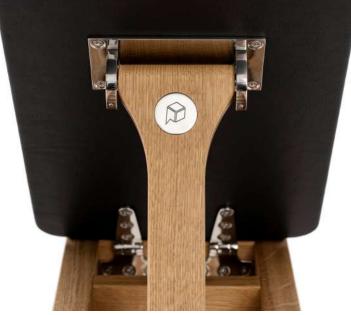

### Adjustable Bench

Made for stability and strength, our bench is designed around functional use and serious workouts. The four point frame and unique bone-shaped rear arm is the product of years of experience within our design team.

Clients can choose from our standard selection of leather upholstery with contrast stitching, or provide their own to match another finish in their interior.