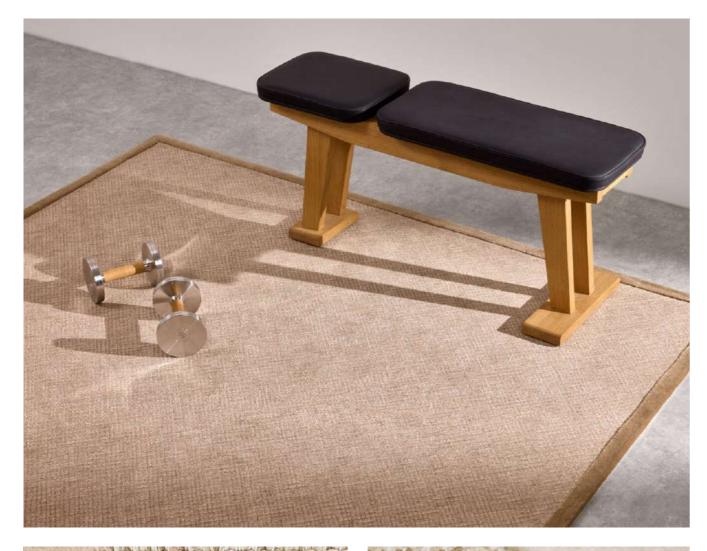

### Adjustable Bench

Made for stability and strength, our bench is designed around functional use and serious workouts. The four point frame and unique bone-shaped rear arm is the product of years of experience within our design team.

Clients can choose from our standard selection of leather upholstery with contrast stitching, or provide their own to match another finish in their interior.

### Finishes

Brushed or Polished

**Custom Options** 

Your choice of leather, bespoke staining

Configurations Adjustable, flat

Blackwood