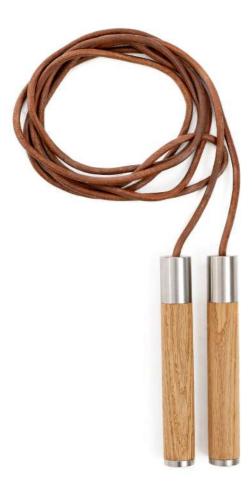

## Skipping Rope

The Paragon Studio weighted Skipping Rope will test your upper body strength for a challenging workout. The handles are made with premium wood and stainless steel hardware with an aged leather rope for a truly unique design. The length of the rope is customisable, simply use the thumb screw at the base of each barrell to smoothly adjust the length. This skipping rope has been beautifully designed to compliment all fitness capabilities.