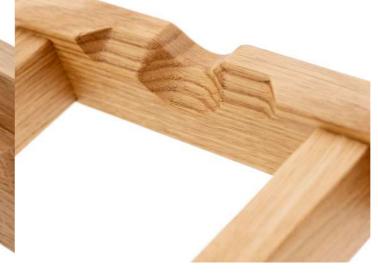

## Folding Wall Bar

A multifunctional and flexible training solution, with a folding top bar for suspension and body weight training. Crafted with sumptuous materials, each rung features a central steel sleeve allowing for a contrasting smooth surface against the wood.