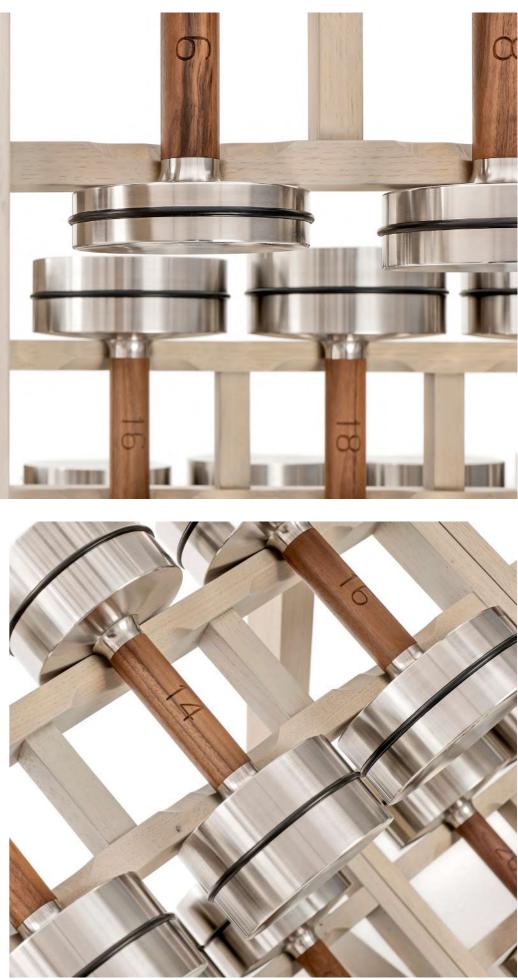

### **Diabolo Dumbells**

Our award winning Diabolo Dumbbells are the result of years of experience in the superyacht and prime property industries.

A truly over-engineered design - these dumbbells offer unparalleled levels of customisation and a uniquely concave end design. Choose our sustainable wooden handles and customise with laser engraving to add a touch of bespoke to your gym.

#### Metal Options

Stainless Steel

Bronzed Steel

Finishes

Brushed

**Custom Options** Monogrammed end plates, bespoke staining

Sets Available

2-30kg (2kg increments), 5-50lbs (5lbs increments)

### Luxury Kettlebells

Luxury Kettlebells made from stainless steel or aluminium bronze, with wooden inserts that can be matched to your interior. The smooth metal handle is the optimum solution for kettlebell swings, providing minimal friction during use and therefore a comfortable workout.

#### Metal Options

Stainless Steel

Bronzed Steel

Finishes Brushed

Custom Options Bespoke staining

Sets Available Light: 4-10kg, Heavy 8-20kg