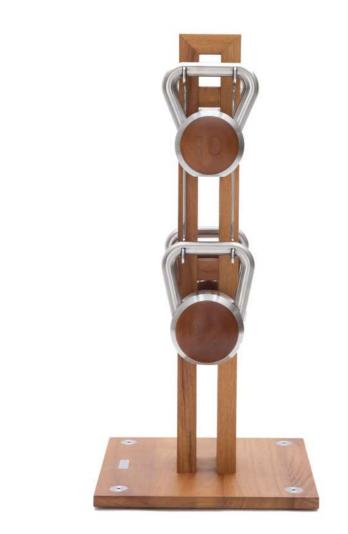

### Luxury Kettlebells

Luxury Kettlebells made from stainless steel or aluminium bronze, with wooden inserts that can be matched to your interior. The smooth metal handle is the optimum solution for kettlebell swings, providing minimal friction during use and therefore a comfortable workout.

These kettlebells are sold in sets. Bespoke freestanding storage racks for your luxury kettlebells are also available in matching wood and metal finishes.