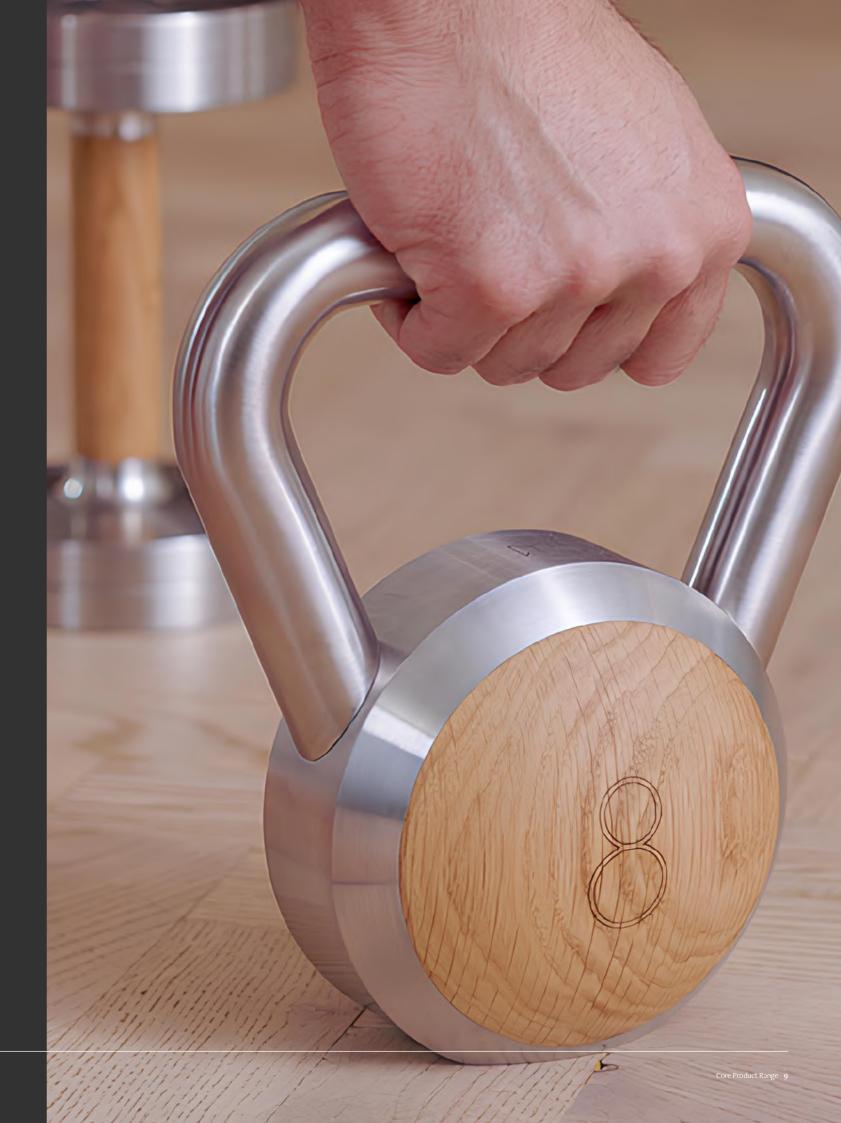

### Luxury Kettlebells

Luxury Kettlebells made from stainless steel or aluminium bronze, with wooden inserts that can be matched to your interior. The smooth metal handle is the optimum solution for kettlebell swings, providing minimal friction during use and therefore a comfortable workout.

These kettlebells are sold in sets. Bespoke freestanding storage racks for your luxury kettlebells are also available in matching wood and metal finishes.