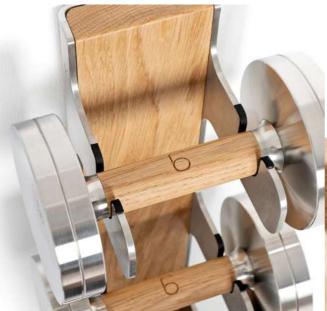

### Luxury Kettlebells

Luxury Kettlebells made from stainless steel or aluminium bronze, with wooden inserts that can be matched to your interior. The smooth metal handle is the optimum solution for kettlebell swings, providing minimal friction during use and therefore a comfortable workout.

#### Metal Options

Stainless Steel

Bronzed Steel

Finishes Brushed

Custom Options Bespoke staining

Sets Available Light: 4-10kg, Heavy 8-20kg