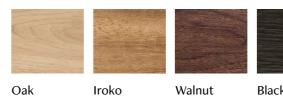

#### Woods

#### Oak

Elegant and classic, our European Oak is sourced from sustainable forests. The beautiful wood grain has a natural pattern, making each piece unique.

#### Iroko

A warm and rich wood, which is elegant and durable. We use Iroko in place of traditional Teak to ensure sustainable and ethical sourcing.

#### Walnut

Prized for its strength and durability, American Walnut has a velvety finish in its grain and a rich brown colour.

#### Blackwood

Deep black stained Oak which allows the natural wood grain to show through. Hand finished in the UK, this material holds its colour to stand the test of time.