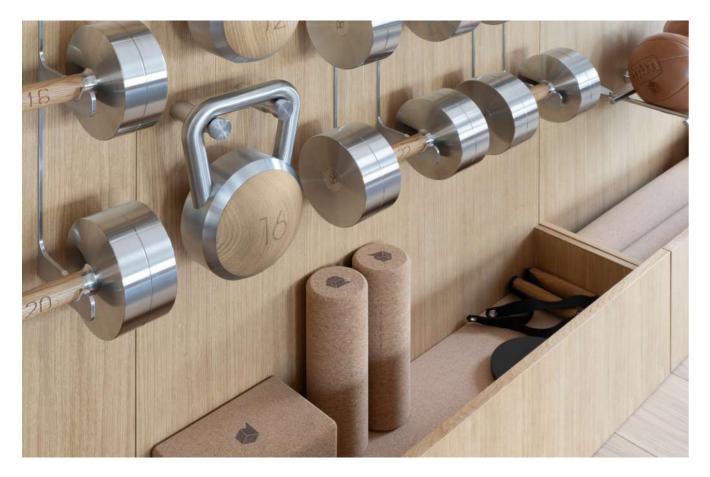

## Wall Unit Complete Package

A space-saving and bespoke modular wall hanging unit that beautifully displays your equipment. The materials and finishes of the whole configuration can all be customised to seamlessly match your interiors. All accessories are securely stored via steel brackets or the neat storage boxes within the base.

A standard kit includes 2-12 Paragon Studio Diabolo Dumbbells, 2 Paragon Studio Classic Leather Medicine Balls, 2 Paragon Studio Cork Yoga Mats, 2 Paragon Studio Cork Yoga Blocks, Nord Eau Me Balance Board, Vluv Veel Exercise Ball, Paragon Studio Skipping Rope, Exercise/Stretching Bands.