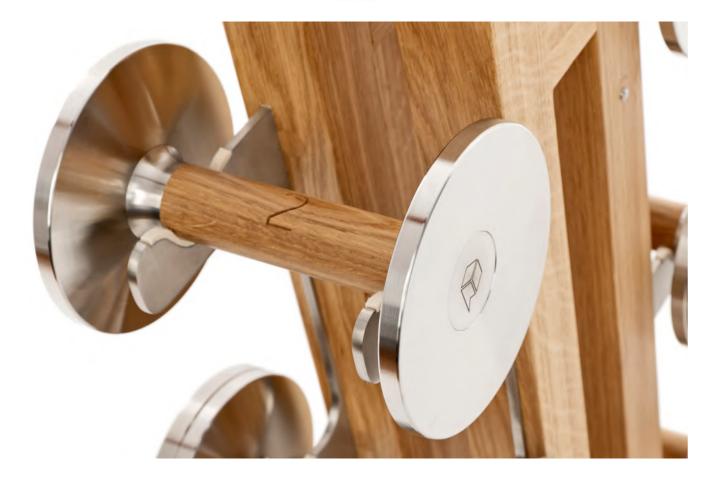

### **Diabolo Dumbells**

Our award winning Diabolo Dumbbells are the result of years of experience in the superyacht and prime property industries.

A truly over-engineered design - these dumbbells offer unparalleled levels of customisation and a uniquely concave end design. Choose our sustainable wooden handles and customise with laser engraving to add a touch of bespoke to your gym.

#### Metal Options

Stainless Steel

Bronzed Steel

Finishes

Brushed

**Custom Options** Monogrammed end plates, bespoke staining

Sets Available

2-30kg (2kg increments), 5-50lbs (5lbs increments)