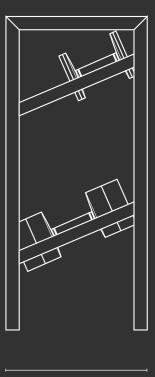

### Dumbbell Tree Rack

Creating space saving solutions is a top priority for our design team, so our dumbbell tree requires minimal floor space whilst maintaining optimum stability.

Made from the same top quality materials, the free weights and rack beautifully blend together and add a sculptural element to any gym design project.

#### Wood Options

### Metal Options

Stainless Steel

Bronzed Steel

Finishes Brushed or Polished

**Custom Options** Bespoke staining

Sets Available 5 pairs, 6 pairs