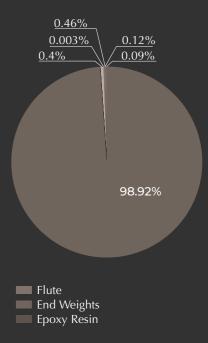

### Route to Carbon Neutral

Our Diabolo Dumbbells are on the path to carbon negative. The inspiration behind our award-winning Diabolo Dumbbells was to produce a beautiful and high-quality dumbbell with sustainability at the forefront. While we know that our dumbbells are made from sustainably sourced materials and are 100% recyclable, we also wanted to be transparent about their environmental impact.

As such, we teamed up with an independent sustainability partner to commission a Carbon Footprint Report and establish the true environmental impact of our Diabolo Dumbbells. Carbon Managers has since carried out a thorough lifecycle assessment (LCA) study of all greenhouse gases and the converted CO2 equivalents (CO2e) associated with the manufacturing, packaging, distribution, use, and end of life, of the dumbbells.