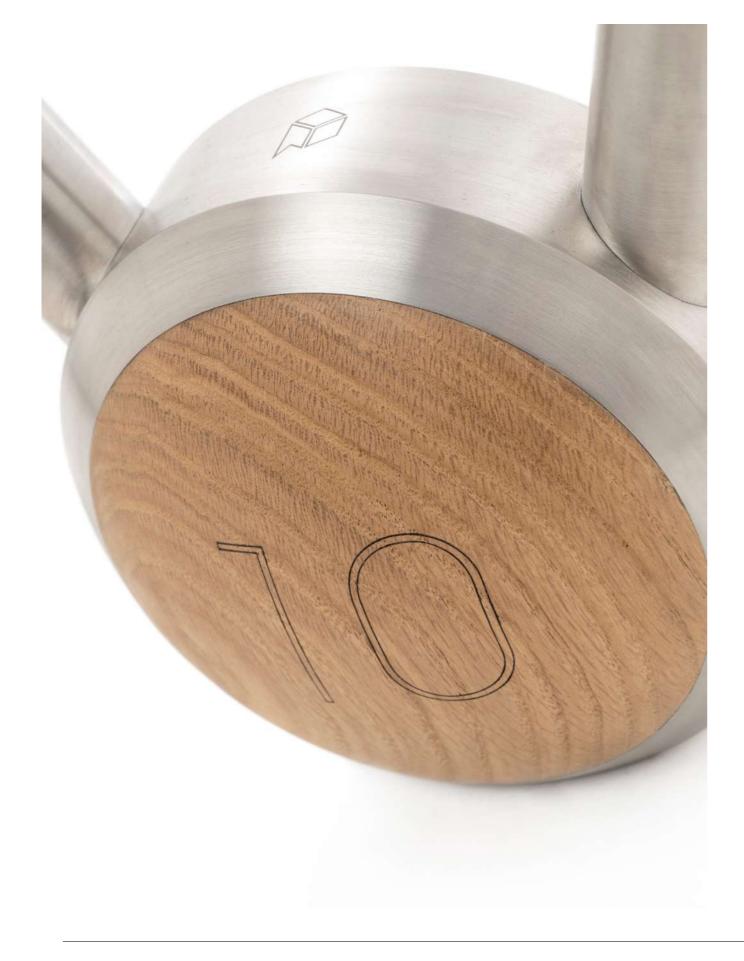

### **Diabolo Dumbells**

Our award winning Diabolo Dumbbells are the result of years of experience in the superyacht and prime property industries.

A truly over-engineered design - these dumbbells offer unparalleled levels of customisation and a uniquely concave end design. Choose our sustainable wooden handles and customise with laser engraving to add a touch of bespoke to your gym.

A bespoke bleached Oak was used for the racking, and for the dumbell handles our American Walnut was chosen.

As seen here on this project, if required, the end plates can be laser engraved so that weight increments can be clearly displayed in the centre of the surface. Equally, rubber bands can easily be incorporated around the discs of your weights. These bands protect both your weights and flooring from damage during use.