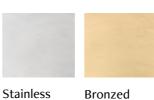

#### Metals

#### Stainless Steel

Elegant and hardwearing, Steel offers a uniform and highly reflective finish which compliments all interiors. Turned or polished with an elegant shine.

#### **Bronzed Steel**

A popular gold hue that is delicate yet opulent. Eclectic warm tones will tie your gym design together. We use Aluminium bronze or PVD coating to achieve this look.