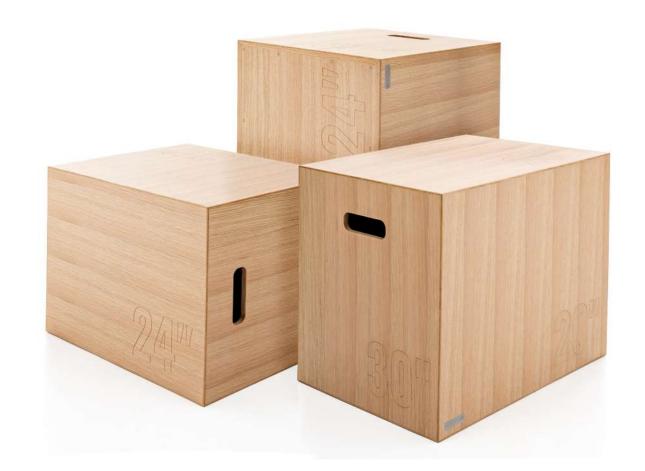

### Wooden Plyo Box

Constructed from sustainable wood for a strong yet beautiful design, this multifunctional piece of equipment allows for training progression with its three possible height options.

The box is fully customisable as natural oak can be stained to match any joinery in the gym and throughout the interior.

### Wood Options

**Custom Options** Bespoke staining