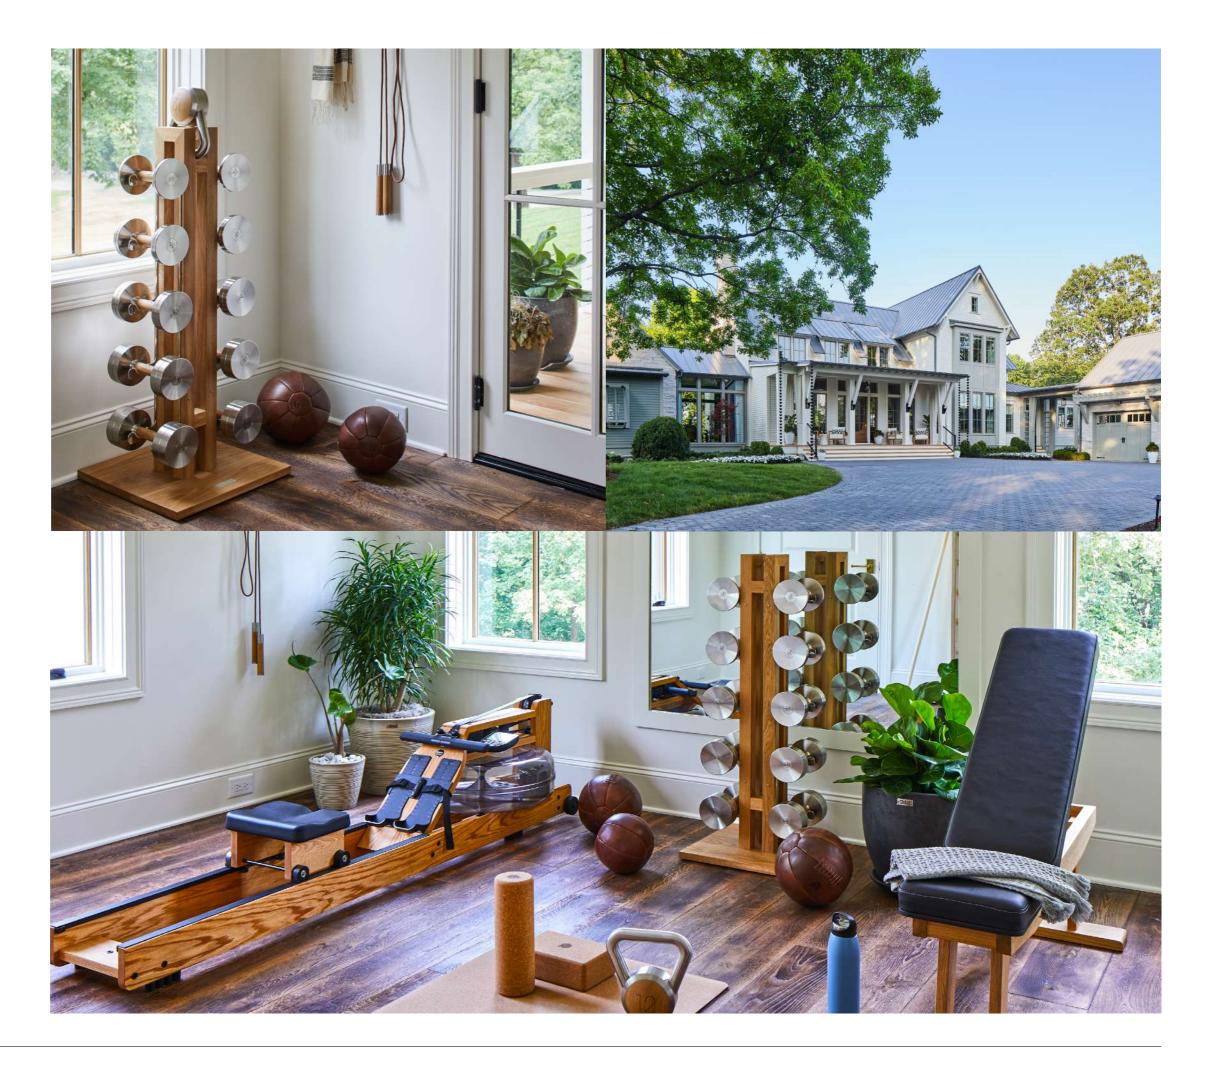

## Hand Weight Tree Rack

Introducing the Paragon Studio Luxury Hand Weights, where exceptional craftsmanship meets unparalleled design. Crafted for those who value both form and function, these hand weights are a stunning addition to any fitness regimen, offering a seamless blend of luxury and performance.

For those who seek a harmonious display, an optional freestanding rack is available, crafted in the same exquisite finishes to perfectly match your hand weights. This elegant rack not only provides convenient storage but also transforms your weights into a work of art, making them a striking addition to any home gym or living space.