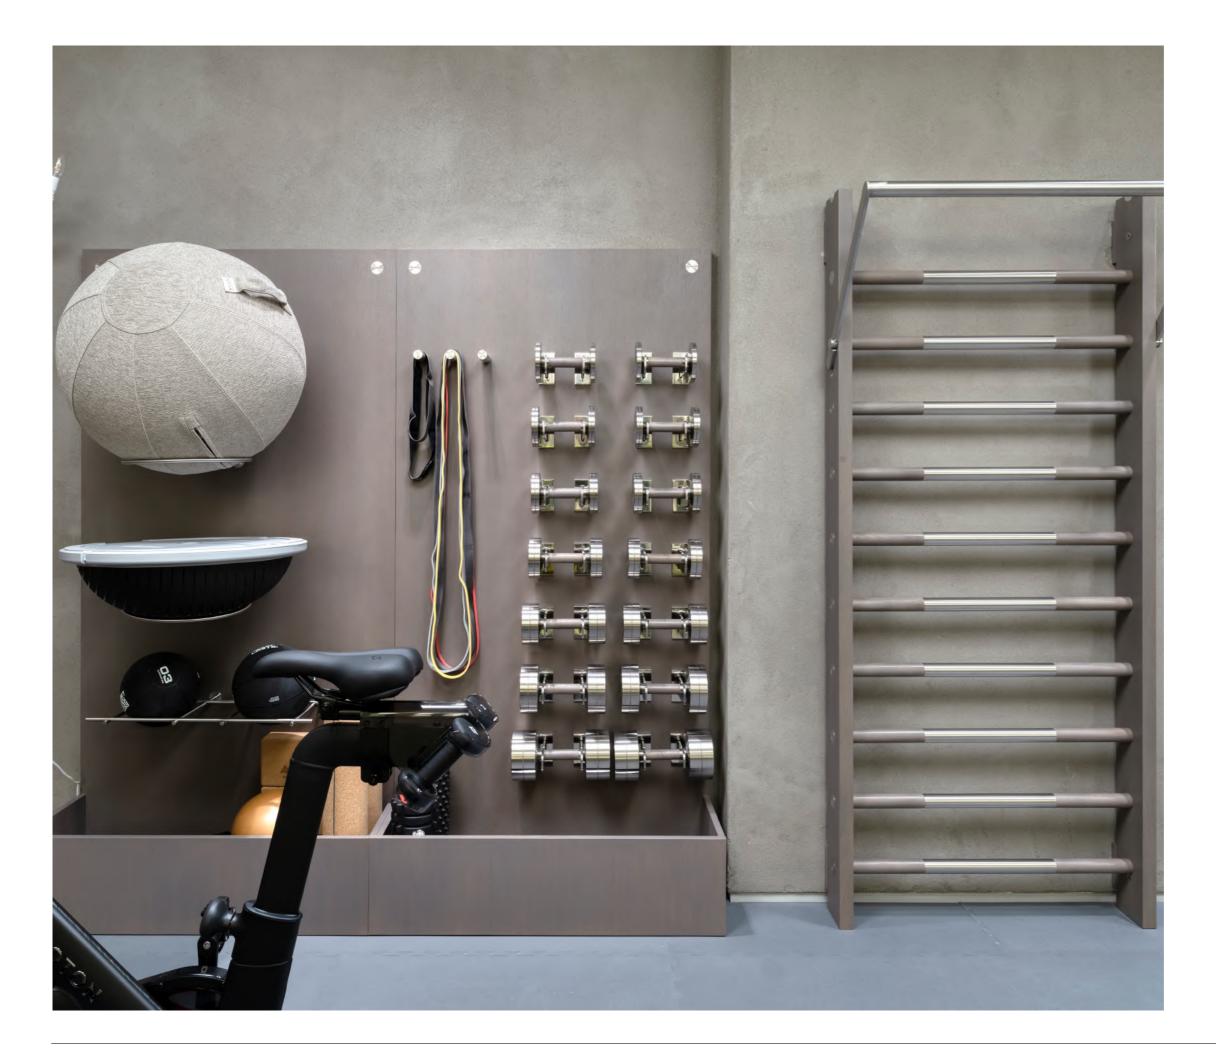

#### Storage Solutions

Exercise Ball Holder Dumbbell Wall Rack Dumbbell Tree Rack Kettlebell Tree Rack Kettlebell Wall Rack Horizontal Dumbbell Rack Multistorage Rack Wall Unit Complete Package Wall Storage Hardware Credenza Complete Package

## Wall Unit Complete Package

A space-saving and bespoke modular wall hanging unit that beautifully displays your equipment. The materials and finishes of the whole configuration can all be customised to seamlessly match your interiors. All accessories are securely stored via steel brackets or the neat storage boxes within the base.

A standard kit includes 2-12 Paragon Studio Diabolo Dumbbells, 2 Paragon Studio Classic Leather Medicine Balls, 2 Paragon Studio Cork Yoga Mats, 2 Paragon Studio Cork Yoga Blocks, Nord Eau Me Balance Board, Vluv Veel Exercise Ball, Paragon Studio Skipping Rope, Exercise/Stretching Bands.