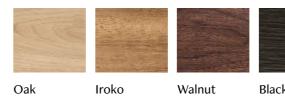

#### Woods

#### Oak

Elegant and classic, our European Oak is sourced from sustainable forests. The beautiful wood grain has a natural pattern, making each piece unique.

#### Iroko

A warm and rich wood, which is elegant and durable. We use Iroko in place of traditional Teak to ensure sustainable and ethical sourcing.

#### Walnut

Prized for its strength and durability, American Walnut has a velvety finish in its grain and a rich brown colour.

#### Blackwood

Deep black stained Oak which allows the natural wood grain to show through. Hand finished in the UK, this material holds its colour to stand the test of time.