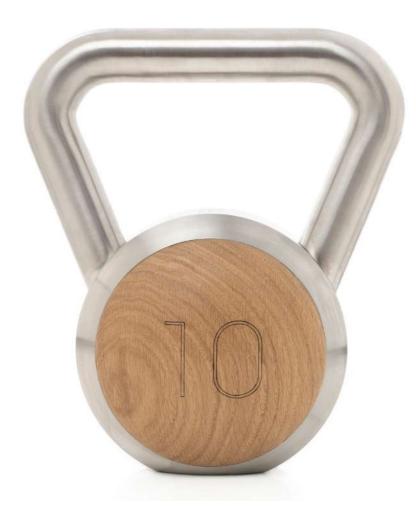

### Luxury Kettlebells

Luxury Kettlebells made from stainless steel or aluminium bronze, with wooden inserts that can be matched to your interior. The smooth metal handle is the optimum solution for kettlebell swings, providing minimal friction during use and therefore a comfortable workout.

These kettlebells are sold in sets. Bespoke freestanding storage racks for your luxury kettlebells are also available in matching wood and metal finishes.

#### Wood Options

#### Metal Options

Stainless Steel

Bronzed Steel

Finishes Brushed

Custom Options Bespoke staining

Sets Available Light: 4-10kg, Heavy 8-20kg