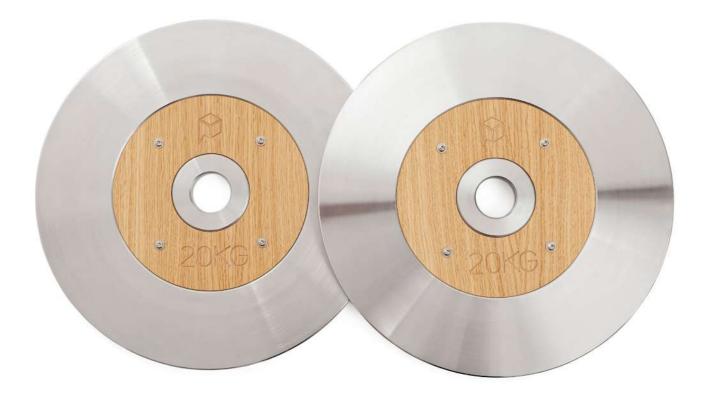

## Weight Plates

Much like all our other products, the Paragon Studio Olympic Discs can be seamlessly customised for each individual client or space. Available in a variety of increments, that are designed to challenge serious workouts.

Starting at 5kg going through to 25kg, there's something for all. Your own bespoke logo can be added in place of our own if desired.

### Metal Options

Stainless Steel

Bronzed Steel

Finishes

Brushed

**Custom Options** Bespoke staining, add your logo

Sets Available

5kg, 10,kg, 20kg