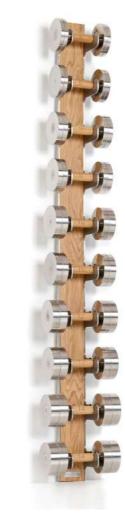

### Dumbbell Wall Rack

Our Wall Mounted Dumbbell Column beautifully presents and securely holds Diabolo Dumbbells in place when not in use. Each rack is bespoke, using materials found on the dumbbells and throughout the gym design.

This luxury space saving solution ensures ease of accessibility for each weight and great aesthetics.