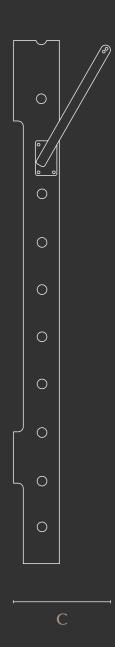

## Folding Wall Bar

|        | Dimension A |
|--------|-------------|
| andard | 2,100mm     |
| ort    | 1,900mm     |

Sta

Sh

| oncion | р |
|--------|---|
| ension | Б |
|        |   |

Dimension C

940mm

940mm

180mm