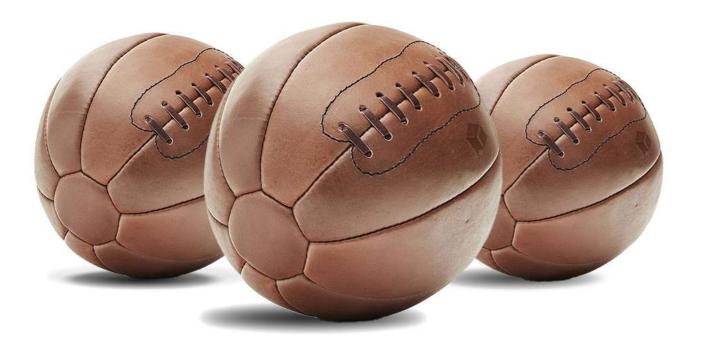

### Leather Medicine Ball

Our Classic Leather Medicine Balls are hand-stitched from the finest genuine leather. These tools are perfect for strength training and rehabilitation exercises.

Functional with a luxurious retro design, you can add a heat-embossed logo and choose from two colour options to beautifully present these balls in any premium gym.

### Leather Options

**Custom Options** Heat embossed logo