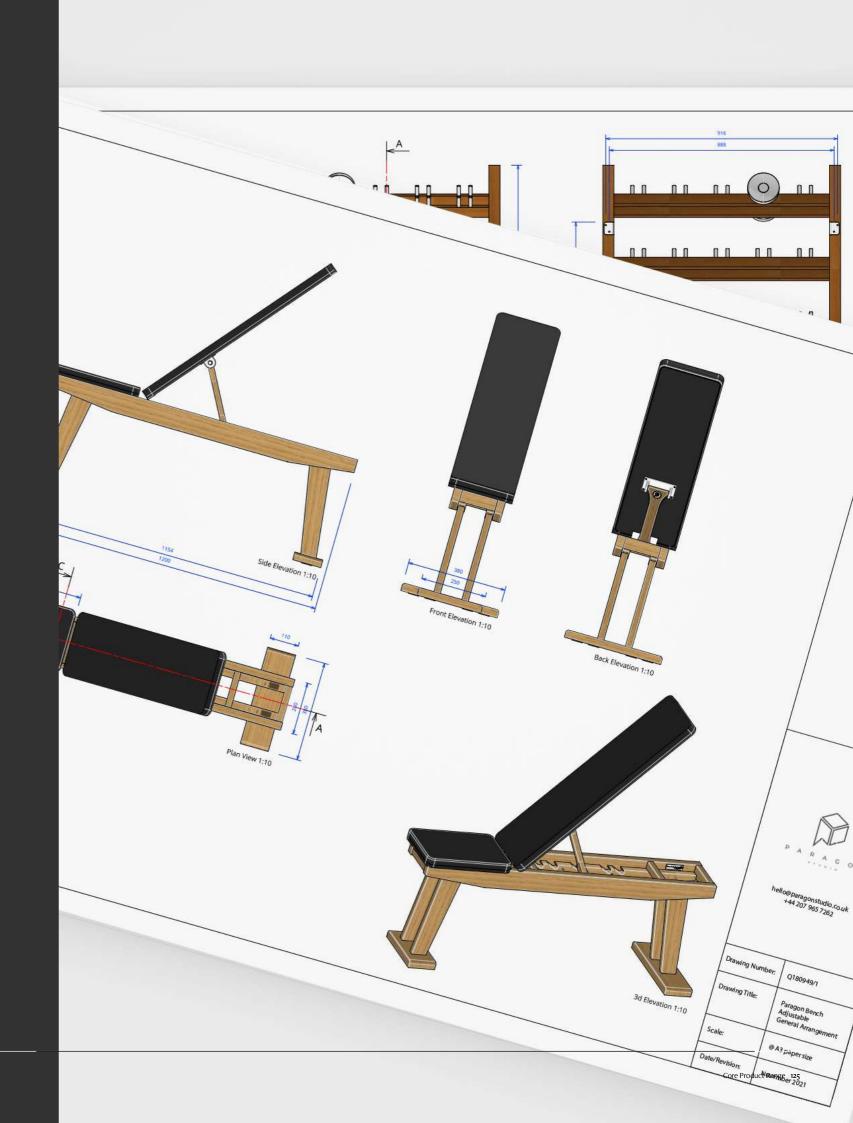

### Adjustable Bench

Made for stability and strength, our bench is designed around functional use and serious workouts. The four point frame and unique bone-shaped rear arm is the product of years of experience within our design team.

Clients can choose from our standard selection of leather upholstery with contrast stitching, or provide their own to match another finish in their interior.

### Finishes

Brushed or Polished

**Custom Options** 

Your choice of leather, bespoke staining

Configurations Adjustable, flat

Blackwood

## Adjustable Bench