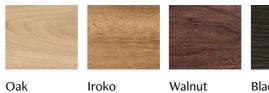

#### Woods

#### Oak

Elegant and classic, our European Oak is sourced from sustainable forests. The beautiful wood grain has a natural pattern, making each piece unique.

#### Iroko

A warm and rich wood, which is elegant and durable. We use Iroko in place of traditional Teak to ensure sustainable and ethical sourcing.

#### Walnut

Prized for its strength and durability, American Walnut has a velvety finish in its grain and a rich brown colour.

#### Blackwood

Deep black stained Oak which allows the natural wood grain to show through. Hand finished in the UK, this material holds its colour to stand the test of time.