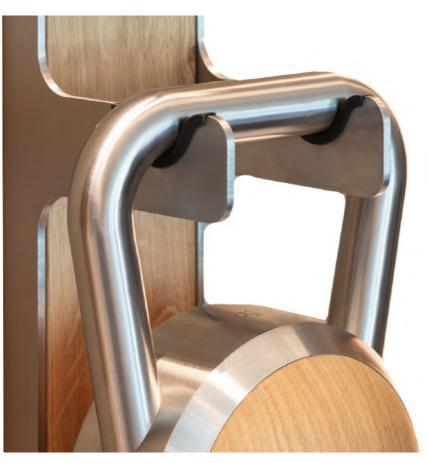

### Luxury Kettlebells

Luxury Kettlebells made from stainless steel or aluminium bronze, with wooden inserts that can be matched to your interior. The smooth metal handle is the optimum solution for kettlebell swings, providing minimal friction during use and therefore a comfortable workout.

These kettlebells are sold in sets. Bespoke freestanding storage racks for your luxury kettlebells are also available in matching wood and metal finishes.