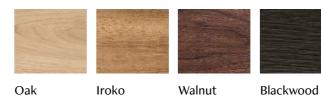

#### Woods

#### Oak

Elegant and classic, our European Oak is sourced from sustainable forests. The beautiful wood grain has a natural pattern, making each piece unique.

#### Iroko

A warm and rich wood, which is elegant and durable. We use Iroko in place of traditional Teak to ensure sustainable and ethical sourcing.

#### Walnut

Prized for its strength and durability, American Walnut has a velvety finish in its grain and a rich brown colour.

#### Blackwood

Deep black stained Oak which allows the natural wood grain to show through. Hand finished in the UK, this material holds its colour to stand the test of time.