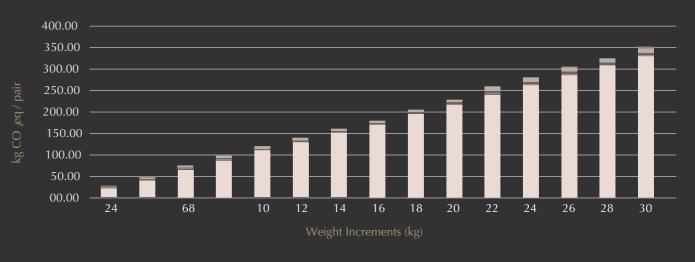

### Route to Carbon Neutral

Our Diabolo Dumbbells are on the path to carbon negative. The inspiration behind our award-winning Diabolo Dumbbells was to produce a beautiful and high-quality dumbbell with sustainability at the forefront. While we know that our dumbbells are made from sustainably sourced materials and are 100% recyclable, we also wanted to be transparent about their environmental impact.

As such, we teamed up with an independent sustainability partner to commission a Carbon Footprint Report and establish the true environmental impact of our Diabolo Dumbbells. Carbon Managers has since carried out a thorough lifecycle assessment (LCA) study of all greenhouse gases and the converted CO2 equivalents (CO2e) associated with the manufacturing, packaging, distribution, use, and end of life, of the dumbbells.