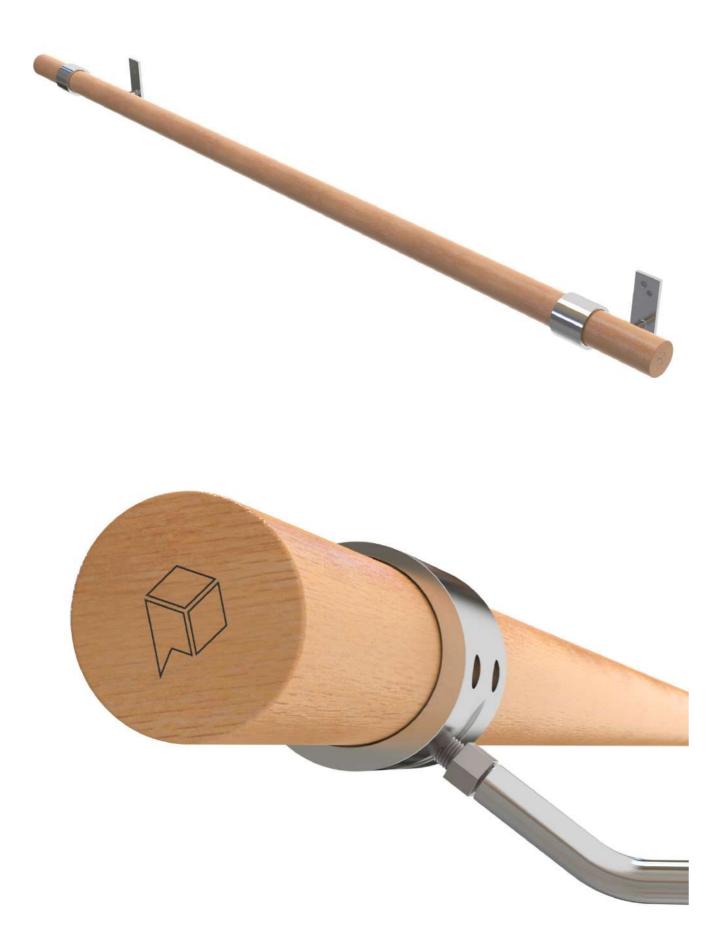

## Folding Wall Bar

A multifunctional and flexible training solution, with a folding top bar for suspension and body weight training. Crafted with sumptuous materials, each rung features a central steel sleeve allowing for a contrasting smooth surface against the wood.

## The Royal Hotel

This luxury hotel gym in Picton, Ontario was opened to guests in late 2022.

The space forms part of an incredible wellness offering, and features a number of our products.

Seen here is our Folding Wall Bar and Adjustable Bench, which were supplied along with a Wooden Plyo Box and Exercise Ball Holder. We were contracted by the hotel's interior designer to deliver these products towards the end of a long refit.