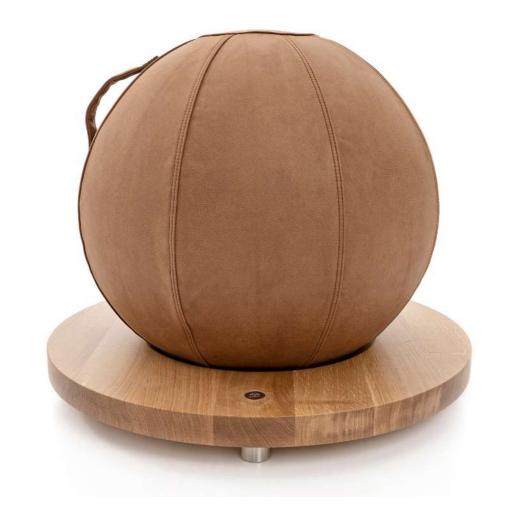

### Exercise Ball Holder

The Paragon Studio Exercise Ball Holder allows exercise balls to be stored with pride and prevents rolling around the gym when not in use.

Crafted from premium natural wood and metal, it is customisable to complement any stylish exercise ball which is chosen to sit within it.

### Wood Options

### Metal Options

Stainless Steel

Bronzed Steel

### **Custom Options**

Custom engraving available