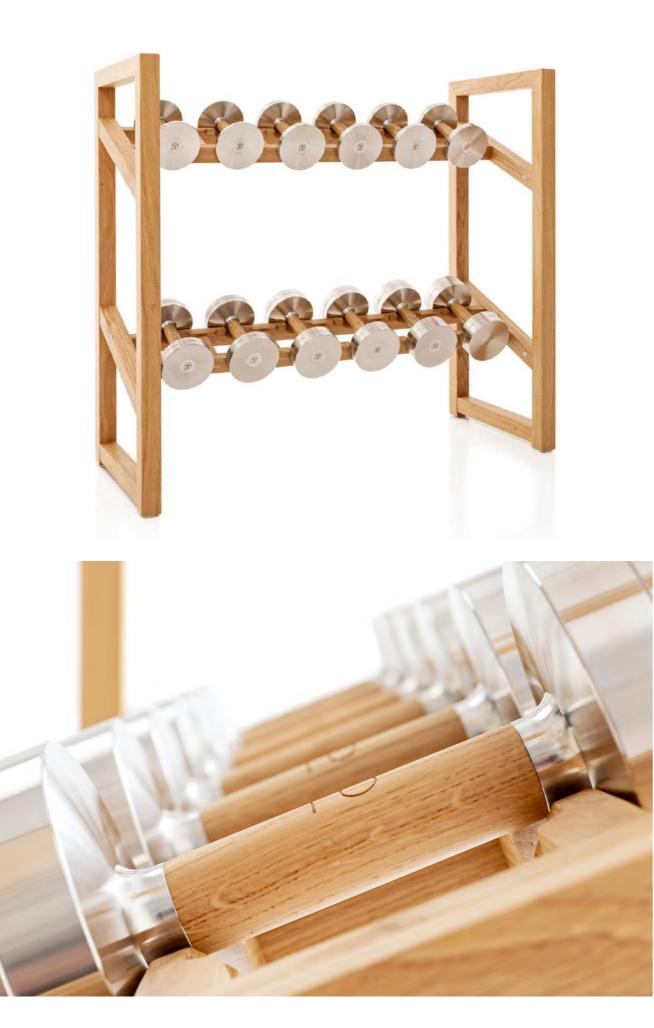

## Horizontal Dumbbell Rack

Our racks are crafted to enhance the detailed design of our dumbbells, keeping them secure for all to admire. Designed to stand freely within the most beautifully designed environments, clients also have the option of integrated rear wall fixing brackets.

One size won't fit all, so our racks can be adapted to any space.