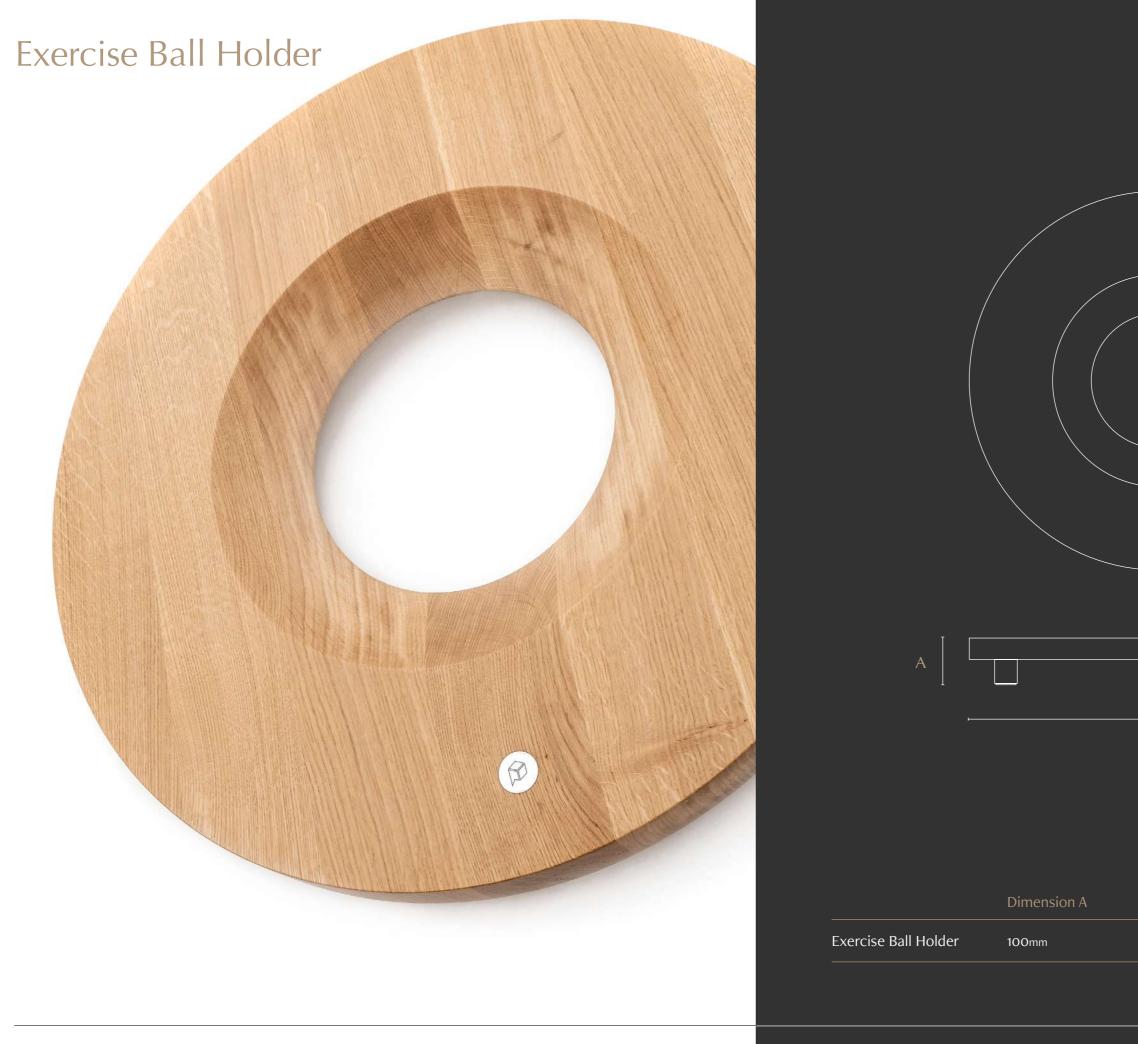

### Exercise Ball Holder

The Paragon Studio Exercise Ball Holder allows exercise balls to be stored with pride and prevents rolling around the gym when not in use.

Crafted from premium natural wood and metal, it is customisable to complement any stylish exercise ball which is chosen to sit within it.

### Wood Options

### Metal Options

Stainless Steel

Bronzed Steel

### **Custom Options**

Custom engraving available