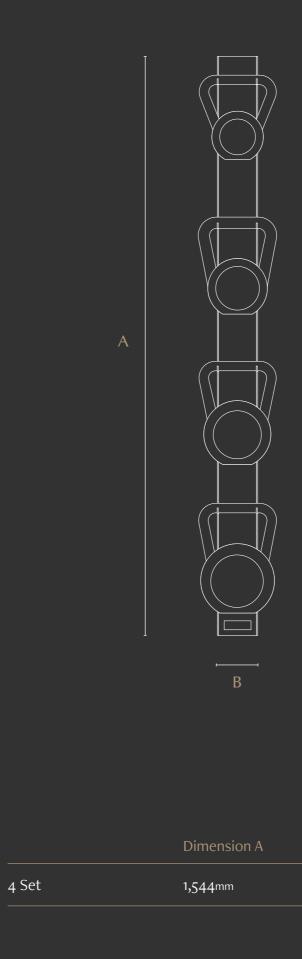

## Luxury Kettlebells

|     | Dimension A |
|-----|-------------|
| kg  | 220mm       |
| kg  | 224mm       |
| kg  | 237mm       |
| okg | 241mm       |
| 2kg | 261mm       |
| Śkg | 280mm       |
| okg | 300mm       |
|     |             |

6

#### Dimension B

86mm

92mm

106mm

106mm

130mm

130mm