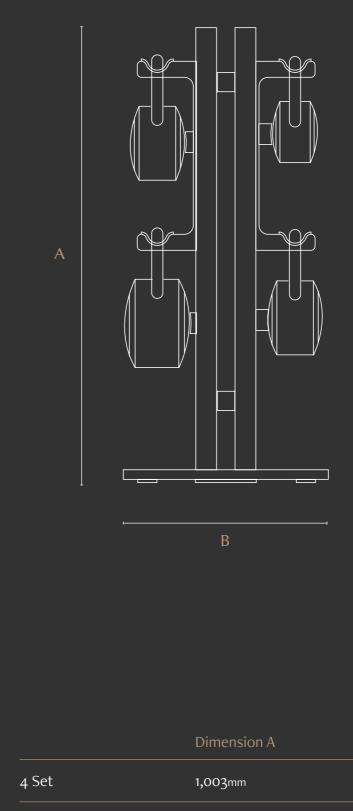

### Kettlebell Tree Rack

The ultimate solution for stylish and efficient kettlebell storage. Our Kettlebell tree Rack is designed to hold 4 or 6 luxury kettlebells vertically; this exquisite rack is perfect for maximising space in your gym while adding a touch of sophistication.

The rack's small footprint makes it an ideal choice for any gym size, offering both functionality and style without compromising on space.

#### Wood Options

Walnut

#### Metal Options

Stainless Steel

Bronzed Steel

Finishes Brushed or Polished

**Custom Options** Bespoke staining

Sets Available 2 pair, 3 pair

## Kettlebell Tree Rack

С

Dimension B

Dimension C

475mm