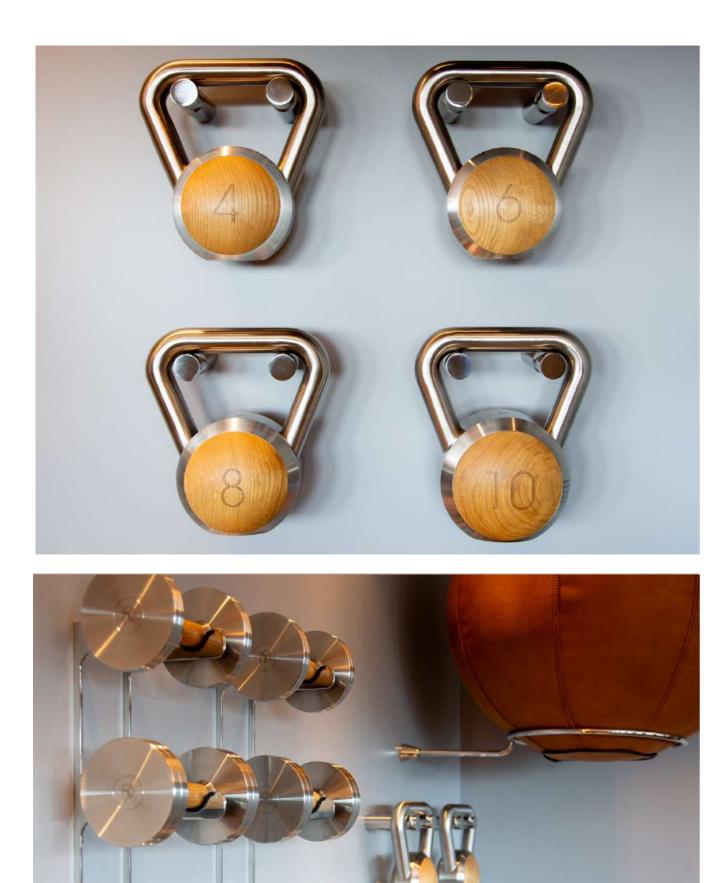

### Luxury Kettlebells

Luxury Kettlebells made from stainless steel or aluminium bronze, with wooden inserts that can be matched to your interior. The smooth metal handle is the optimum solution for kettlebell swings, providing minimal friction during use and therefore a comfortable workout.

These kettlebells are sold in sets. Bespoke freestanding storage racks for your luxury kettlebells are also available in matching wood and metal finishes.

#### Wood Options

#### Metal Options

Stainless Steel

Bronzed Steel

Finishes Brushed

Custom Options Bespoke staining

Sets Available Light: 4-10kg, Heavy 8-20kg