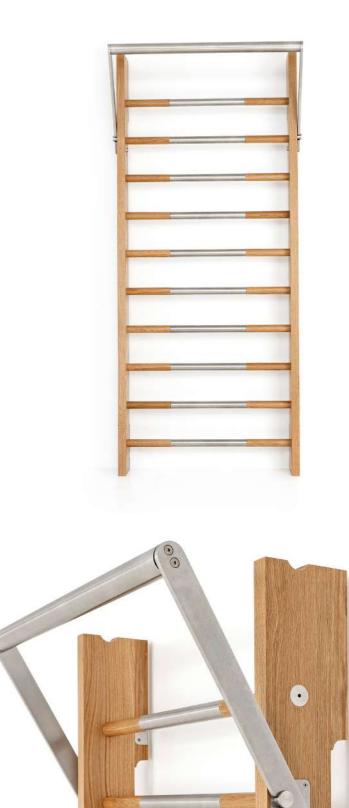

## Folding Wall Bar

A multifunctional and flexible training solution, with a folding top bar for suspension and body weight training. Crafted with sumptuous materials, each rung features a central steel sleeve allowing for a contrasting smooth surface against the wood.

### Metal Options

Stainless Steel

Bronzed Steel

Finishes Brushed or Polished

**Custom Options** Bespoke staining

Configurations Folding, short, fixed