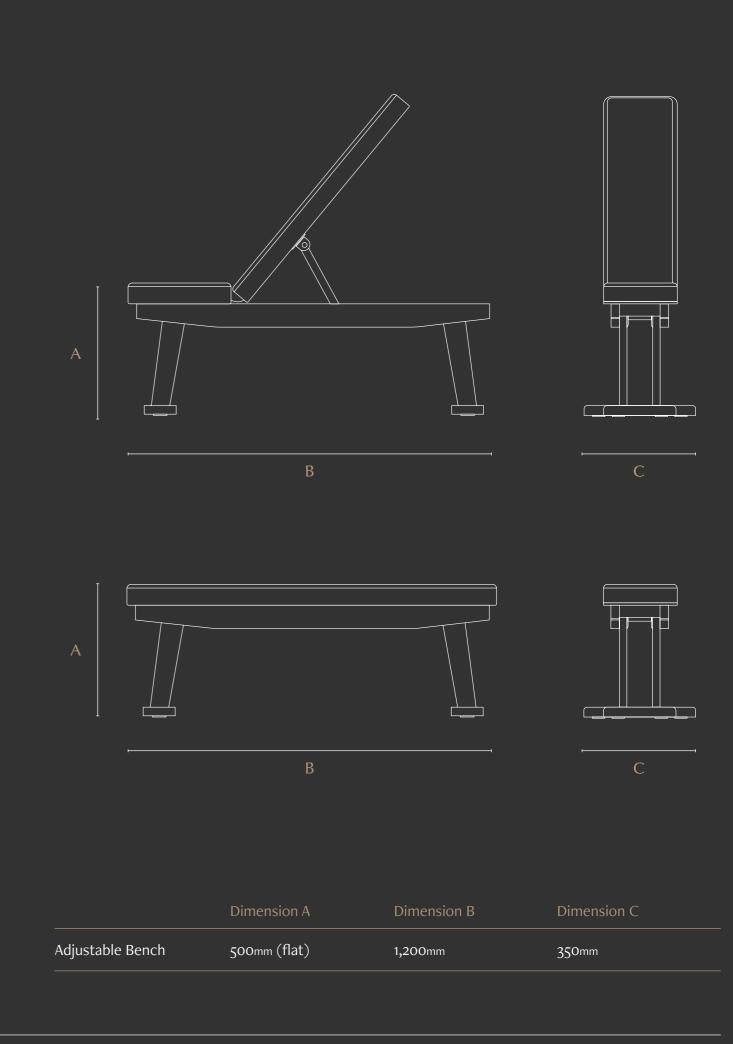

### Adjustable Bench

Made for stability and strength, our bench is designed around functional use and serious workouts. The four point frame and unique bone-shaped rear arm is the product of years of experience within our design team.

Clients can choose from our standard selection of leather upholstery with contrast stitching, or provide their own to match another finish in their interior.

### Finishes

Brushed or Polished

**Custom Options** 

Your choice of leather, bespoke staining

Configurations Adjustable, flat

Blackwood

## Adjustable Bench