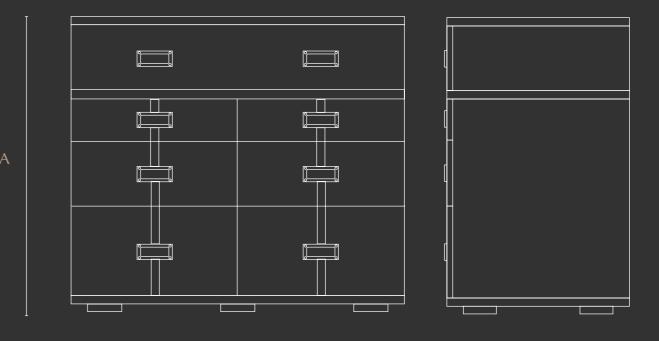

# Wall Unit Complete Package

|         | Dimension A |
|---------|-------------|
| 1 Panel | 2,000mm     |
| 2 Panel | 2,000mm     |
| 3 Panel | 2,000mm     |

152 aganagland Studio

| Dimension B | Dimension C |
|-------------|-------------|
| 1,000mm     | 360mm       |
| 2,000mm     | 360mm       |
| 3,000mm     | 360mm       |
|             |             |