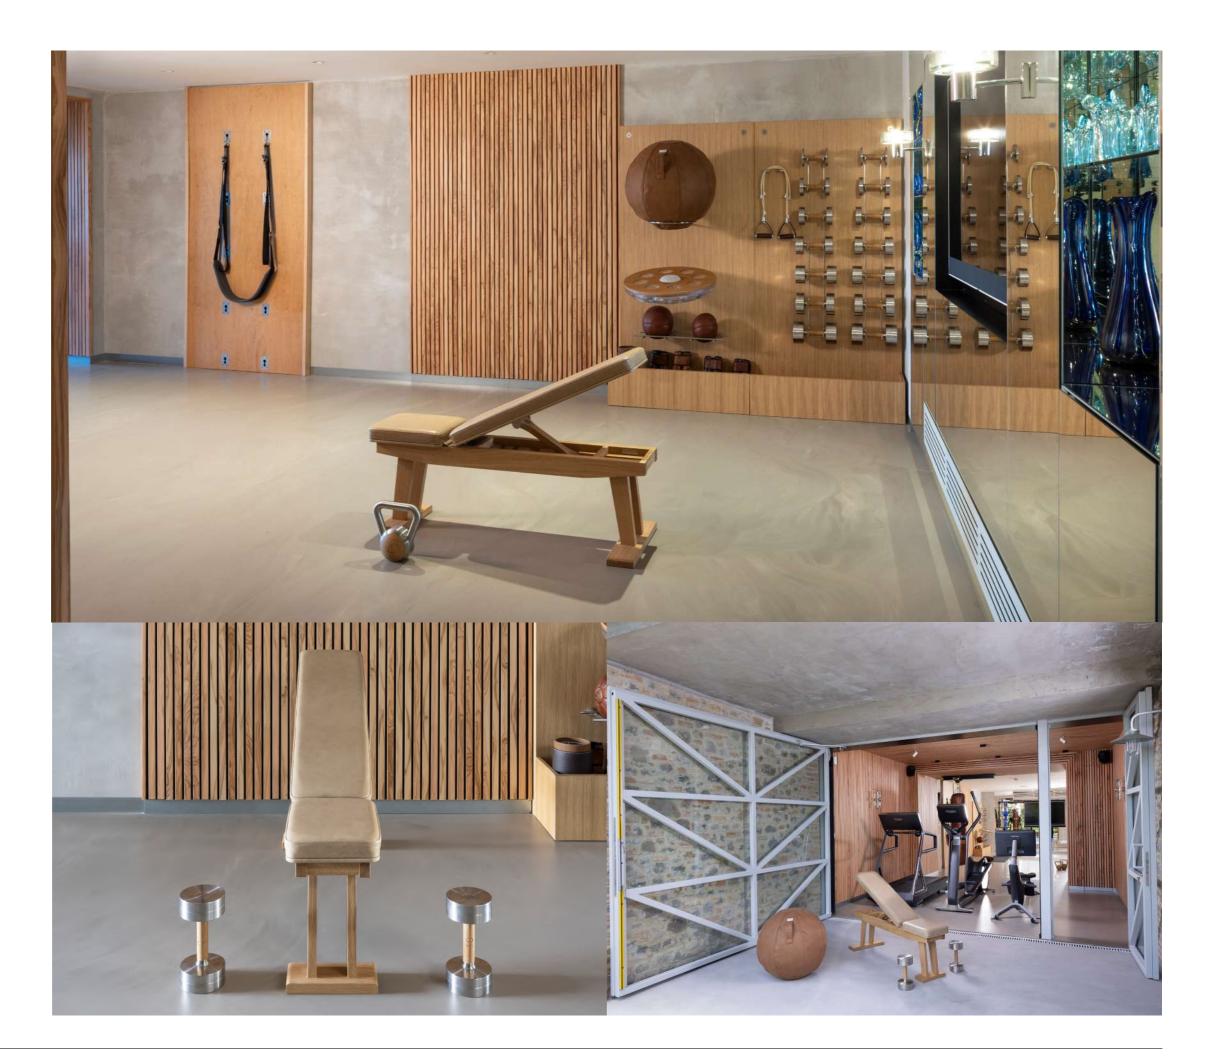

#### Classic Range

Diabolo Dumbbells Luxury Kettlebells Weight Plates Leather Medicine Ball Adjustable Bench Folding Wall Bar Ballet Barre Wooden Plyo Box Skipping Rope Pilates Hand Weights

#### Storage Solutions

Exercise Ball Holder Dumbbell Wall Rack Dumbbell Tree Rack Kettlebell Tree Rack Kettlebell Wall Rack Horizontal Dumbbell Rack Multistorage Rack Wall Unit Complete Package Wall Storage Hardware Credenza Complete Package

### Adjustable Bench

Made for stability and strength, our bench is designed around functional use and serious workouts. The four point frame and unique bone-shaped rear arm is the product of years of experience within our design team.

## Folding Wall Bar

A multifunctional and flexible training solution, with a folding top bar for suspension and body weight training. Crafted with sumptuous materials, each rung features a central steel sleeve allowing for a contrasting smooth surface against the wood.

### Exercise Ball Holder

The Paragon Studio Exercise Ball Holder allows exercise balls to be stored with pride and prevents rolling around the gym when not in use.

Crafted from premium natural wood and metal, it is customisable to complement any stylish exercise ball which is chosen to sit within it.

### Dumbbell Wall Rack

Our Wall Mounted Dumbbell Column beautifully presents and securely holds Diabolo Dumbbells in place when not in use. Each rack is bespoke, using materials found on the dumbbells and throughout the gym design.