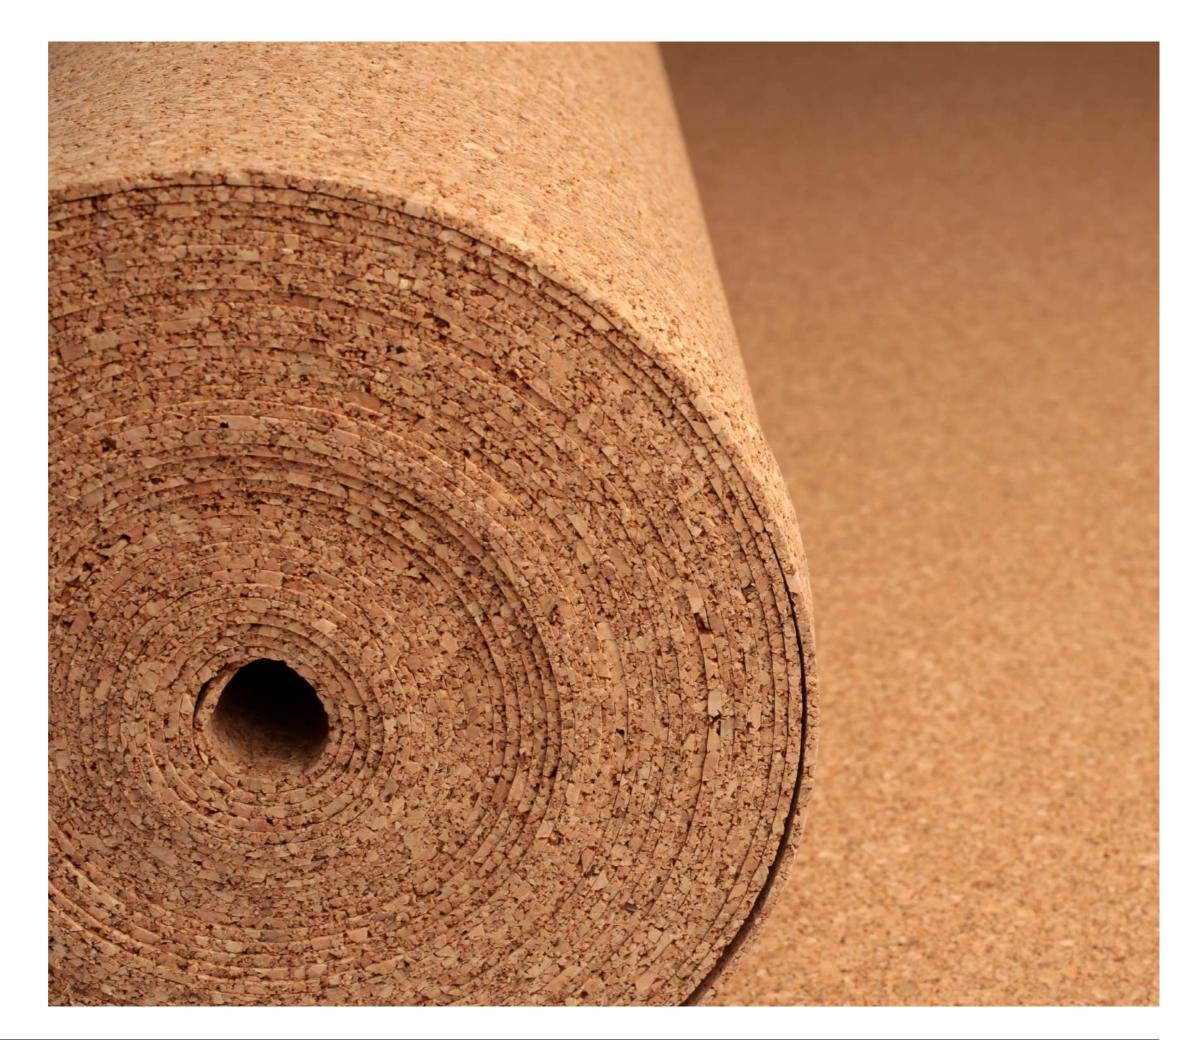

## Cork Yoga Roller

This roller has been beautifully designed to provide unmatched support and alignment during practices. Crafted from sustainable materials, the Paragon Studio Cork Yoga Roller can be used for balancing, stretching and reclining.

The high-density cork boasts a natural, hard surface that provides a deep-tissue massage, constantly developing and supporting your movements.