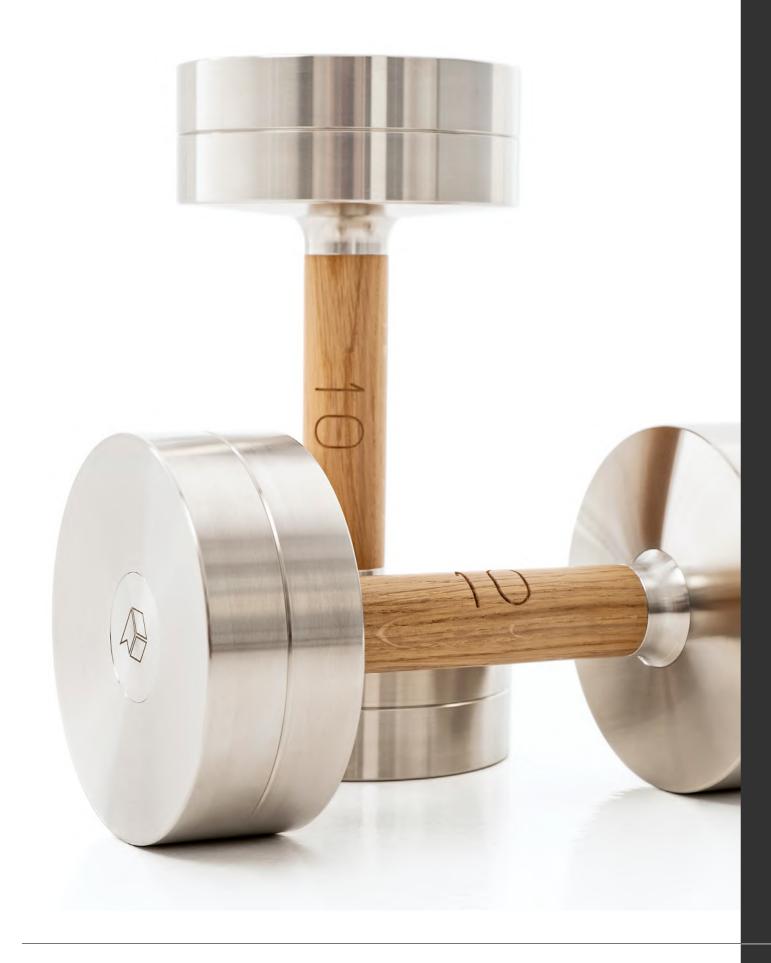

### **Diabolo Dumbells**

Our award winning Diabolo Dumbbells are the result of years of experience in the superyacht and prime property industries.

A truly over-engineered design - these dumbbells offer unparalleled levels of customisation and a uniquely concave end design. Choose our sustainable wooden handles and customise with laser engraving to add a touch of bespoke to your gym.

#### Metal Options

Stainless Steel

Bronzed Steel

Finishes

Brushed

**Custom Options** Monogrammed end plates, bespoke staining

Sets Available

2-30kg (2kg increments), 5-50lbs (5lbs increments)