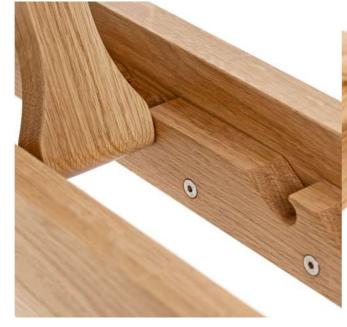

### Adjustable Bench

Made for stability and strength, our bench is designed around functional use and serious workouts. The four point frame and unique bone-shaped rear arm is the product of years of experience within our design team.

Clients can choose from our standard selection of leather upholstery with contrast stitching, or provide their own to match another finish in their interior.