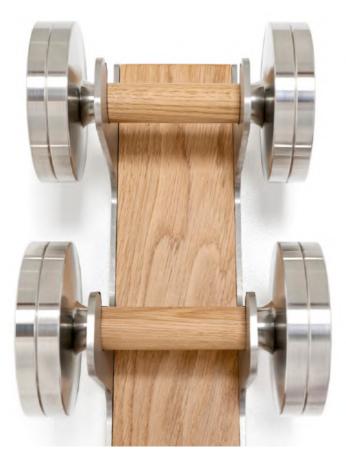

### **Diabolo Dumbells**

Our award winning Diabolo Dumbbells are the result of years of experience in the superyacht and prime property industries.

A truly over-engineered design - these dumbbells offer unparalleled levels of customisation and a uniquely concave end design. Choose our sustainable wooden handles and customise with laser engraving to add a touch of bespoke to your gym.