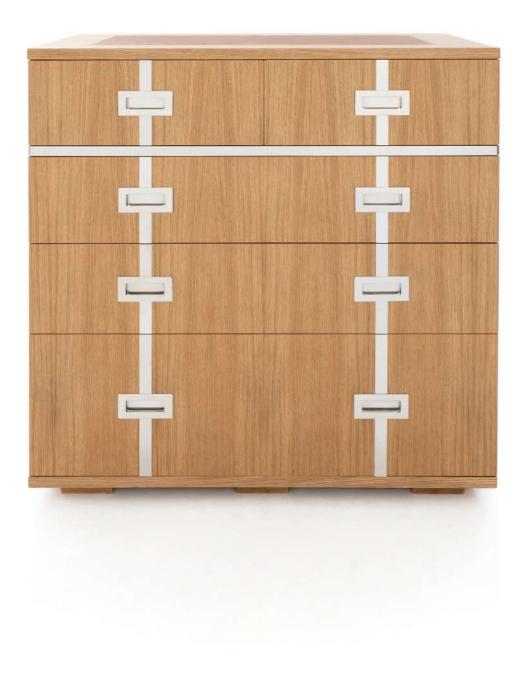

## Credenza Complete Package

Our Credenza is a customisable, freestanding storage unit for small gym weights and accessories. Bespoke set-outs are available for each drawer, designed solely around the Paragon Studio range.

Our workshop use hand-flocked inserts to hold equipment in place inside the drawers, and the unit is configured so as to allow maximum capacity for storing all the items you would need for a great workout. Each drawer uses a soft-close mechanism and can also have a locking latch at both ends in the event the unit will be used at sea.