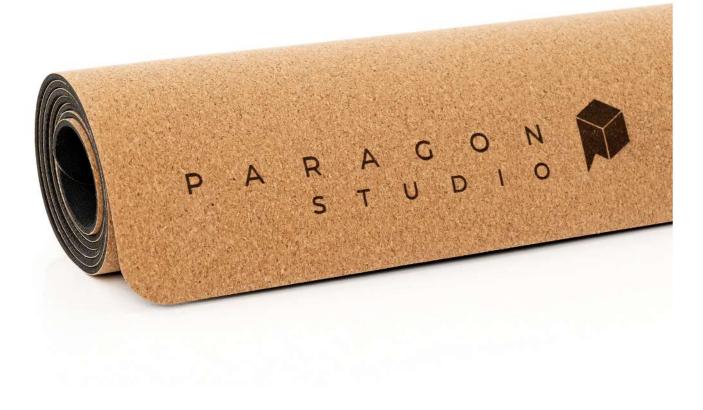

## Cork Yoga Mat

Made from sustainable materials, the Cork Yoga Mat offers unparalleled quality in recycled, sustainable and biodegradable materials. It is beautifully crafted with a natural rubber base, ensuring a non-slip and injury free experience during floor workouts.