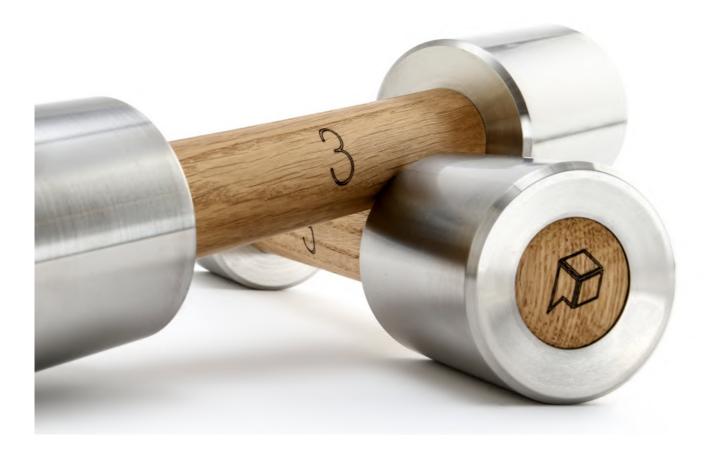

## Pilates Hand Weights

Our hand weights kit is a neat set of pilates hand weights designed to be used for toning and light weight exercises.

The 1, 2 and 3kg hand weights are stored on a portable rack, which can be displayed on a tabletop or shelf in the gym. This also includes a carry handle so the hand weights could be taken outside or to another workout location.