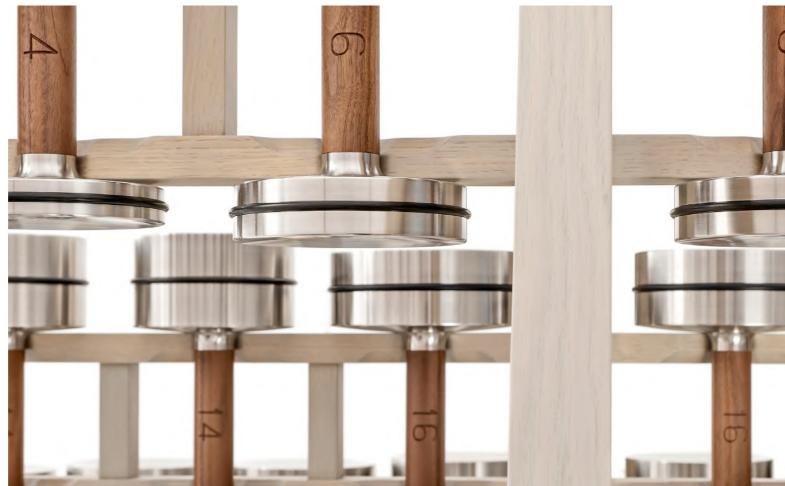

### Dumbbell Wall Rack

Our Wall Mounted Dumbbell Column beautifully presents and securely holds Diabolo Dumbbells in place when not in use. Each rack is bespoke, using materials found on the dumbbells and throughout the gym design.

This luxury space saving solution ensures ease of accessibility for each weight and great aesthetics.