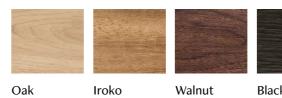

#### Woods

#### Oak

Elegant and classic, our European Oak is sourced from sustainable forests. The beautiful wood grain has a natural pattern, making each piece unique.

#### Iroko

A warm and rich wood, which is elegant and durable. We use Iroko in place of traditional Teak to ensure sustainable and ethical sourcing.

#### Walnut

Prized for its strength and durability, American Walnut has a velvety finish in its grain and a rich brown colour.

#### Blackwood

Deep black stained Oak which allows the natural wood grain to show through. Hand finished in the UK, this material holds its colour to stand the test of time.