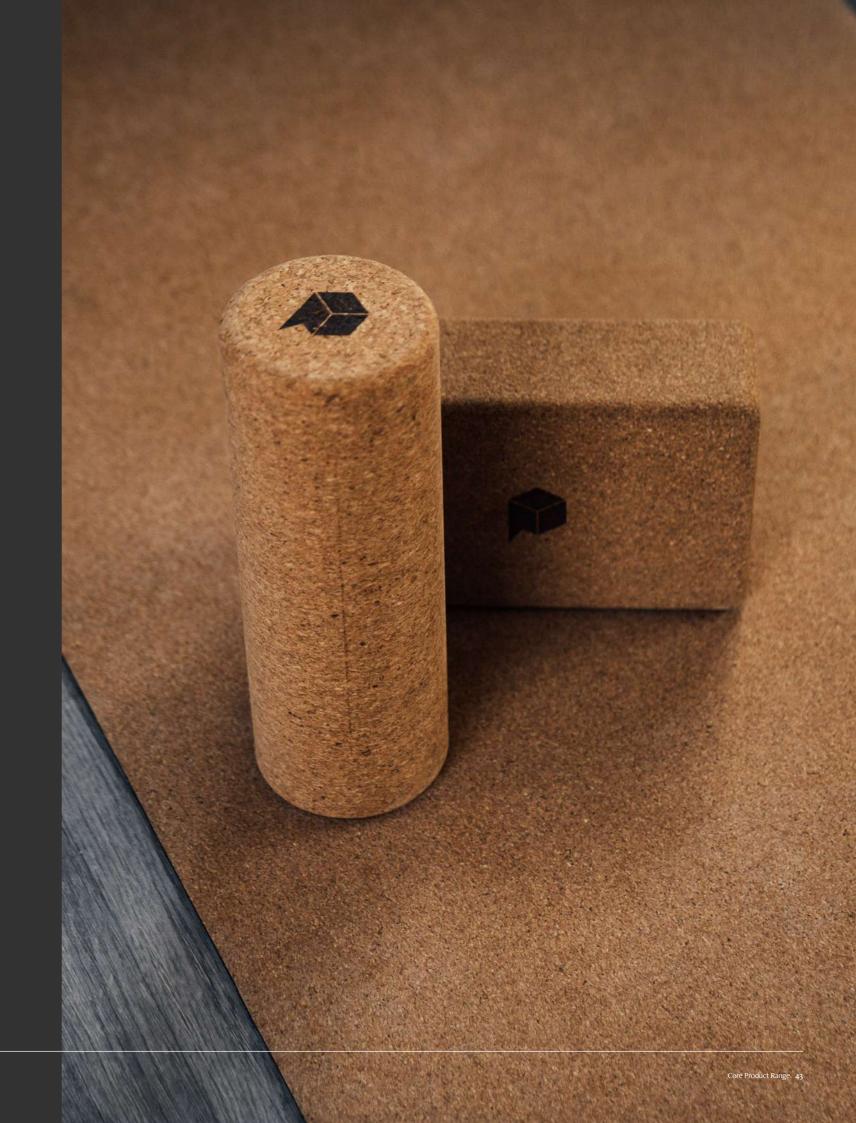

## Cork Yoga Roller

This roller has been beautifully designed to provide unmatched support and alignment during practices. Crafted from sustainable materials, the Paragon Studio Cork Yoga Roller can be used for balancing, stretching and reclining.

The high-density cork boasts a natural, hard surface that provides a deep-tissue massage, constantly developing and supporting your movements.

### Options

Cork