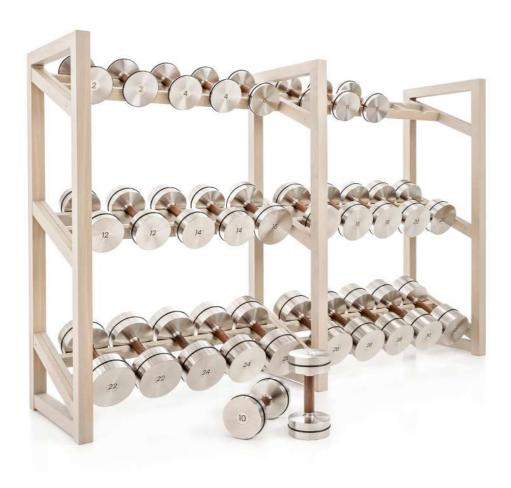

## Multistorage Rack

Our Multistorage Rack is a 3 tier version of our Horizontal Rack, which has been designed to hold a combination of dumbbells, kettlebells and medicine balls.

#### Sets Available

It holds 10 pairs of dumbbells and can be configured to hold either 6 kettlebells, 6 medicine balls, or a combination of 3 medicine balls and 3 kettlebells on the lower shelf.