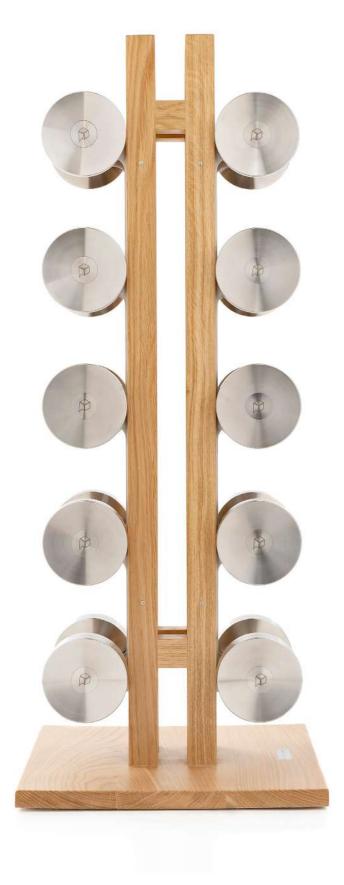

### Kettlebell Tree Rack

The ultimate solution for stylish and efficient kettlebell storage. Our Kettlebell tree Rack is designed to hold 4 or 6 luxury kettlebells vertically; this exquisite rack is perfect for maximising space in your gym while adding a touch of sophistication.

The rack's small footprint makes it an ideal choice for any gym size, offering both functionality and style without compromising on space.

#### Wood Options

Walnut

#### Metal Options

Stainless Steel

Bronzed Steel

Finishes Brushed or Polished

**Custom Options** Bespoke staining

Sets Available 2 pair, 3 pair