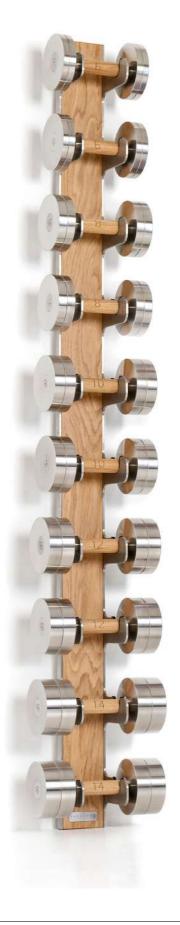

### Dumbbell Wall Rack

Our Wall Mounted Dumbbell Column beautifully presents and securely holds Diabolo Dumbbells in place when not in use. Each rack is bespoke, using materials found on the dumbbells and throughout the gym design.

This luxury space saving solution ensures ease of accessibility for each weight and great aesthetics.