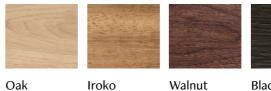

#### Woods

#### Oak

Elegant and classic, our European Oak is sourced from sustainable forests. The beautiful wood grain has a natural pattern, making each piece unique.

#### Iroko

A warm and rich wood, which is elegant and durable. We use Iroko in place of traditional Teak to ensure sustainable and ethical sourcing.

#### Walnut

Prized for its strength and durability, American Walnut has a velvety finish in its grain and a rich brown colour.

#### Blackwood

Deep black stained Oak which allows the natural wood grain to show through. Hand finished in the UK, this material holds its colour to stand the test of time.