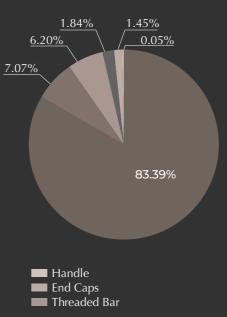

### Route to Carbon Neutral

Our Diabolo Dumbbells are on the path to carbon negative. The inspiration behind our award-winning Diabolo Dumbbells was to produce a beautiful and high-quality dumbbell with sustainability at the forefront. While we know that our dumbbells are made from sustainably sourced materials and are 100% recyclable, we also wanted to be transparent about their environmental impact.

As such, we teamed up with an independent sustainability partner to commission a Carbon Footprint Report and establish the true environmental impact of our Diabolo Dumbbells. Carbon Managers has since carried out a thorough lifecycle assessment (LCA) study of all greenhouse gases and the converted CO2 equivalents (CO2e) associated with the manufacturing, packaging, distribution, use, and end of life, of the dumbbells.