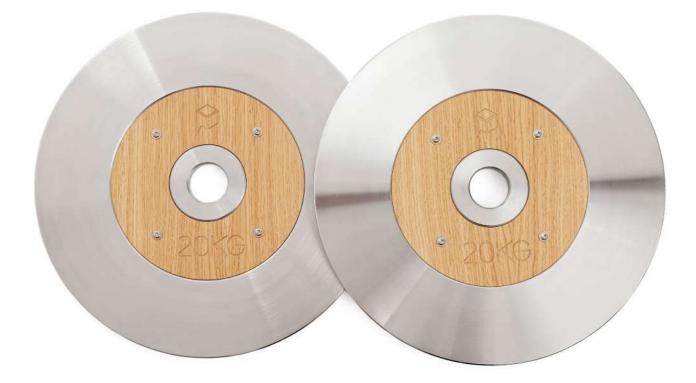

## Weight Plates

Much like all our other products, the Paragon Studio Olympic Discs can be seamlessly customised for each individual client or space. Available in a variety of increments, that are designed to challenge serious workouts.

Starting at 5kg going through to 25kg, there's something for all. Your own bespoke logo can be added in place of our own if desired.

### Metal Options

Stainless Steel

Bronzed Steel

Finishes

Brushed

**Custom Options** Bespoke staining, add your logo

Sets Available

5kg, 10,kg, 20kg