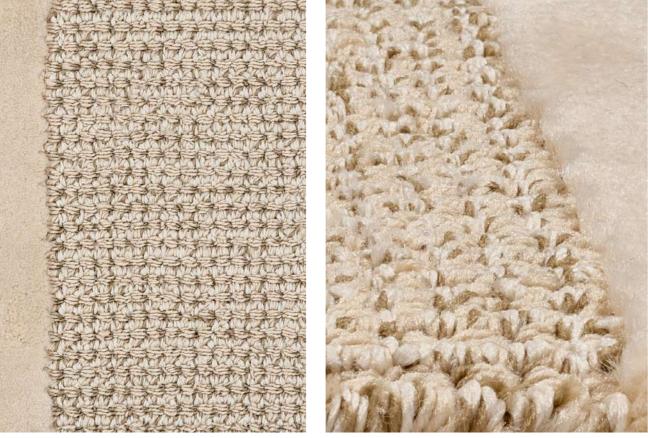

### Gym Rug

Introducing our exclusive performance Rug Collection, designed to bring sophistication, durability, and functionality to elite gym spaces.

Inspired by our clients, this product allows Interior Designers and homeowners to specify their preferred timber floors in their gym spaces – providing a seamless and customisable alternative for loose laid rubber floor tiles required to protect the wood in the freeweights area.

The collection features rugs crafted from Polypropylene (PP) yarn, known for its exceptional resilience and easy to maintain nature. Developed in a range of refined hues including brown, charcoal and blue and constructed in a high performance loop texture that adds elegance to any gym.

Rugs can be specified in any shape or size, and a 2mm non-slip layer is provided underneath for extra security. Our rugs are washable and can even be bleached.