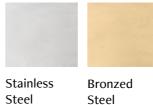

#### Metals

#### Stainless Steel

Elegant and hardwearing, Steel offers a uniform and highly reflective finish which compliments all interiors. Turned or polished with an elegant shine.

#### **Bronzed Steel**

A popular gold hue that is delicate yet opulent. Eclectic warm tones will tie your gym design together. We use Aluminium bronze or PVD coating to achieve this look.