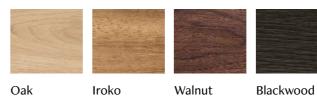

#### Woods

#### Oak

Elegant and classic, our European Oak is sourced from sustainable forests. The beautiful wood grain has a natural pattern, making each piece unique.

#### Iroko

A warm and rich wood, which is elegant and durable. We use Iroko in place of traditional Teak to ensure sustainable and ethical sourcing.

#### Walnut

Prized for its strength and durability, American Walnut has a velvety finish in its grain and a rich brown colour.

#### Blackwood

Deep black stained Oak which allows the natural wood grain to show through. Hand finished in the UK, this material holds its colour to stand the test of time.