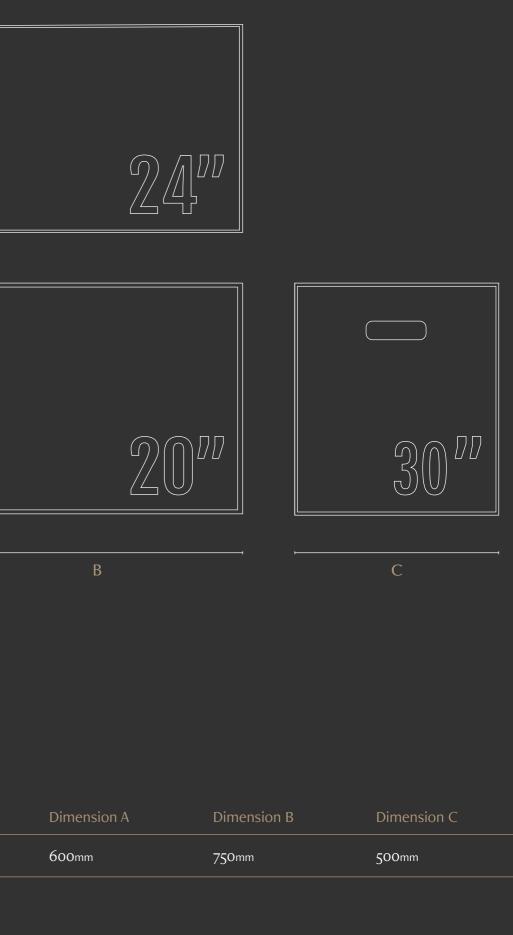

# Wall Unit Complete Package

|         | Dimension A |
|---------|-------------|
| 1 Panel | 2,000mm     |
| 2 Panel | 2,000mm     |
| 3 Panel | 2,000mm     |

152 aganagland Studio

| Dimension B | Dimension C |
|-------------|-------------|
| 1,000mm     | 360mm       |
| 2,000mm     | 360mm       |
| 3,000mm     | 360mm       |
|             |             |