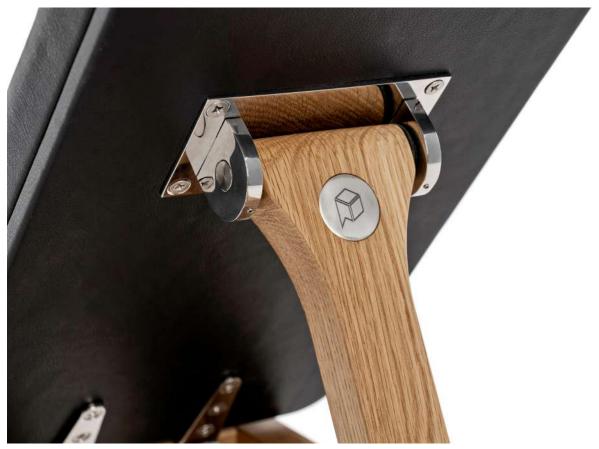

### Adjustable Bench

Made for stability and strength, our bench is designed around functional use and serious workouts. The four point frame and unique bone-shaped rear arm is the product of years of experience within our design team.

### Finishes

Brushed or Polished

**Custom Options** 

Your choice of leather, bespoke staining

Configurations Adjustable, flat

Blackwood