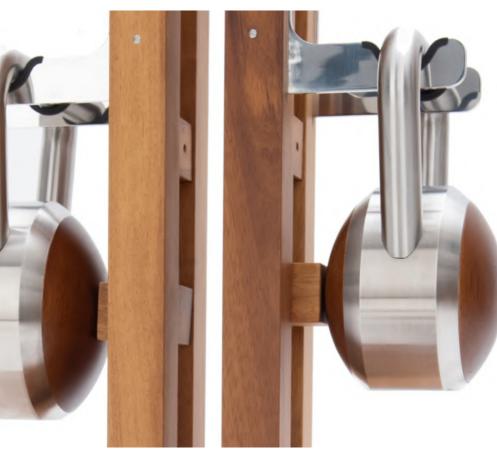

### Luxury Kettlebells

Luxury Kettlebells made from stainless steel or aluminium bronze, with wooden inserts that can be matched to your interior. The smooth metal handle is the optimum solution for kettlebell swings, providing minimal friction during use and therefore a comfortable workout.

These kettlebells are sold in sets. Bespoke freestanding storage racks for your luxury kettlebells are also available in matching wood and metal finishes.