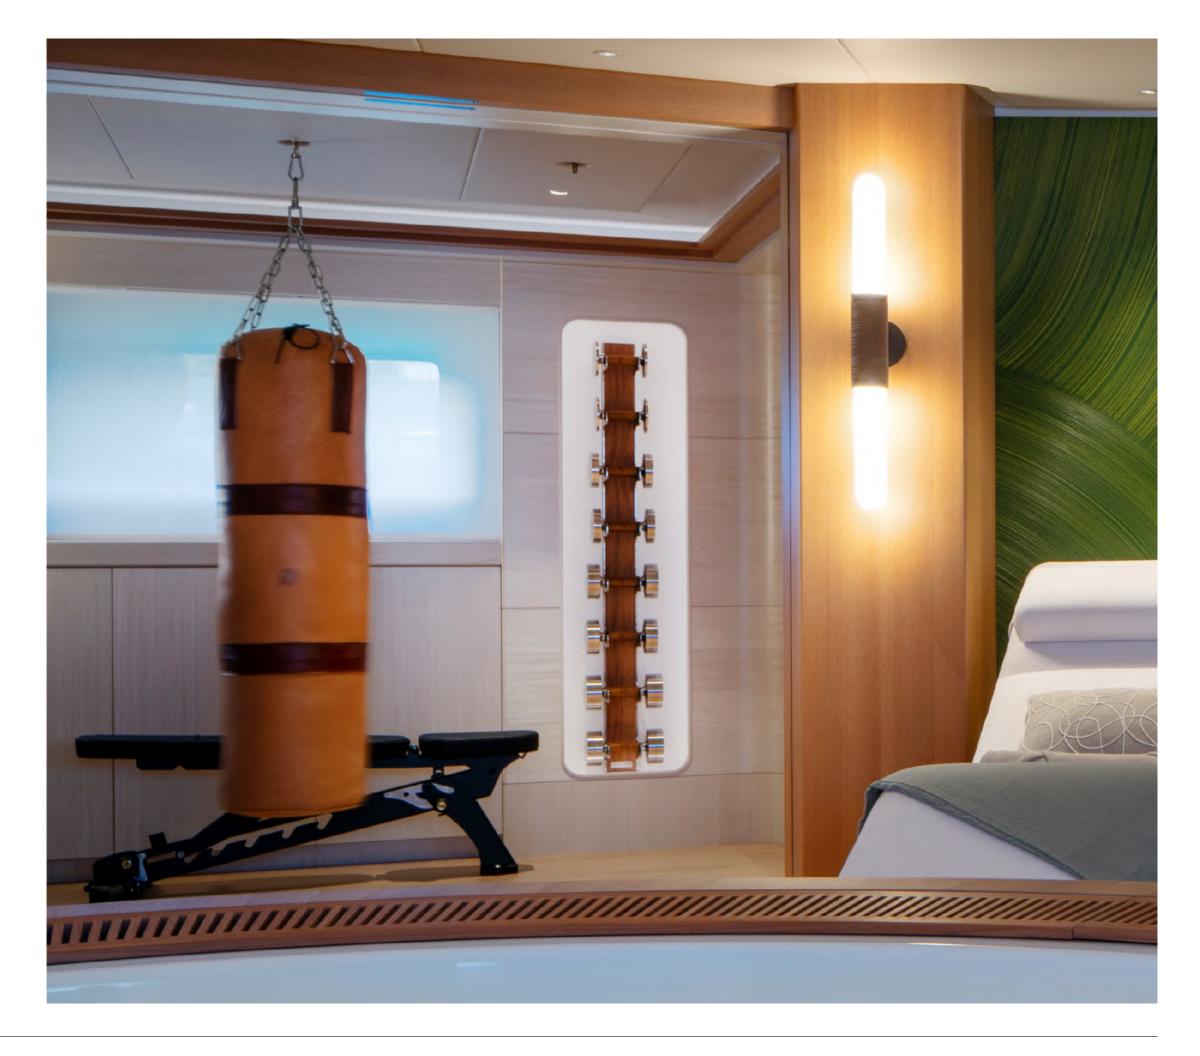

### The Manchester Hotel

Working with the hotelier and his design team, Paragon Studio were delighted to be involved in this boutique gym project right in the heart of Lexington's famous Bourbon district.

The gym replicates the incredible finishes incorporated throughout the hotel; built to mirror Kentucky's unbridled enthusiasm, warm Southern light, and full-galloped feeling.

Our team worked on the gym layout design, and created a kit list including Paragon Studio Adjustable gym benches and Boxing equipment with the hotel logo debossed into the leather pads. We also specified Diabolo Dumbbells with the logo laser engraved into the end plates, matching racks and cork yoga equipment.

Lastly, Peloton and Precor were brought in to the project to complete the cardio and strength offering.