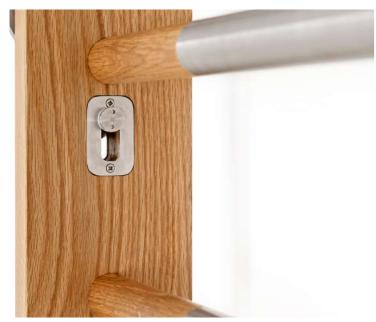

## Folding Wall Bar

A multifunctional and flexible training solution, with a folding top bar for suspension and body weight training. Crafted with sumptuous materials, each rung features a central steel sleeve allowing for a contrasting smooth surface against the wood.

### Metal Options

Stainless Steel

Bronzed Steel

Finishes Brushed or Polished

**Custom Options** Bespoke staining

Configurations Folding, short, fixed