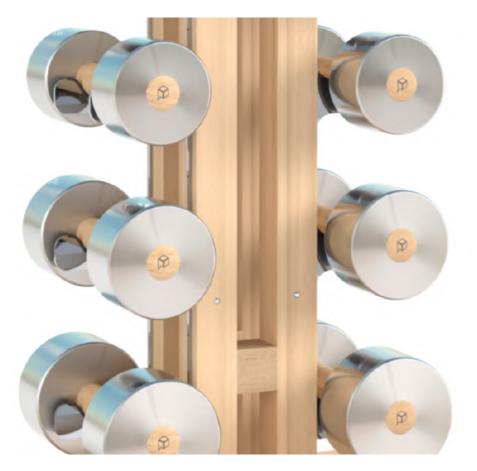

### Kettlebell Tree Rack

The ultimate solution for stylish and efficient kettlebell storage. Our Kettlebell tree Rack is designed to hold 4 or 6 luxury kettlebells vertically; this exquisite rack is perfect for maximising space in your gym while adding a touch of sophistication.

The rack's small footprint makes it an ideal choice for any gym size, offering both functionality and style without compromising on space.

#### Wood Options

Walnut

#### Metal Options

Stainless Steel

Bronzed Steel

Finishes Brushed or Polished

**Custom Options** Bespoke staining

Sets Available 2 pair, 3 pair