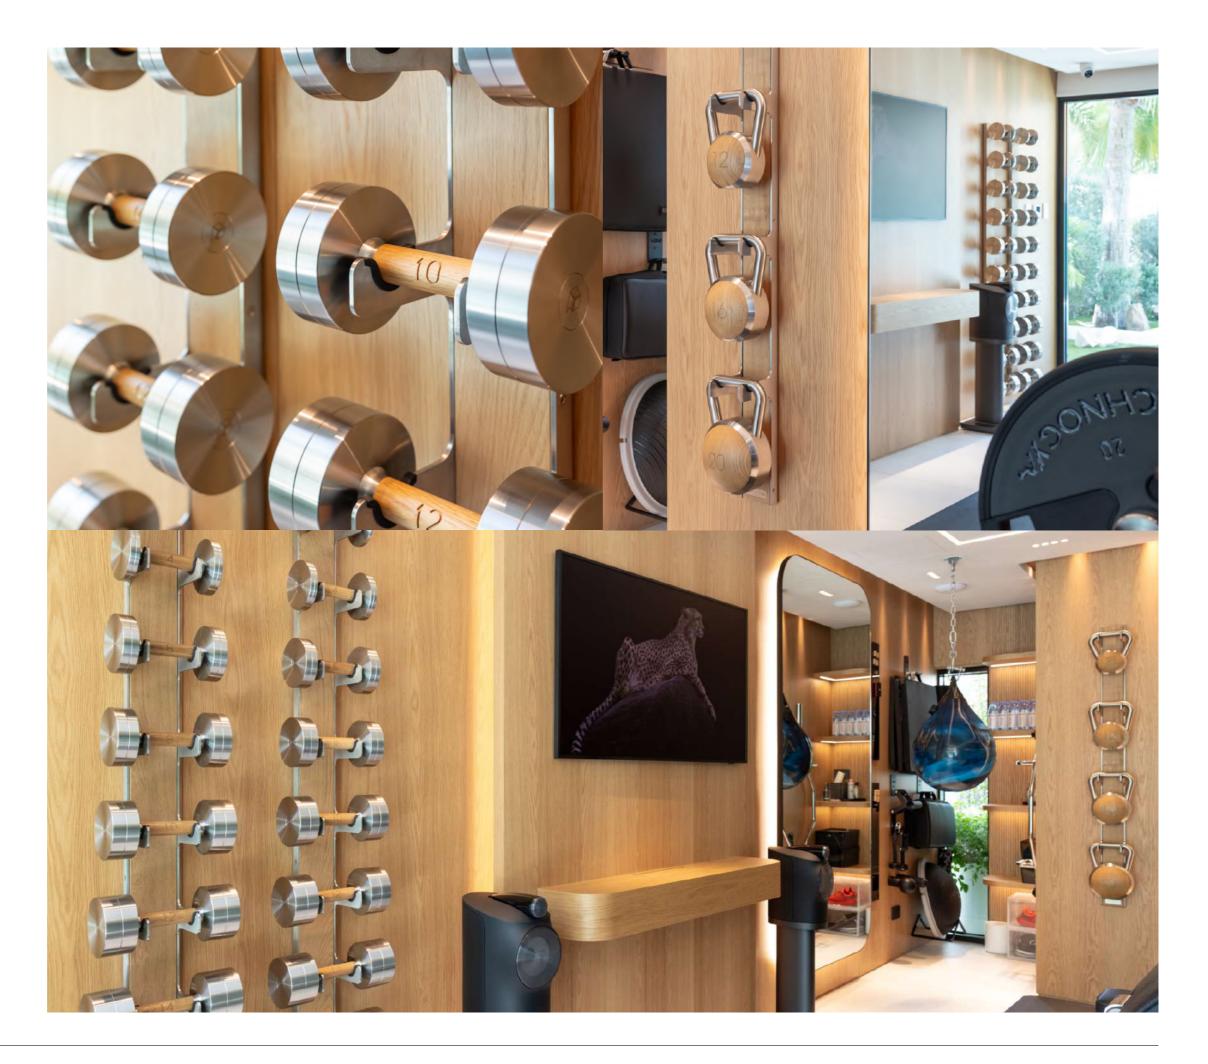

## Chelsea Home Gym

This beautiful duplex apartment in London was totally refitted by its owner in the Summer of 2023.

Originally 2 separate dwellings, the properties were connected and turned into a single home for a client who frequently travels internationally for business, but has a passion for staying healthy.

Paragon Studio were commissioned to do a complete design of the gym including provision of bespoke equipment in Oak and Steel; and recommendation of supplementary accessories and flooring.

For this ambitious project we created our first triple wall storage unit – with a new module to hold both dumbbells and kettlebells. This has now become a staple within our range of configurable storage options.

A NoHrd Slim Beam, also in Oak, completes the gym with a smart and compact cable training facility.