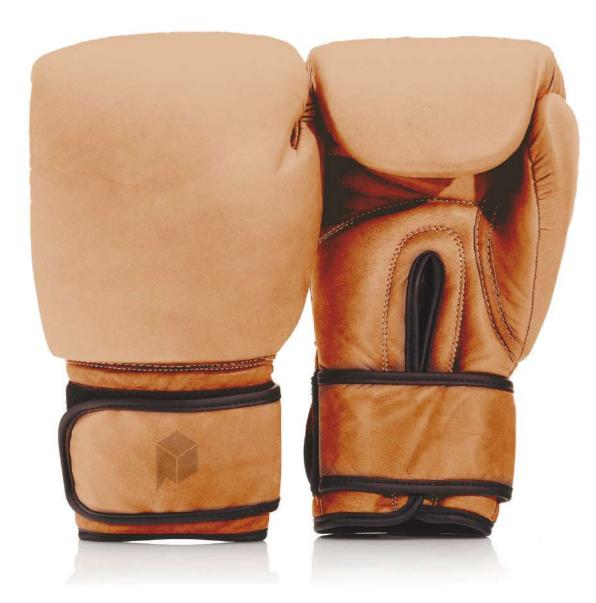

## Deluxe Leather Boxing Gloves

A beautiful, vintage design that maintains all the classic features of a great boxing glove.

Double stitching across the gloves withstands even the hardest of punches, and a triple layer foam padding absorbs the impact of each punch.

#### Leather Options

Custom Options Heat embossed logo

Core Product Range 81