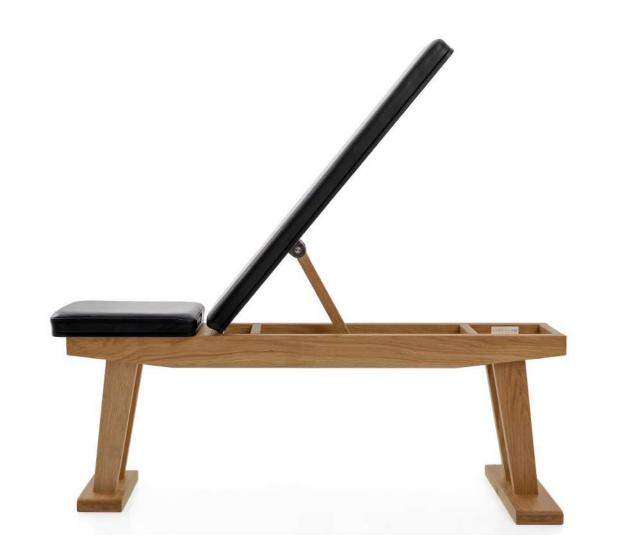

### Adjustable Bench

Made for stability and strength, our bench is designed around functional use and serious workouts. The four point frame and unique bone-shaped rear arm is the product of years of experience within our design team.

Clients can choose from our standard selection of leather upholstery with contrast stitching, or provide their own to match another finish in their interior.

### Finishes

Brushed or Polished

**Custom Options** 

Your choice of leather, bespoke staining

Configurations Adjustable, flat

Blackwood