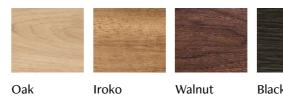

#### Woods

#### Oak

Elegant and classic, our European Oak is sourced from sustainable forests. The beautiful wood grain has a natural pattern, making each piece unique.

#### Iroko

A warm and rich wood, which is elegant and durable. We use Iroko in place of traditional Teak to ensure sustainable and ethical sourcing.

#### Walnut

Prized for its strength and durability, American Walnut has a velvety finish in its grain and a rich brown colour.

#### Blackwood

Deep black stained Oak which allows the natural wood grain to show through. Hand finished in the UK, this material holds its colour to stand the test of time.