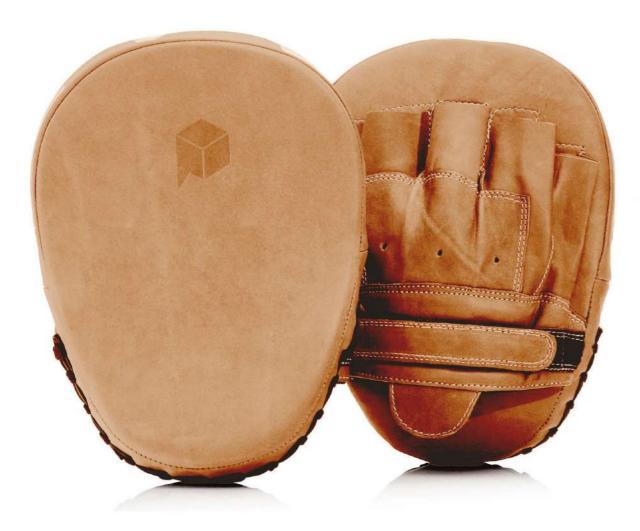

#### Pro Leather Focus Pads

Created to an exceptional standard for strength and durability during training, and composed of natural leather and sustainable materials.

Available in one size with an adjustable strap. Customise with your own heat-embossed branding onto the pad, and choose your leather.

#### Leather Options

Custom Options Heat embossed logo