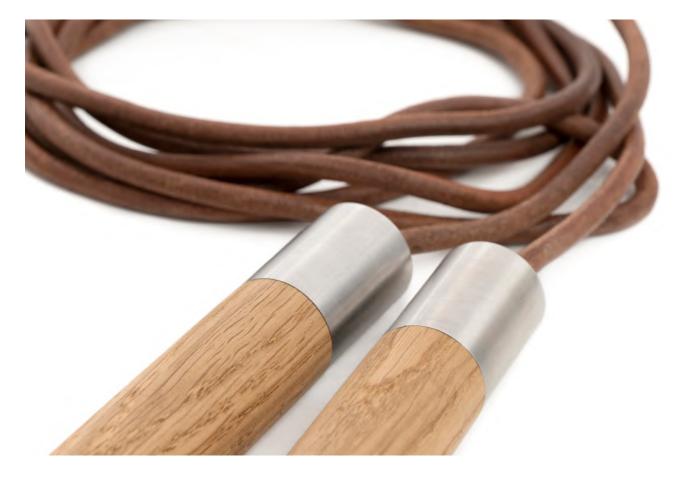

## Skipping Rope

The Paragon Studio weighted Skipping Rope will test your upper body strength for a challenging workout. The handles are made with premium wood and stainless steel hardware with an aged leather rope for a truly unique design. The length of the rope is customisable, simply use the thumb screw at the base of each barrell to smoothly adjust the length. This skipping rope has been beautifully designed to compliment all fitness capabilities.