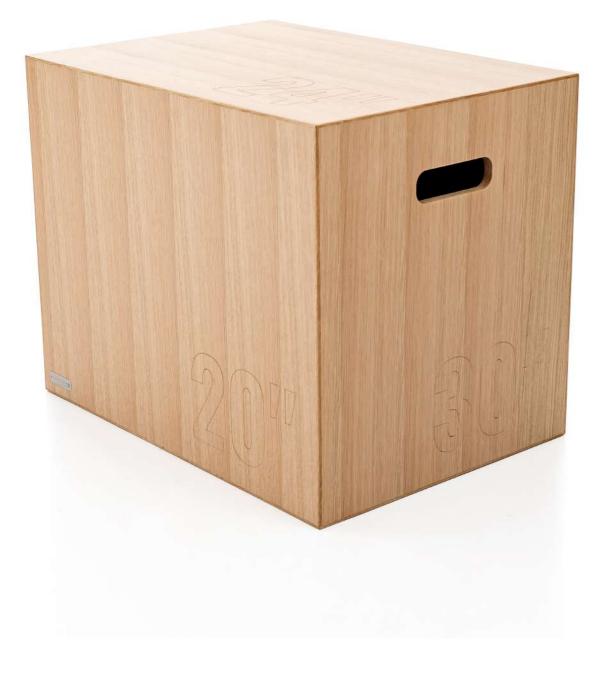

### Wooden Plyo Box

Constructed from sustainable wood for a strong yet beautiful design, this multifunctional piece of equipment allows for training progression with its three possible height options.

The box is fully customisable as natural oak can be stained to match any joinery in the gym and throughout the interior.

### Wood Options

**Custom Options** Bespoke staining