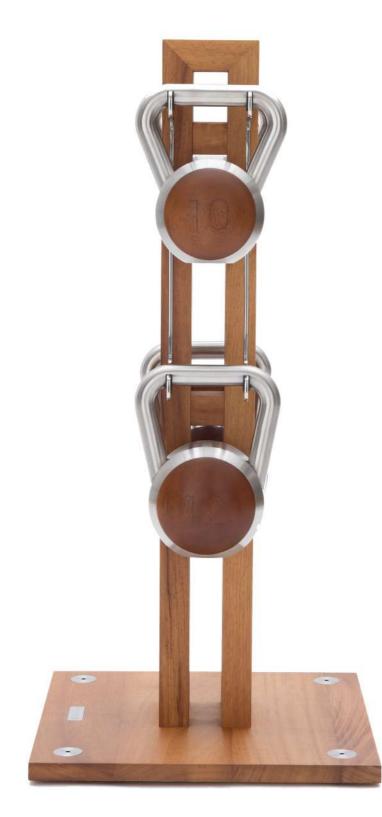

### Kettlebell Tree Rack

The ultimate solution for stylish and efficient kettlebell storage. Our Kettlebell tree Rack is designed to hold 4 or 6 luxury kettlebells vertically; this exquisite rack is perfect for maximising space in your gym while adding a touch of sophistication.

The rack's small footprint makes it an ideal choice for any gym size, offering both functionality and style without compromising on space.

#### Wood Options

Walnut

#### Metal Options

Stainless Steel

Bronzed Steel

Finishes Brushed or Polished

**Custom Options** Bespoke staining

Sets Available 2 pair, 3 pair