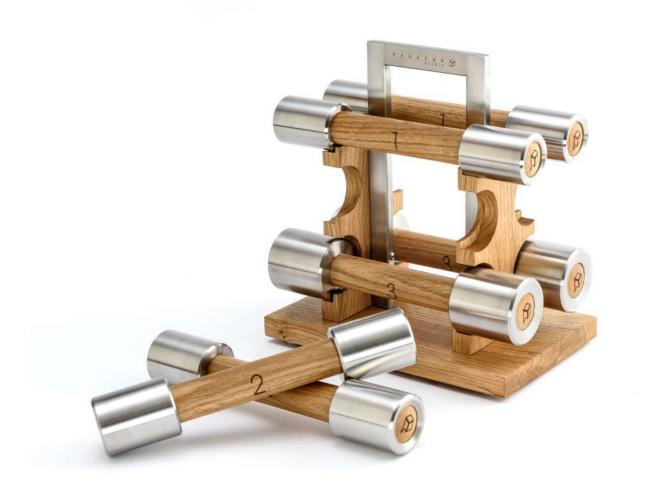

## Pilates Hand Weights

Our hand weights kit is a neat set of pilates hand weights designed to be used for toning and light weight exercises.

The 1, 2 and 3kg hand weights are stored on a portable rack, which can be displayed on a tabletop or shelf in the gym. This also includes a carry handle so the hand weights could be taken outside or to another workout location.

#### Sets Available

Available also in 1kg - 10kg with a dumbbell tree