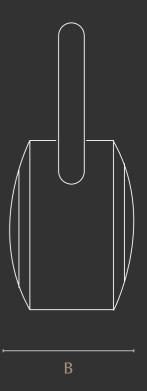

## Weight Plates

#### Dimension A

| 1.5kg | 120mm             |
|-------|-------------------|
| 2.5kg | 165mm             |
| 5kg   | 220mm             |
| 10kg  | 325mm             |
| 15kg  | 405mm             |
| 20kg  | 455mm             |
| 25kg  | 455 <sup>mm</sup> |

#### Dimension B

| 22mm         |  |
|--------------|--|
| 22mm         |  |
| 22mm         |  |
| <b>18</b> mm |  |
| 18mm         |  |
| <b>18</b> mm |  |
| 22mm         |  |
|              |  |