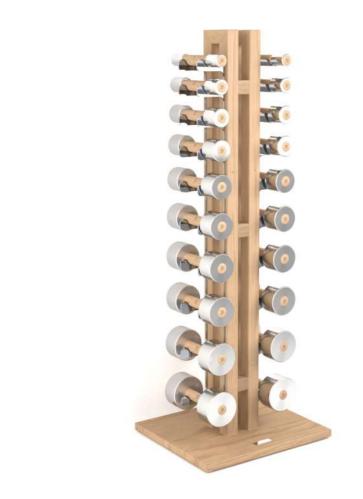

### Kettlebell Tree Rack

The ultimate solution for stylish and efficient kettlebell storage. Our Kettlebell tree Rack is designed to hold 4 or 6 luxury kettlebells vertically; this exquisite rack is perfect for maximising space in your gym while adding a touch of sophistication.

The rack's small footprint makes it an ideal choice for any gym size, offering both functionality and style without compromising on space.

#### Wood Options

Walnut

#### Metal Options

Stainless Steel

Bronzed Steel

Finishes Brushed or Polished

**Custom Options** Bespoke staining

Sets Available 2 pair, 3 pair