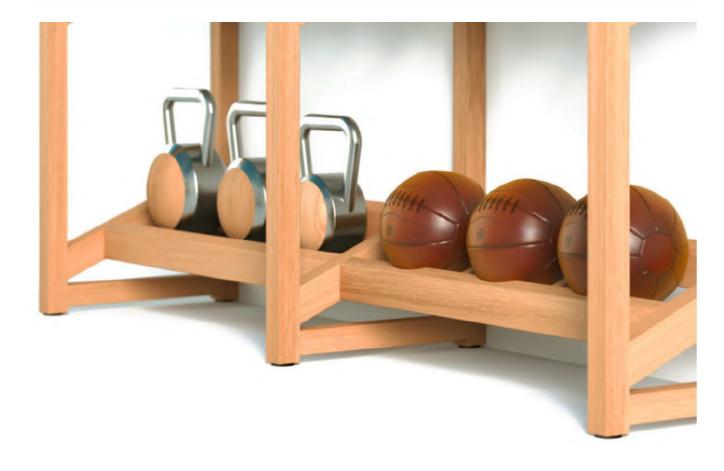

## Multistorage Rack

Our Multistorage Rack is a 3 tier version of our Horizontal Rack, which has been designed to hold a combination of dumbbells, kettlebells and medicine balls.

#### Sets Available

It holds 10 pairs of dumbbells and can be configured to hold either 6 kettlebells, 6 medicine balls, or a combination of 3 medicine balls and 3 kettlebells on the lower shelf.