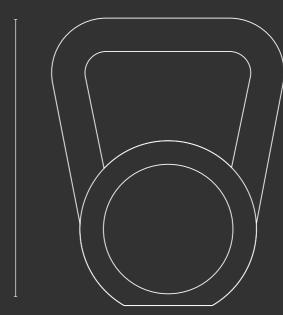

### Luxury Kettlebells

Luxury Kettlebells made from stainless steel or aluminium bronze, with wooden inserts that can be matched to your interior. The smooth metal handle is the optimum solution for kettlebell swings, providing minimal friction during use and therefore a comfortable workout.

These kettlebells are sold in sets. Bespoke freestanding storage racks for your luxury kettlebells are also available in matching wood and metal finishes.

## Luxury Kettlebells

|     | Dimension A |
|-----|-------------|
| kg  | 220mm       |
| kg  | 224mm       |
| kg  | 237mm       |
| okg | 241mm       |
| 2kg | 261mm       |
| Śkg | 280mm       |
| okg | 300mm       |
|     |             |

#### Dimension B

86mm

92mm

106mm

106mm

130mm

130mm