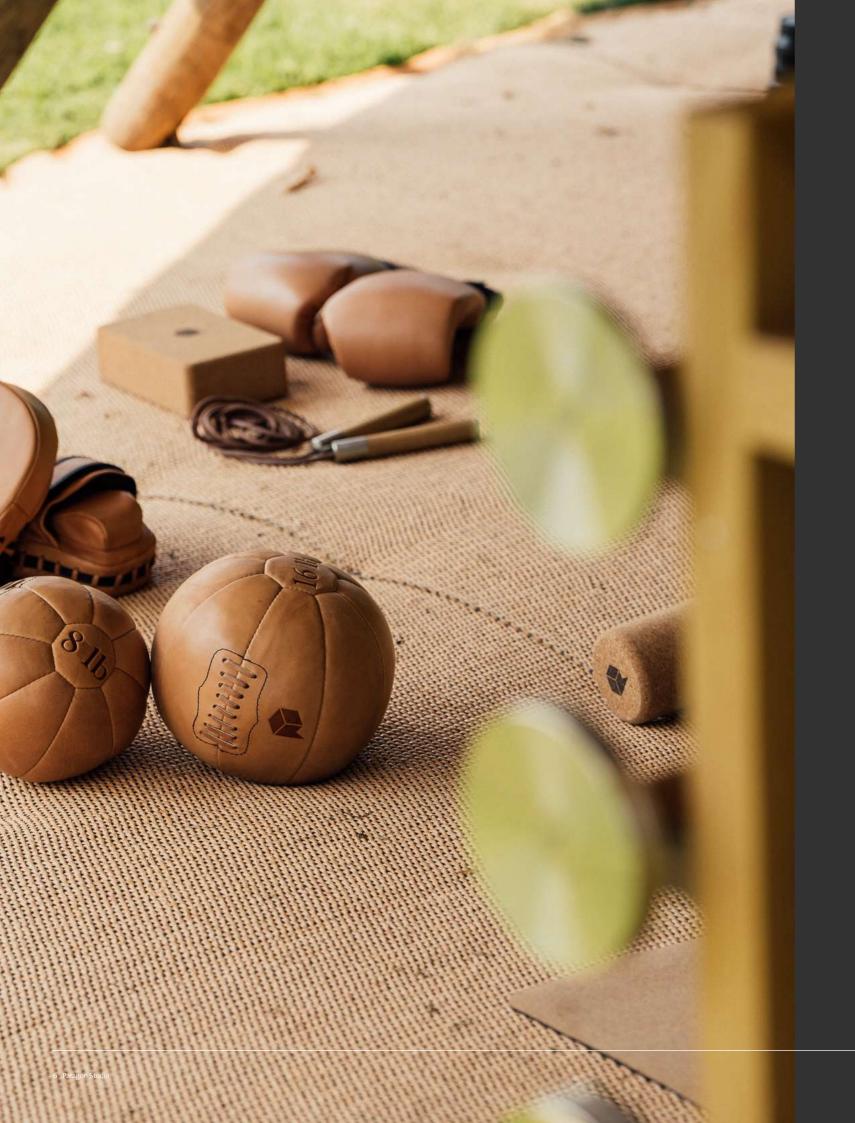

### Leather Medicine Ball

Our Classic Leather Medicine Balls are hand-stitched from the finest genuine leather. These tools are perfect for strength training and rehabilitation exercises.

Functional with a luxurious retro design, you can add a heat-embossed logo and choose from two colour options to beautifully present these balls in any premium gym.

### Leather Options

**Custom Options** Heat embossed logo