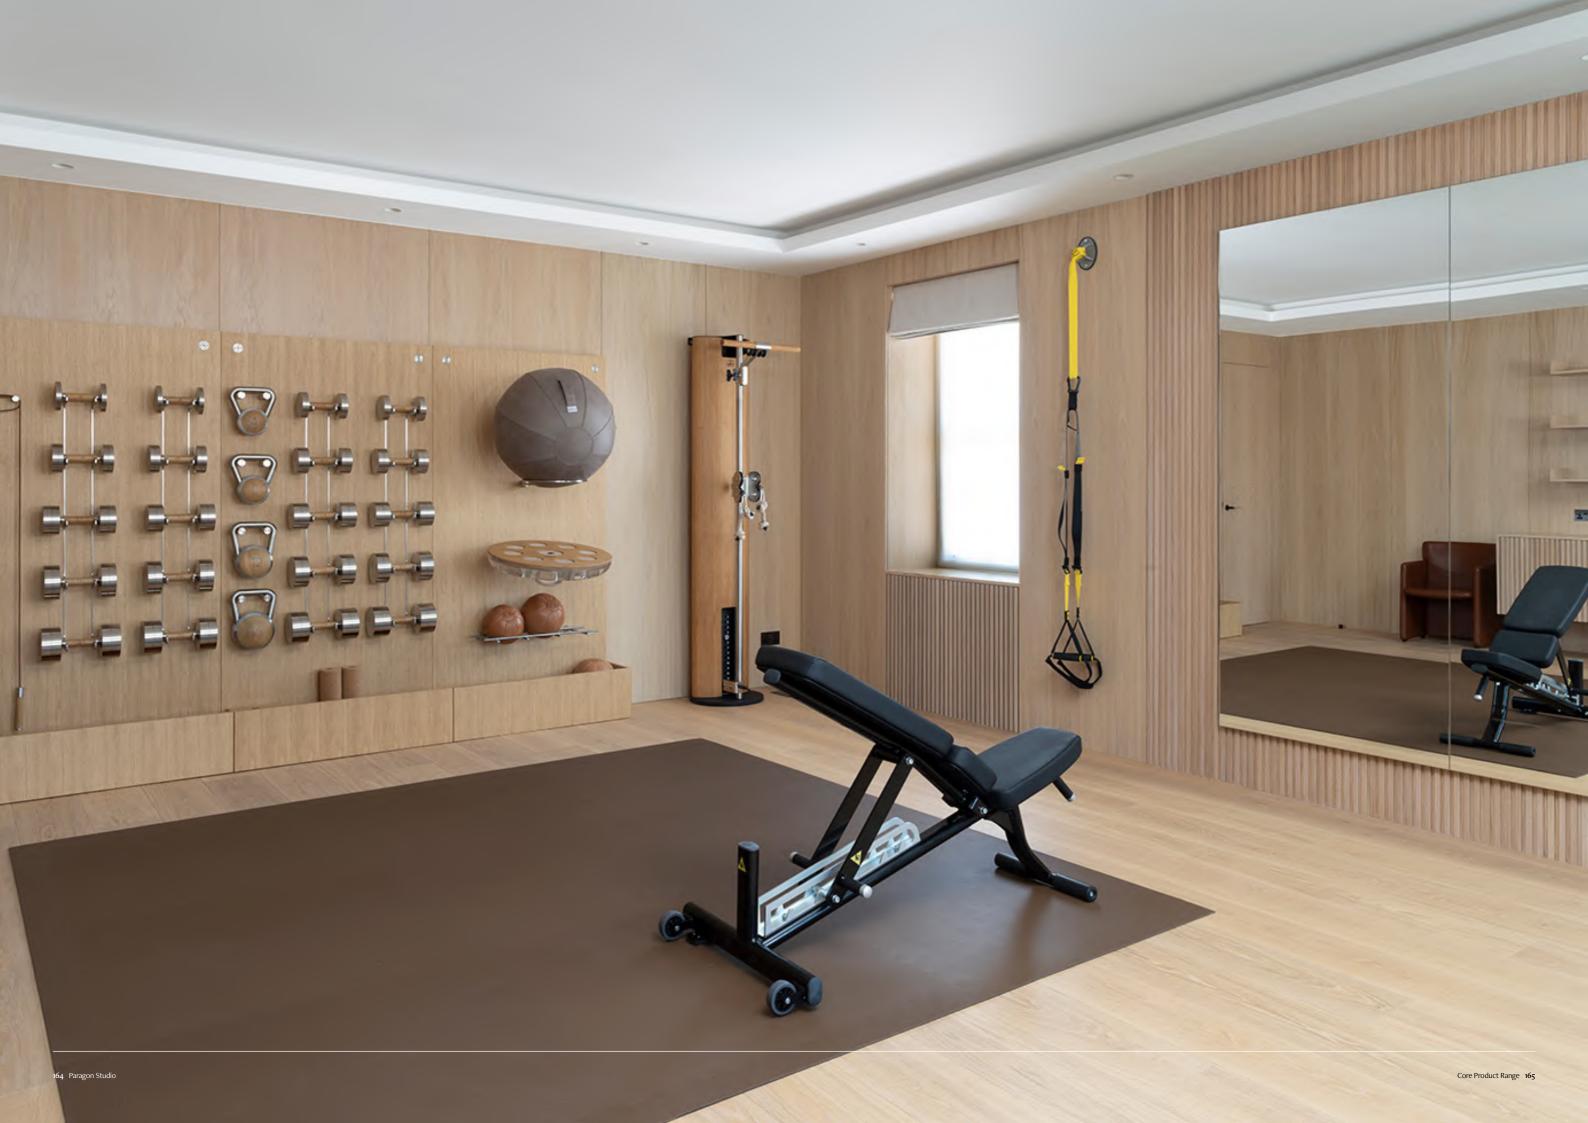

,000mm     |

152 aganagland Studio

| Dimension B | Dimension C |
|-------------|-------------|
| 1,000mm     | 360mm       |
| 2,000mm     | 360mm       |
| 3,000mm     | 360mm       |
|             |             |







# Credenza Complete Package





B

Dimension A

Credenza

904mm



**Dimension B** 

Dimension C

### 1,000mm

# Image: Sector secto

# Designers Area



Core Product Range 157

### Designers Area

If you are an architect or profesional interior designer, then we would love to invite you to our Designers Area on our website, where you will find all of our 2D and 3D models for use in your schemes.

Filetypes available include DWG, DXF, STEP, 3DS and SKP Please contact us for information on how to access and to request any custom drawings you may not find online.













Spring 2025

London, UK tel:+441225727959 |hell@paragonstudio.co.uk |www.paragonstudio.co.uk