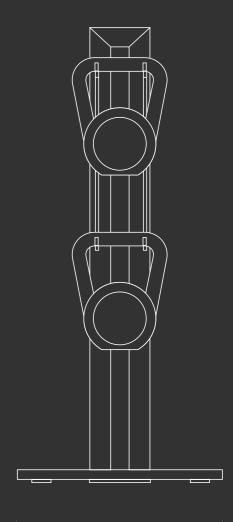

### Kettlebell Tree Rack

The ultimate solution for stylish and efficient kettlebell storage. Our Kettlebell tree Rack is designed to hold 4 or 6 luxury kettlebells vertically; this exquisite rack is perfect for maximising space in your gym while adding a touch of sophistication.

The rack's small footprint makes it an ideal choice for any gym size, offering both functionality and style without compromising on space.

#### Wood Options

Walnut

#### Metal Options

Stainless Steel

Bronzed Steel

Finishes Brushed or Polished

**Custom Options** Bespoke staining

Sets Available 2 pair, 3 pair