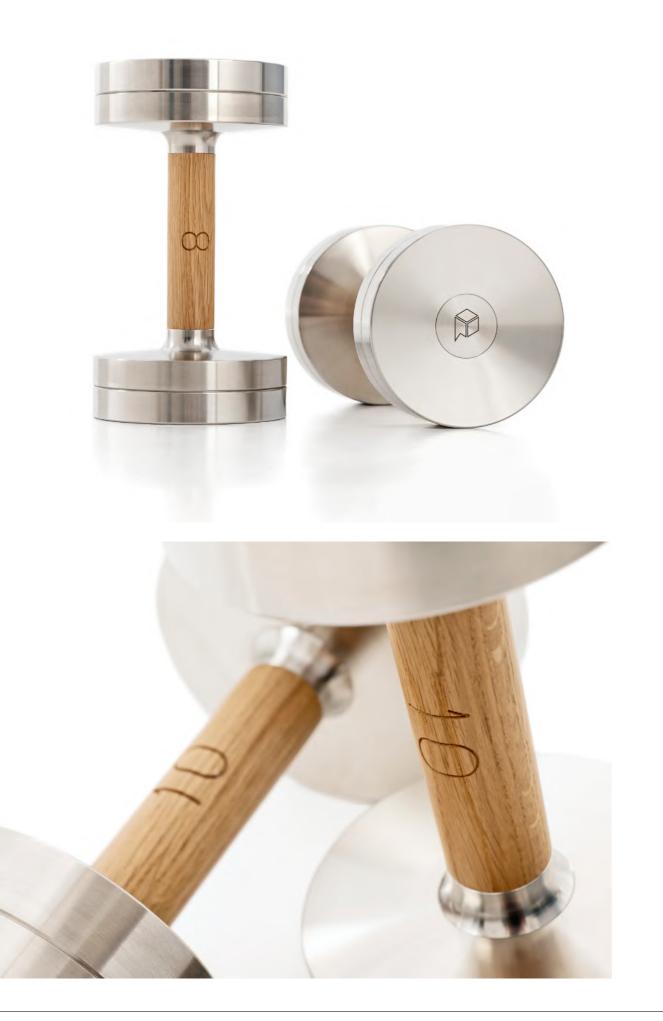

### **Diabolo Dumbells**

Our award winning Diabolo Dumbbells are the result of years of experience in the superyacht and prime property industries.

A truly over-engineered design - these dumbbells offer unparalleled levels of customisation and a uniquely concave end design. Choose our sustainable wooden handles and customise with laser engraving to add a touch of bespoke to your gym.

#### Metal Options

Stainless Steel

Bronzed Steel

Finishes

Brushed

**Custom Options** Monogrammed end plates, bespoke staining

Sets Available

2-30kg (2kg increments), 5-50lbs (5lbs increments)