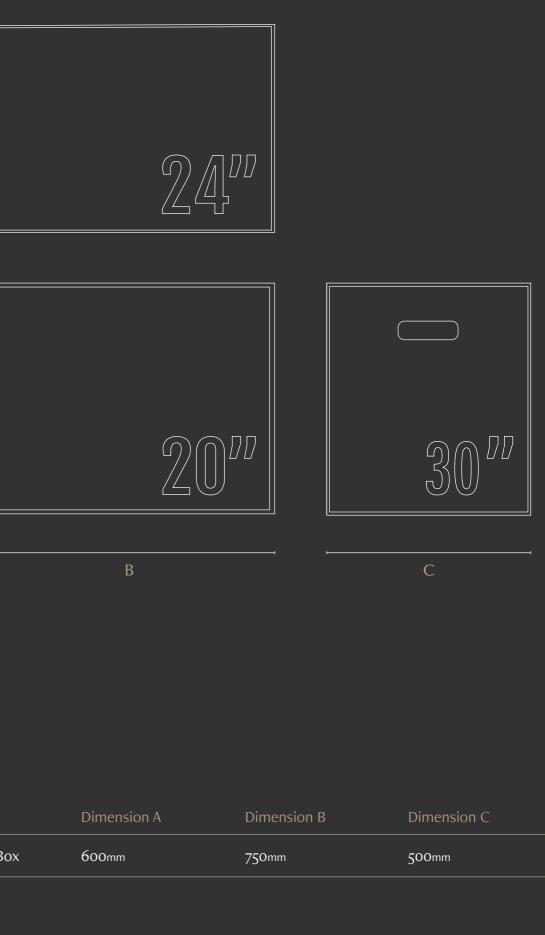

# Wall Unit Complete Package

|         | Dimension A |
|---------|-------------|
| 1 Panel | 2,000mm     |
| 2 Panel | 2,000mm     |
| 3 Panel | 2,000mm     |

152 aganagland Studio

| Dimension B | Dimension C |
|-------------|-------------|
| 1,000mm     | 360mm       |
| 2,000mm     | 360mm       |
| 3,000mm     | 360mm       |
|             |             |