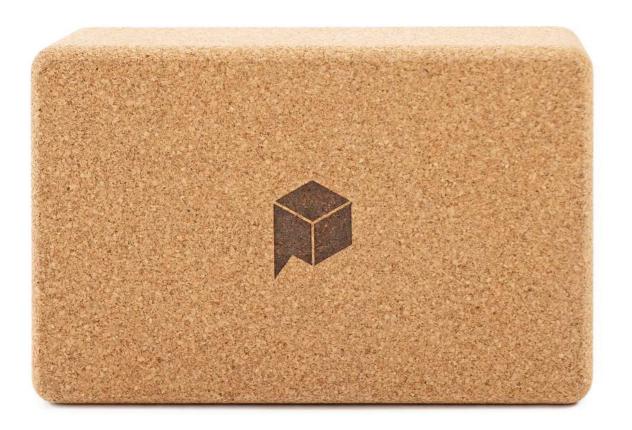

## Cork Yoga Block

Our Yoga Block provides a smooth and comfortable experience for finding the correct alignment during yoga practices. Made from sustainable cork, it ensures a non-slip surface during practice and a beautiful finish.