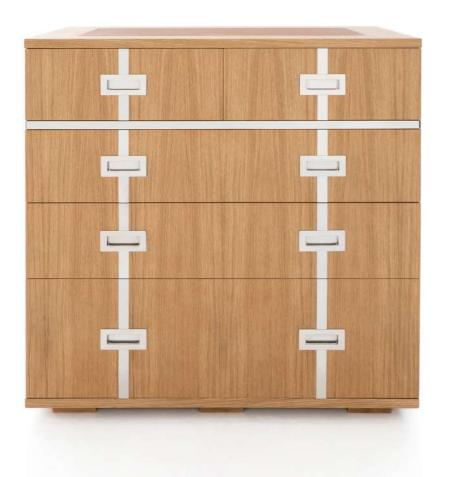

## Credenza Complete Package

Our Credenza is a customisable, freestanding storage unit for small gym weights and accessories. Bespoke set-outs are available for each drawer, designed solely around the Paragon Studio range.

Our workshop use hand-flocked inserts to hold equipment in place inside the drawers, and the unit is configured so as to allow maximum capacity for storing all the items you would need for a great workout. Each drawer uses a soft-close mechanism and can also have a locking latch at both ends in the event the unit will be used at sea.