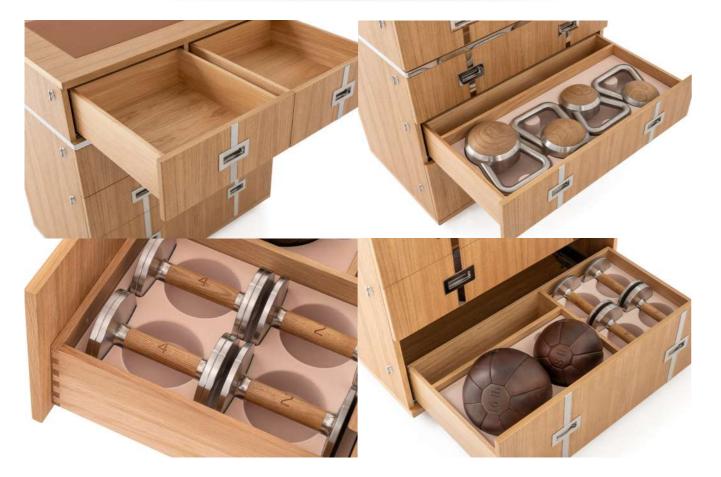

## Credenza Complete Package

Our Credenza is a customisable, freestanding storage unit for small gym weights and accessories. Bespoke set-outs are available for each drawer, designed solely around the Paragon Studio range.

Our workshop use hand-flocked inserts to hold equipment in place inside the drawers, and the unit is configured so as to allow maximum capacity for storing all the items you would need for a great workout. Each drawer uses a soft-close mechanism and can also have a locking latch at both ends in the event the unit will be used at sea.

#### Custom Options

Made to measure configuration, bespoke staining