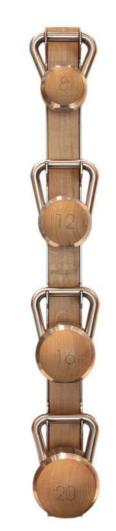

### Luxury Kettlebells

Luxury Kettlebells made from stainless steel or aluminium bronze, with wooden inserts that can be matched to your interior. The smooth metal handle is the optimum solution for kettlebell swings, providing minimal friction during use and therefore a comfortable workout.

These kettlebells are sold in sets. Bespoke freestanding storage racks for your luxury kettlebells are also available in matching wood and metal finishes.

#### Metal Options

Stainless Steel

Bronzed Steel

Finishes Brushed

Custom Options Bespoke staining

Sets Available Light: 4-10kg, Heavy 8-20kg