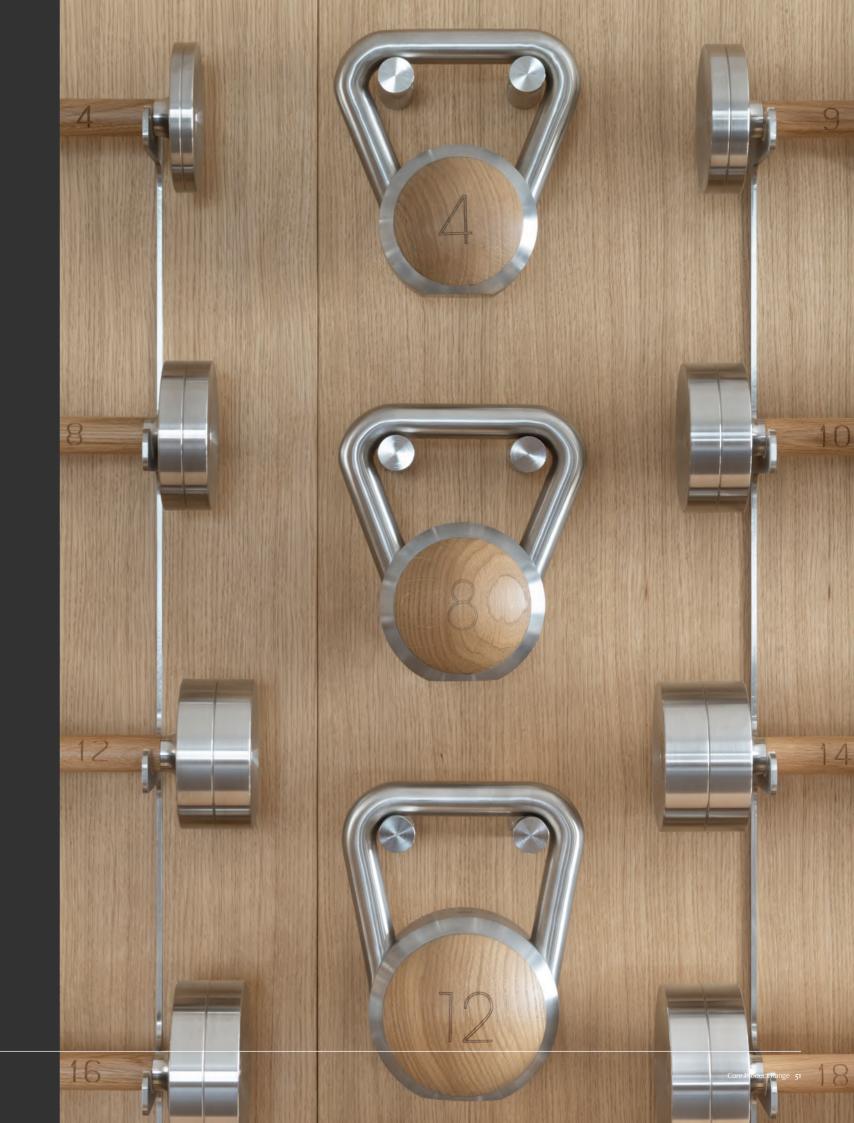

### Luxury Kettlebells

Luxury Kettlebells made from stainless steel or aluminium bronze, with wooden inserts that can be matched to your interior. The smooth metal handle is the optimum solution for kettlebell swings, providing minimal friction during use and therefore a comfortable workout.

These kettlebells are sold in sets. Bespoke freestanding storage racks for your luxury kettlebells are also available in matching wood and metal finishes.

#### Wood Options

#### Metal Options

Stainless Steel

Bronzed Steel

Finishes Brushed

Custom Options Bespoke staining

Sets Available Light: 4-10kg, Heavy 8-20kg