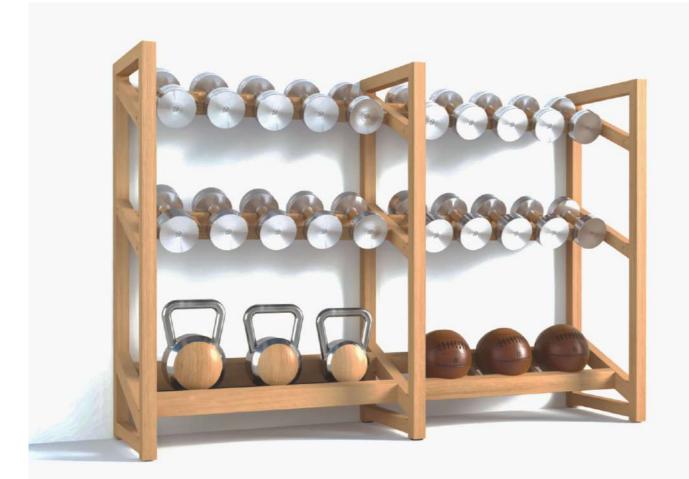

## Multistorage Rack

Our Multistorage Rack is a 3 tier version of our Horizontal Rack, which has been designed to hold a combination of dumbbells, kettlebells and medicine balls.

#### Sets Available

It holds 10 pairs of dumbbells and can be configured to hold either 6 kettlebells, 6 medicine balls, or a combination of 3 medicine balls and 3 kettlebells on the lower shelf.