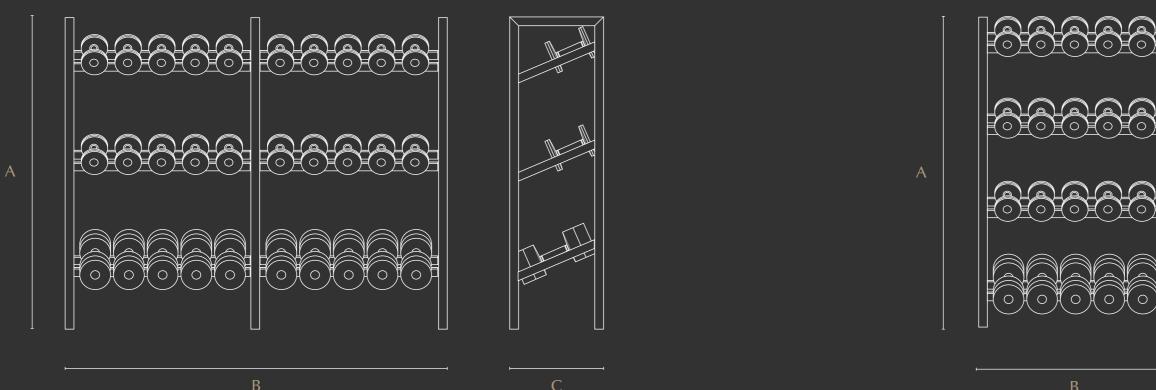

## Multistorage Rack

Our Multistorage Rack is a 3 tier version of our Horizontal Rack, which has been designed to hold a combination of dumbbells, kettlebells and medicine balls.

### Wood Options

#### Metal Options

Steel

Finishes

Brushed or Polished

#### **Custom Options**

Made to measure configuration, bespoke staining

#### Sets Available

It holds 10 pairs of dumbbells and can be configured to hold either 6 kettlebells, 6 medicine balls, or a combination of 3 medicine balls and 3 kettlebells on the lower shelf.