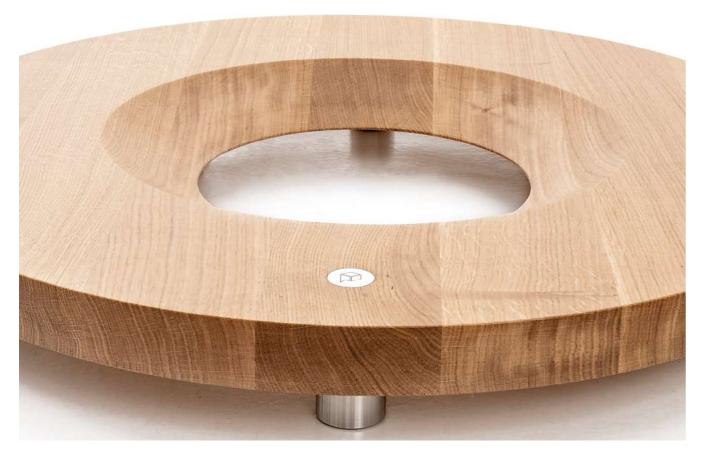

### Exercise Ball Holder

The Paragon Studio Exercise Ball Holder allows exercise balls to be stored with pride and prevents rolling around the gym when not in use.

Crafted from premium natural wood and metal, it is customisable to complement any stylish exercise ball which is chosen to sit within it.

### Wood Options

### Metal Options

Stainless Steel

Bronzed Steel

### **Custom Options**

Custom engraving available