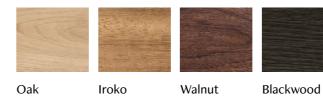

#### Woods

#### Oak

Elegant and classic, our European Oak is sourced from sustainable forests. The beautiful wood grain has a natural pattern, making each piece unique.

#### Iroko

A warm and rich wood, which is elegant and durable. We use Iroko in place of traditional Teak to ensure sustainable and ethical sourcing.

#### Walnut

Prized for its strength and durability, American Walnut has a velvety finish in its grain and a rich brown colour.

#### Blackwood

Deep black stained Oak which allows the natural wood grain to show through. Hand finished in the UK, this material holds its colour to stand the test of time.