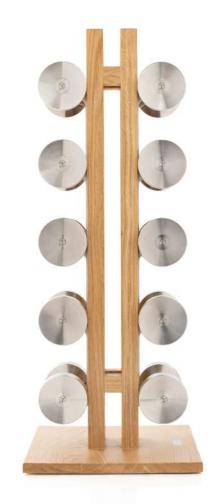

## Hand Weight Tree Rack

Introducing the Paragon Studio Luxury Hand Weights, where exceptional craftsmanship meets unparalleled design. Crafted for those who value both form and function, these hand weights are a stunning addition to any fitness regimen, offering a seamless blend of luxury and performance.

For those who seek a harmonious display, an optional freestanding rack is available, crafted in the same exquisite finishes to perfectly match your hand weights. This elegant rack not only provides convenient storage but also transforms your weights into a work of art, making them a striking addition to any home gym or living space.