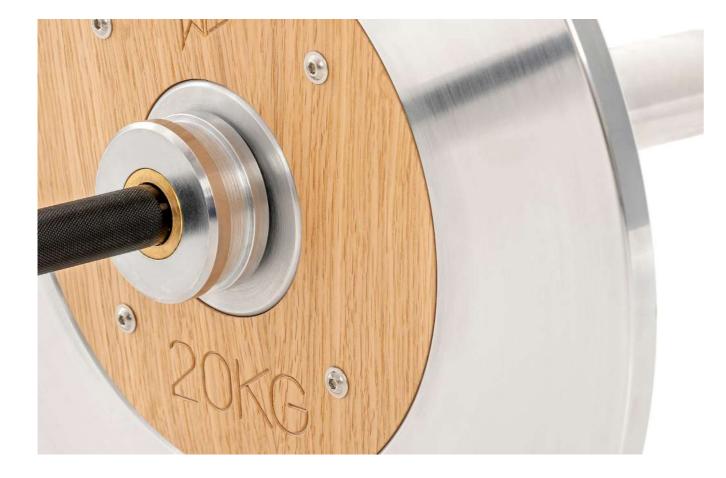

## Weight Plates

Much like all our other products, the Paragon Studio Olympic Discs can be seamlessly customised for each individual client or space. Available in a variety of increments, that are designed to challenge serious workouts.

Starting at 5kg going through to 25kg, there's something for all. Your own bespoke logo can be added in place of our own if desired.

### Metal Options

Stainless Steel

Bronzed Steel

Finishes

Brushed

**Custom Options** Bespoke staining, add your logo

Sets Available

5kg, 10,kg, 20kg