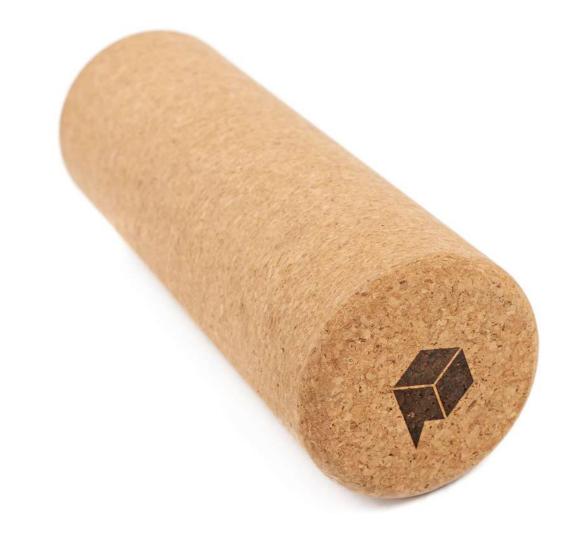

## Cork Yoga Roller

This roller has been beautifully designed to provide unmatched support and alignment during practices. Crafted from sustainable materials, the Paragon Studio Cork Yoga Roller can be used for balancing, stretching and reclining.

The high-density cork boasts a natural, hard surface that provides a deep-tissue massage, constantly developing and supporting your movements.

### Options

Cork

## Prices from $\pounds 30$