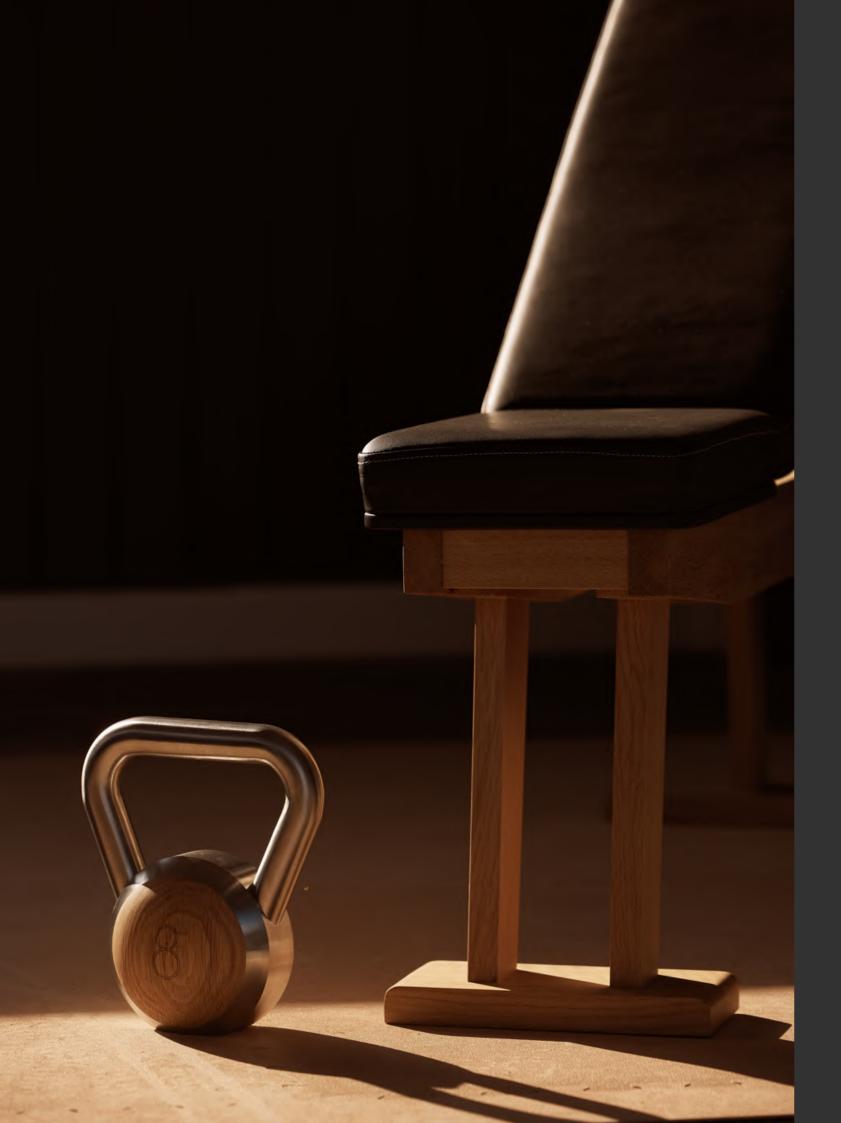

### Luxury Kettlebells

Luxury Kettlebells made from stainless steel or aluminium bronze, with wooden inserts that can be matched to your interior. The smooth metal handle is the optimum solution for kettlebell swings, providing minimal friction during use and therefore a comfortable workout.

### Adjustable Bench

Made for stability and strength, our bench is designed around functional use and serious workouts. The four point frame and unique bone-shaped rear arm is the product of years of experience within our design team.