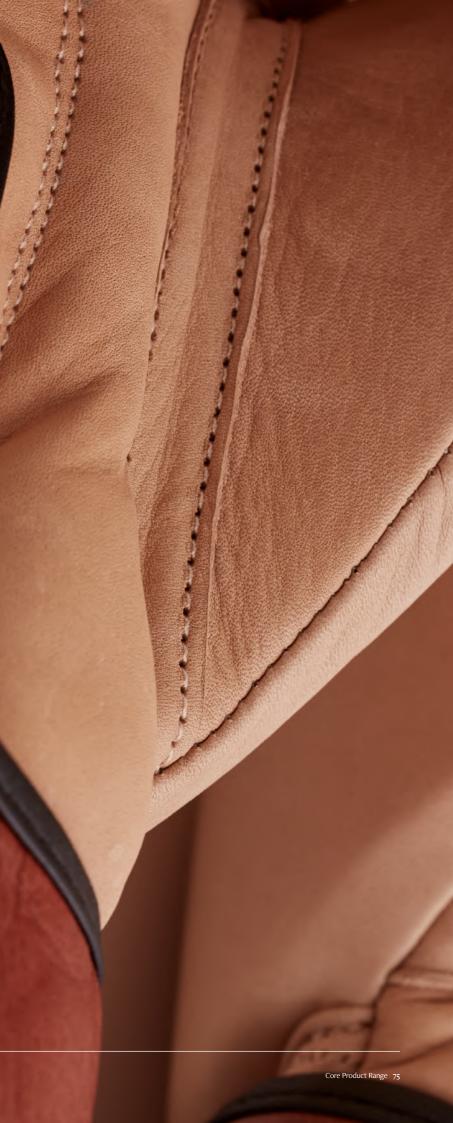

### Leather Medicine Ball

Our Classic Leather Medicine Balls are hand-stitched from the finest genuine leather. These tools are perfect for strength training and rehabilitation exercises.

Functional with a luxurious retro design, you can add a heat-embossed logo and choose from two colour options to beautifully present these balls in any premium gym.

### Leather Options

**Custom Options** Heat embossed logo

## Deluxe Leather Punch Bag

A bag which has the perfect balance between strength and style whilst complementing the interiors within a luxury gym. Made with natural cowhide leather for a dependable and bespoke boxing experience.

Bags are available in a range of sizes and weights, with the option of a heat-embossed logo.

#### Leather Options

Custom Options Heat embossed logo